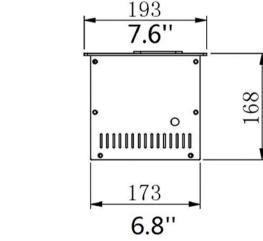

### Inserting within a firebox setting:

The Bio Flame 84" RC BURNER can only be fitted into a non-combustible firebox that has minimum clearances of 92"W x 20"H x 15"D

6.6"

**Global Compliance** All burners are UL Listed in accordance with ANSI/ UL1370 in the USA and comply with the ACCC Safety Mandate for Australia.

## FOR MORE INFORMATION PLEASE REFERENCE THE CLEARANCE & INSTALLATION MANUAL

\*Dimensions may vary by 2% (plus or minus) due to material attributes. Template not provided. The Bio Flame recommends using the actual fireplace or burner model when making final cut out