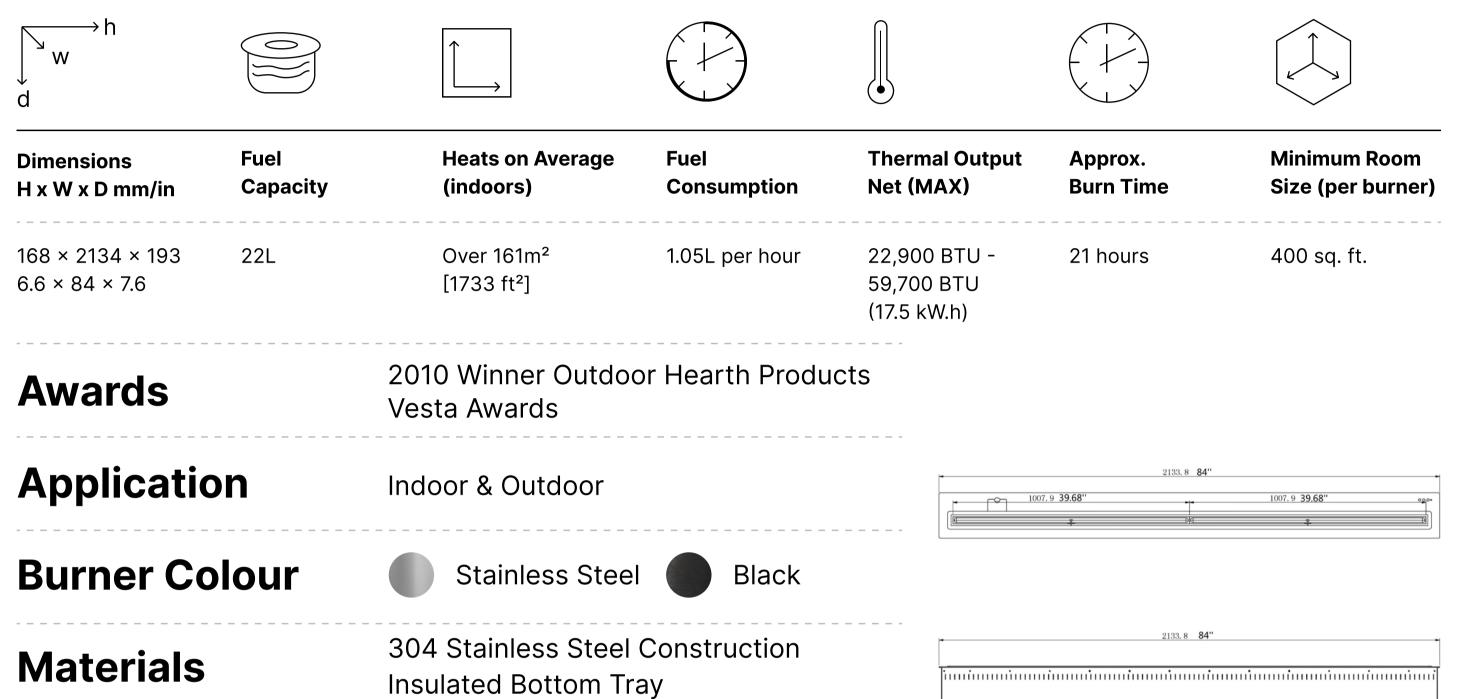

### Inserting within a firebox setting:

The Bio Flame 84" RC BURNER can only be fitted into a non-combustible firebox that has minimum clearances of 92"W x 20"H x 15"D

6.6"

**Global Compliance** All burners are UL Listed in accordance with ANSI/ UL1370 in the USA and comply with the ACCC Safety Mandate for Australia.

## FOR MORE INFORMATION PLEASE REFERENCE THE CLEARANCE & INSTALLATION MANUAL

\*Dimensions may vary by 2% (plus or minus) due to material attributes. Template not provided. The Bio Flame recommends using the actual fireplace or burner model when making final cut out