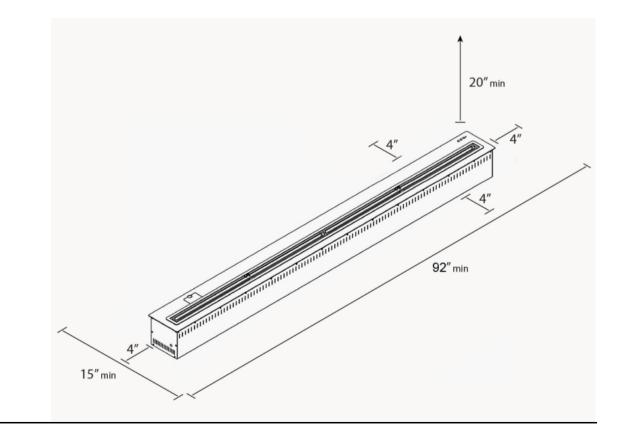

### Inserting within a firebox setting:

The Bio Flame 84" RC BURNER can only be fitted into a non-combustible firebox that has minimum clearances of 92"W x 20"H x 15"D

6.6"

**Global Compliance** All burners are UL Listed in accordance with ANSI/ UL1370 in the USA and comply with the ACCC Safety Mandate for Australia.

## FOR MORE INFORMATION PLEASE REFERENCE THE CLEARANCE & INSTALLATION MANUAL

\*Dimensions may vary by 2% (plus or minus) due to material attributes. Template not provided. The Bio Flame recommends using the actual fireplace or burner model when making final cut out