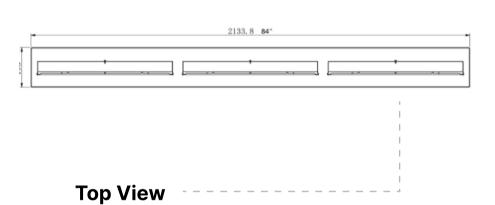

## Burner Collection 84" Burner

**Front View** 

| Dimensions                           | Fuel     | Heats on Average          | Fuel           | Thermal Output          | Approx.     | Minimum Room      |
|--------------------------------------|----------|---------------------------|----------------|-------------------------|-------------|-------------------|
| H x W x D mm/in                      | Capacity | (indoors)                 | Consumption    | Net (MAX)               | Burn Time   | Size (per burner) |
| 115 × 2134 × 193<br>4.5 × 84.0 × 7.6 | 20L      | Over 183m²<br>[1,970 ft²] | 1.11L per hour | 53,800 BTU/h<br>15.8 Kw | 11-13 hours | 400 sq. ft.       |