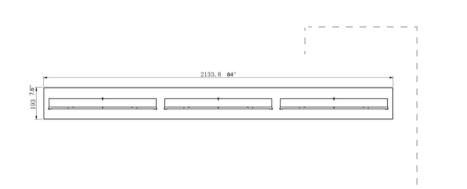

## Burner Collection 84" Burner

**Front View** 

| Dimensions                           | Fuel     | Heats on Average          | Fuel           | Thermal Output          | Approx.     | Minimum Room      |
|--------------------------------------|----------|---------------------------|----------------|-------------------------|-------------|-------------------|
| H x W x D mm/in                      | Capacity | (indoors)                 | Consumption    | Net (MAX)               | Burn Time   | Size (per burner) |
| 115 × 2134 × 193<br>4.5 × 84.0 × 7.6 | 20L      | Over 183m²<br>[1,970 ft²] | 1.11L per hour | 53,800 BTU/h<br>15.8 Kw | 11-13 hours | 400 sq. ft.       |

# Side View