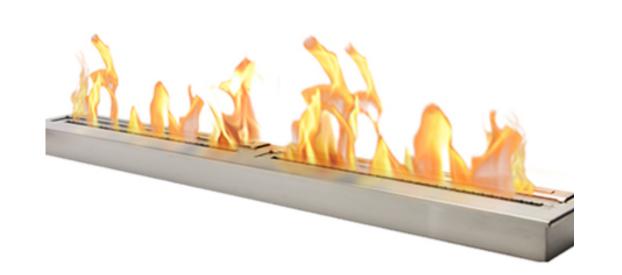

### Burner Collection

84" Burner

**Black** 

A AZELA AZELARIZ

## Burner Collection 84" Burner

**Front View** 

| Dimensions                           | Fuel     | Heats on Average          | Fuel           | Thermal Output          | Approx.     | Minimum Room      |
|--------------------------------------|----------|---------------------------|----------------|-------------------------|-------------|-------------------|
| H x W x D mm/in                      | Capacity | (indoors)                 | Consumption    | Net (MAX)               | Burn Time   | Size (per burner) |
| 115 × 2134 × 193<br>4.5 × 84.0 × 7.6 | 20L      | Over 183m²<br>[1,970 ft²] | 1.11L per hour | 53,800 BTU/h<br>15.8 Kw | 11-13 hours | 400 sq. ft.       |