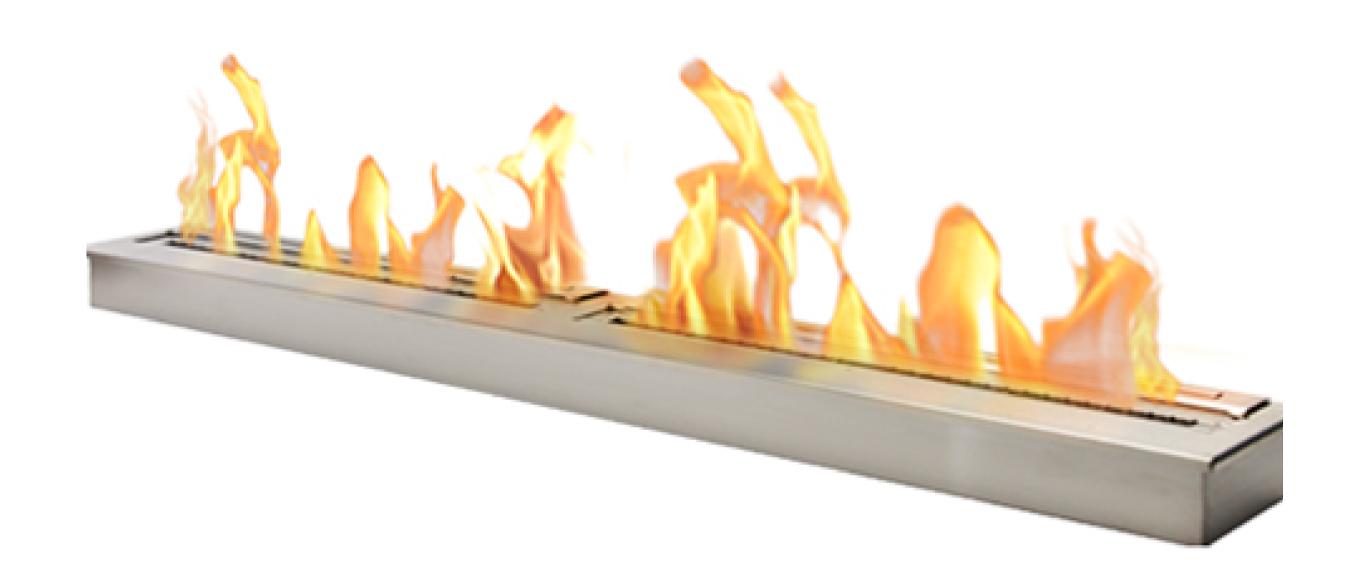

### Burner Collection

84" Burner

**Black** 

A AZELA AZELARIZ

## Burner Collection 84" Burner

**Front View** 

| Dimensions                           | Fuel     | Heats on Average          | Fuel           | Thermal Output          | Approx.     | Minimum Room      |
|--------------------------------------|----------|---------------------------|----------------|-------------------------|-------------|-------------------|
| H x W x D mm/in                      | Capacity | (indoors)                 | Consumption    | Net (MAX)               | Burn Time   | Size (per burner) |
| 115 × 2134 × 193<br>4.5 × 84.0 × 7.6 | 20L      | Over 183m²<br>[1,970 ft²] | 1.11L per hour | 53,800 BTU/h<br>15.8 Kw | 11-13 hours | 400 sq. ft.       |