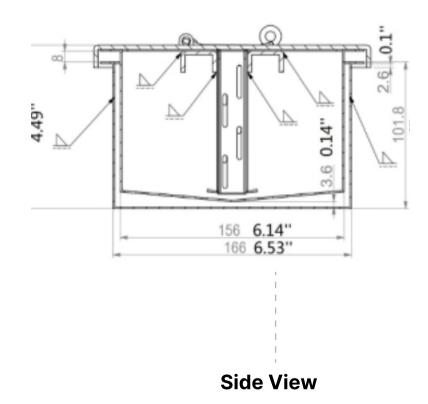

### Inserting within a firebox setting:

The Bio Flame 72" BURNER can only be fitted into a non-combustible firebox that has minimum clearances of 80"W x 20"H x 15"D.

### **Custom made fireboxes must:**

- Be made our of a non-combustible material such as stainless steel \*When recessing the tray into a non-combustible base with no firebox, the overhead clearance required is 60"MIN. to the nearest combustible\*