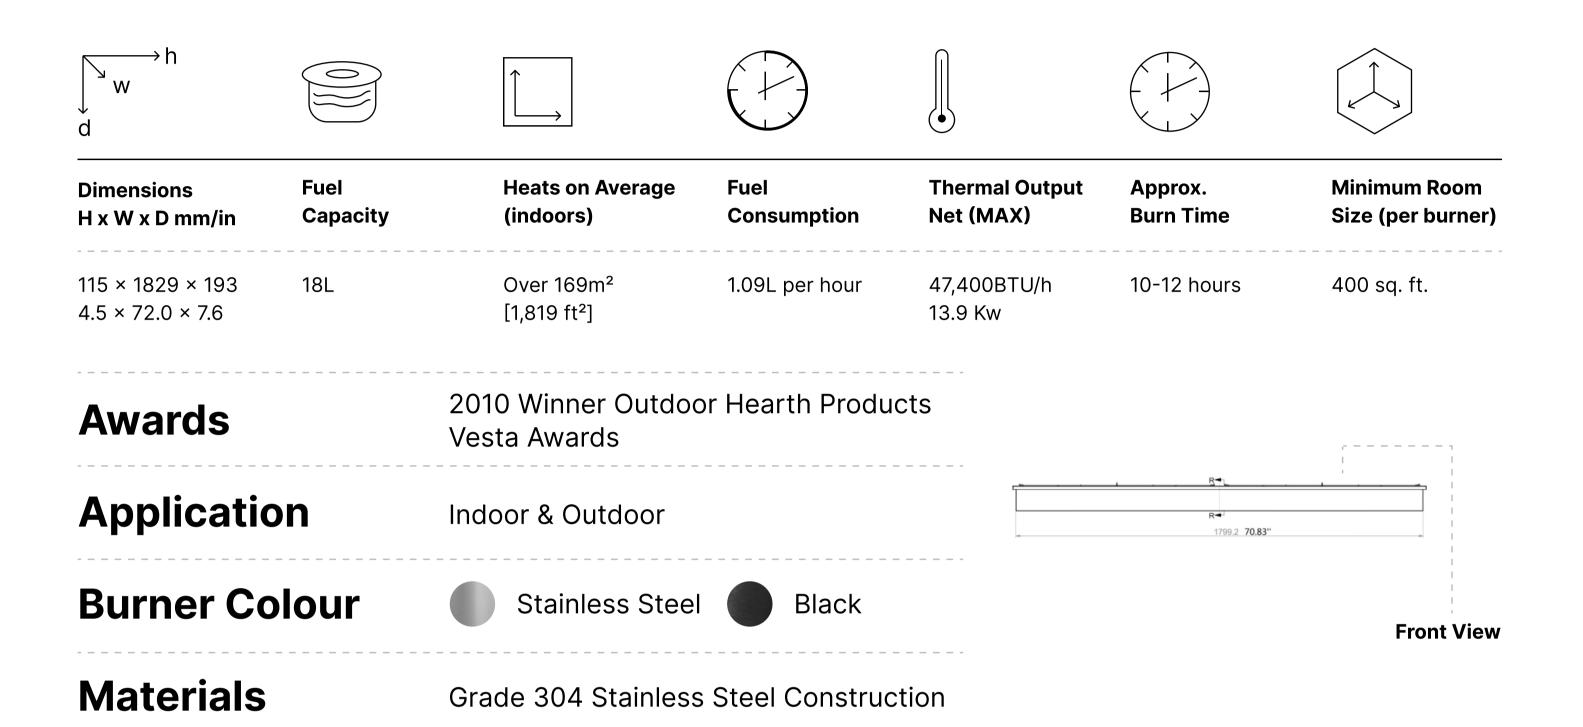

## Approx. Weight 66 lbs

## **Fuel Type**

Bio Ethanol Fuel

1828.8 72

Global Compliance All burners are UL Listed in accordance with ANSI/ UL1370 in the USA and comply with the ACCC Safety Mandate for Australia.

Lifetime Warranty