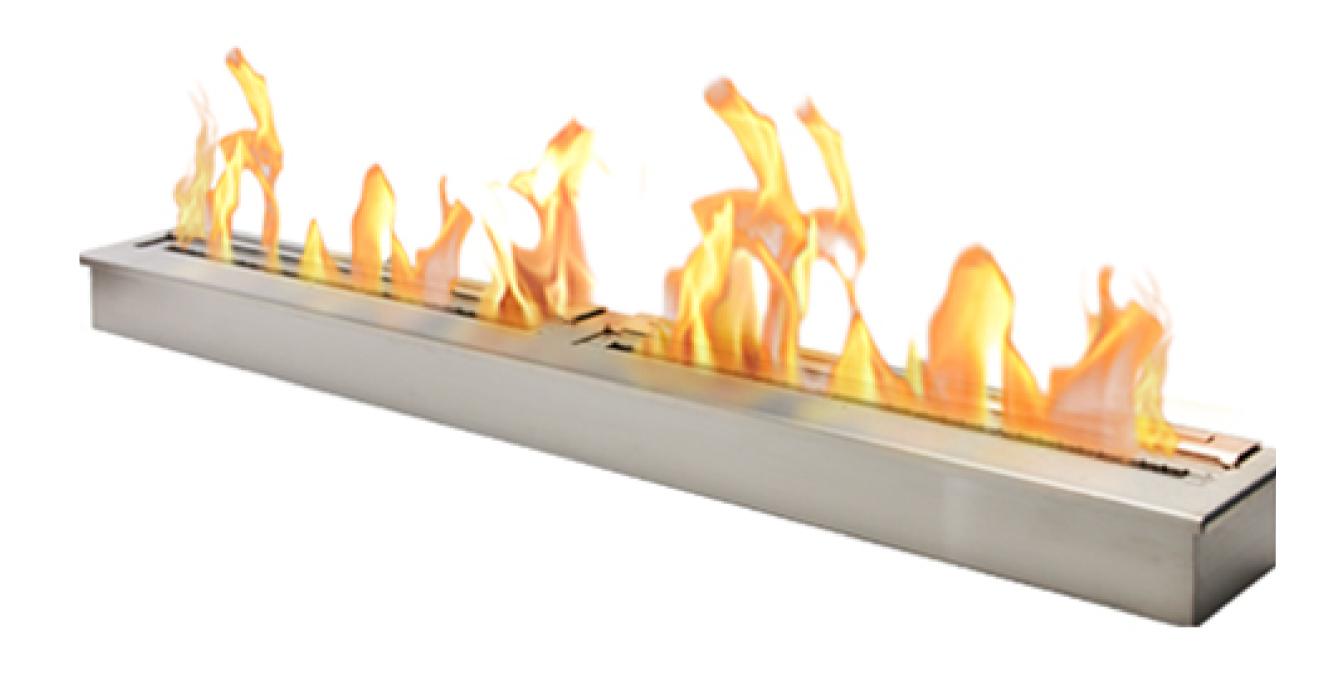

# **Burner Collection** 72" Burner

## **Fuel Type**

Bio Ethanol Fuel

1828.8 72