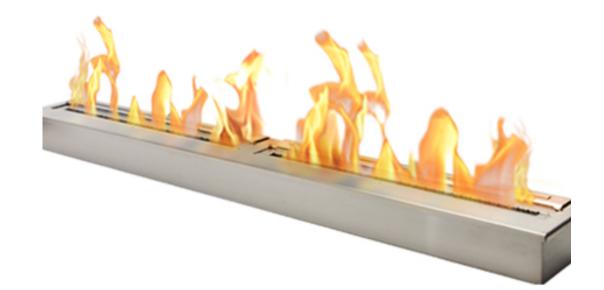

# **Burner Collection** 72" Burner







## **Included Accessories**



thebioflame.com

<sup>®</sup> Copyright 2007 - 2022 The Bio Flame. All rights reserved.

# **Burner Collection** 72" Burner





## Approx. Weight 66 lbs

## **Fuel Type**

Bio Ethanol Fuel



1828.8 72





### Inserting within a firebox setting:

The Bio Flame 72" BURNER can only be fitted into a non-combustible firebox that has minimum clearances of 80"W x 20"H x 15"D.

### **Custom made fireboxes must:**

- Be made our of a non-combustible material such as stainless steel \*When recessing the tray into a non-combustible base with no firebox, the overhead clearance required is 60"MIN. to the nearest combustible\*



Global Compliance All burners are UL Listed in accordance with ANSI/ UL1370 in the USA and comply with the ACCC Safety Mandate for Australia.



Lifetime Warranty

### FOR MORE INFORMATION PLEASE REFERENCE THE CLEARANCE & INSTALLATION MANUAL

\*Dimensions may vary by 2% (plus or minus) due to mate