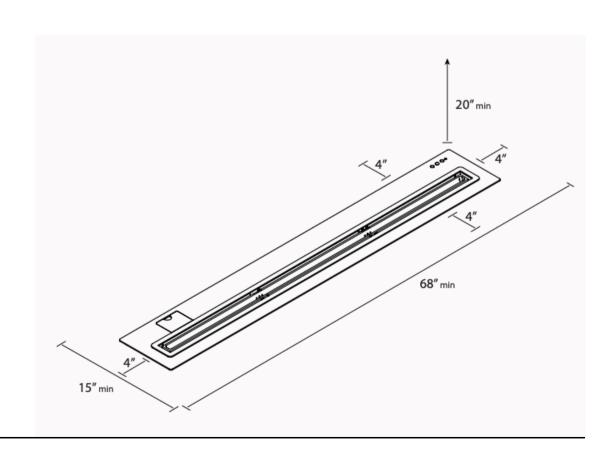

### Inserting within a firebox setting:

The Bio Flame 60" RC BURNER can only be fitted into a non-combustible firebox that has minimum clearances of  $68"W \times 20"H \times 15"D$ 

Global Compliance
All burners are UL Listed in accordance with ANSI/
UL1370 in the USA and comply with the ACCC Safety
Mandate for Australia.

#### FOR MORE INFORMATION PLEASE REFERENCE THE CLEARANCE & INSTALLATION MANUAL

\*Dimensions may vary by 2% (plus or minus) due to material attributes. Template not provided. The Bio Flame recommends using the actual fireplace or burner model when making final cut out