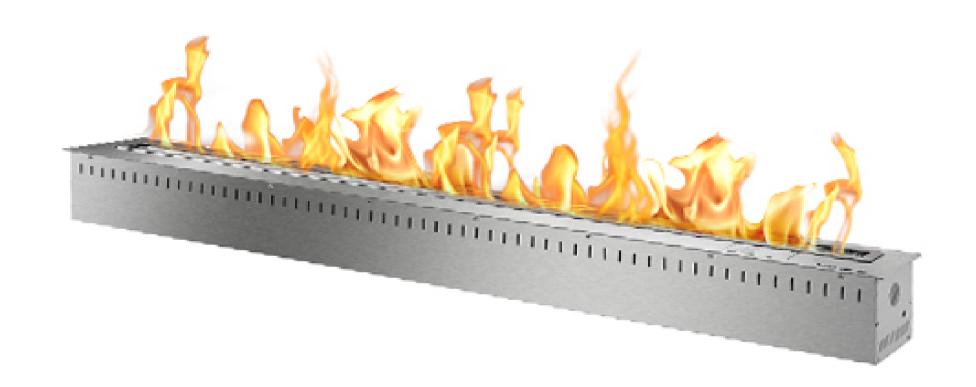

## Smart Burner Collection 60" RC Smart Burner

Black

# Smart Burner Collection

| Dimensions                         | Fuel     | Heats on Average (indoors) | Fuel        | Thermal Output                            | Approx.   | Minimum Room      |
|------------------------------------|----------|----------------------------|-------------|-------------------------------------------|-----------|-------------------|
| H x W x D mm/in                    | Capacity |                            | Consumption | Net (MAX)                                 | Burn Time | Size (per burner) |
| 168 × 1524 × 193<br>6.6 × 60 × 7.6 | 18L      | Over 115m²<br>[1240 ft²]   | 1L per hour | 18,000 BTU -<br>40,800 BTU<br>(12.0 kW.h) | 18 hours  | 400 sq. ft.       |