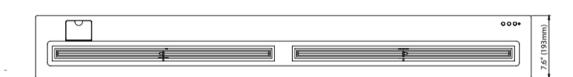

## Smart Burner Collection 60" RC Smart Burner

Black

# Smart Burner Collection

| Dimensions                         | Fuel     | Heats on Average (indoors) | Fuel        | Thermal Output                            | Approx.   | Minimum Room      |
|------------------------------------|----------|----------------------------|-------------|-------------------------------------------|-----------|-------------------|
| H x W x D mm/in                    | Capacity |                            | Consumption | Net (MAX)                                 | Burn Time | Size (per burner) |
| 168 × 1524 × 193<br>6.6 × 60 × 7.6 | 18L      | Over 115m²<br>[1240 ft²]   | 1L per hour | 18,000 BTU -<br>40,800 BTU<br>(12.0 kW.h) | 18 hours  | 400 sq. ft.       |

#### FOR MORE INFORMATION PLEASE REFERENCE THE CLEARANCE & INSTALLATION MANUAL

\*Dimensions may vary by 2% (plus or minus) due to material attributes. Template not provided. The Bio Flame recommends using the actual fireplace or burner model when making final cut out