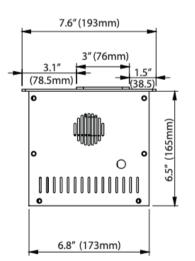

### **Included Accessories**

**Materials** 

304 Stainless Steel Construction

Insulated Bottom Tray

6 Adjustable Heat Settings

Safety Sensors

WiFi Control Smartphone AppAutomatic Fuel Refill System

**Fuel Type** 

Bio Ethanol Fuel