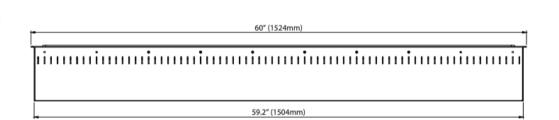

## Smart Burner Collection 60" RC Smart Burner

Black

# Smart Burner Collection

| Dimensions                         | Fuel     | Heats on Average (indoors) | Fuel        | Thermal Output                            | Approx.   | Minimum Room      |
|------------------------------------|----------|----------------------------|-------------|-------------------------------------------|-----------|-------------------|
| H x W x D mm/in                    | Capacity |                            | Consumption | Net (MAX)                                 | Burn Time | Size (per burner) |
| 168 × 1524 × 193<br>6.6 × 60 × 7.6 | 18L      | Over 115m²<br>[1240 ft²]   | 1L per hour | 18,000 BTU -<br>40,800 BTU<br>(12.0 kW.h) | 18 hours  | 400 sq. ft.       |