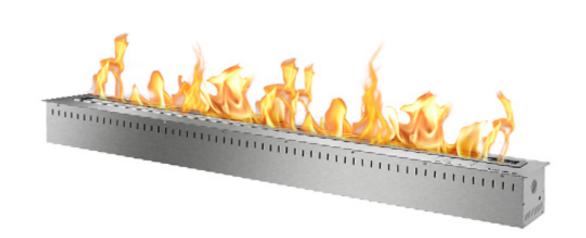

## Smart Burner Collection 60" RC Smart Burner

Black

# Smart Burner Collection

| Dimensions                         | Fuel     | Heats on Average (indoors) | Fuel        | Thermal Output                            | Approx.   | Minimum Room      |
|------------------------------------|----------|----------------------------|-------------|-------------------------------------------|-----------|-------------------|
| H x W x D mm/in                    | Capacity |                            | Consumption | Net (MAX)                                 | Burn Time | Size (per burner) |
| 168 × 1524 × 193<br>6.6 × 60 × 7.6 | 18L      | Over 115m²<br>[1240 ft²]   | 1L per hour | 18,000 BTU -<br>40,800 BTU<br>(12.0 kW.h) | 18 hours  | 400 sq. ft.       |