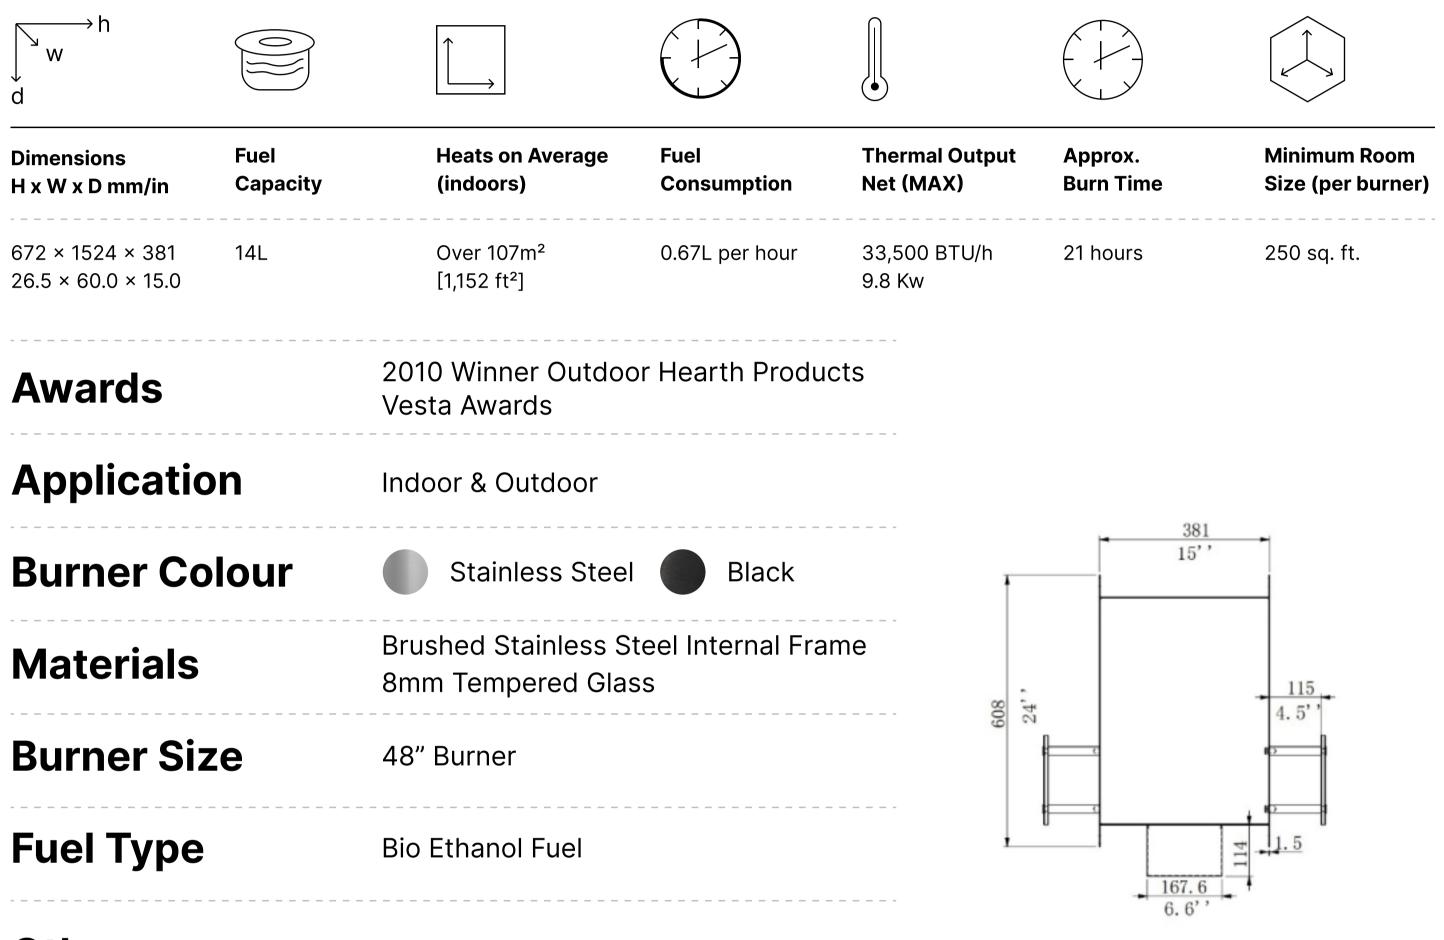

## Other

- Double Walled Design
- Fully Insulated
- 304 Stainless Steel Firebox Construction

Global Compliance All burners are UL Listed in accordance with ANSI/ UL1370 in the USA and comply with the ACCC Safety Mandate for Australia.

Lifetime Warranty

### FOR MORE INFORMATION PLEASE REFERENCE THE CLEARANCE & INSTALLATION MANUAL

\*Dimensions may vary by 2% (plus or minus) due to material attributes. Template not provided. The Bio Flame recommends using the actual fireplace or burner model when making final cut out