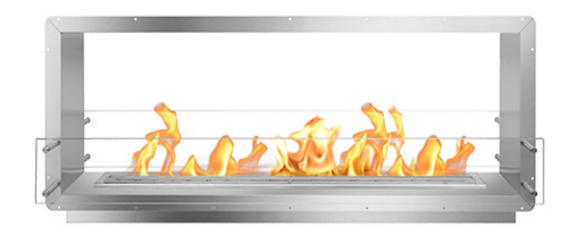

# **Firebox Collection** 60" Firebox DS







### **Included Accessories**



thebioflame.com

® Copyright 2007 - 2022 The Bio Flame. All rights reserved.

# **Firebox Collection** 60" Firebox DS





## Other

- Double Walled Design
- Fully Insulated
- 304 Stainless Steel Firebox Construction





Global Compliance All burners are UL Listed in accordance with ANSI/ UL1370 in the USA and comply with the ACCC Safety Mandate for Australia.

Lifetime Warranty

### FOR MORE INFORMATION PLEASE REFERENCE THE CLEARANCE & INSTALLATION MANUAL



\*Dimensions may vary by 2% (plus or minus) due to material attributes. Template not provided. The Bio Flame recommends using the actual fireplace or burner model when making final cut out

#### thebioflame.com