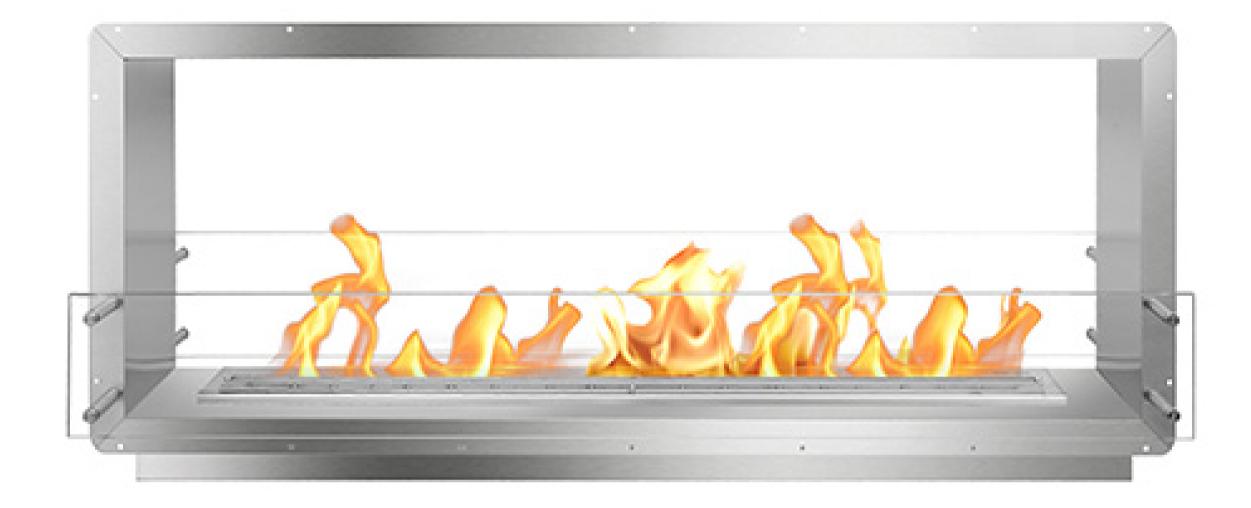

# **Firebox Collection** 60" Firebox DS

## Other

- Double Walled Design
- Fully Insulated
- 304 Stainless Steel Firebox Construction

Global Compliance All burners are UL Listed in accordance with ANSI/ UL1370 in the USA and comply with the ACCC Safety Mandate for Australia.