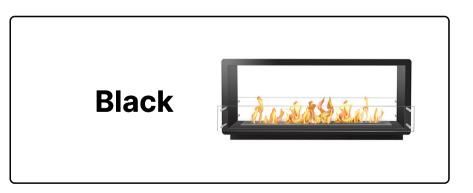

# **Firebox Collection** 60" Firebox DS







### **Included Accessories**



thebioflame.com

® Copyright 2007 - 2022 The Bio Flame. All rights reserved.

# **Firebox Collection** 60" Firebox DS





## Other

- Double Walled Design
- Fully Insulated
- 304 Stainless Steel Firebox Construction





Global Compliance All burners are UL Listed in accordance with ANSI/ UL1370 in the USA and comply with the ACCC Safety Mandate for Australia.

Lifetime Warranty

### FOR MORE INFORMATION PLEASE REFERENCE THE CLEARANCE & INSTALLATION MANUAL



\*Dimensions may vary by 2% (plus or minus) due to material attributes. Template not provided. The Bio Flame recommends using the actual fireplace or burner model when making final cut out

#### thebioflame.com