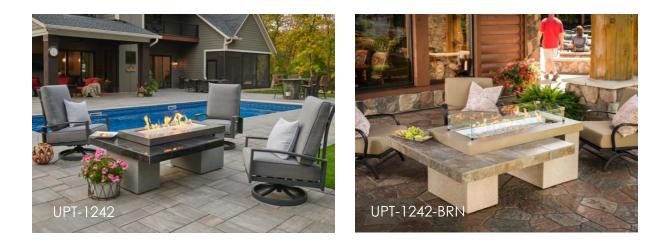

# UPTOWN COLLECTION

### **ULTRAMODERN DESIGN FOR ENTERTAINING**

A modern look utilizing granite and stucco, the Uptown collection features an eyecatching multi-level design. The clean, simple lines are engineered to showcase the stunning glowing fire. A UL Listed, 12" x 42" Crystal Fire® Plus burner is the focal point of each beautiful finish. Customize your look by choosing between a Black Granite or Brown Continental slate.

#### **PRODUCT INFORMATION:**

| ITEM                        | ITEM CODE    | RETAIL PRICE |
|-----------------------------|--------------|--------------|
| Black Uptown Gas Fire Table | UPT-1242     | \$4449       |
| Brown Uptown Gas Fire Table | UPT-1242-BRN | \$4329       |