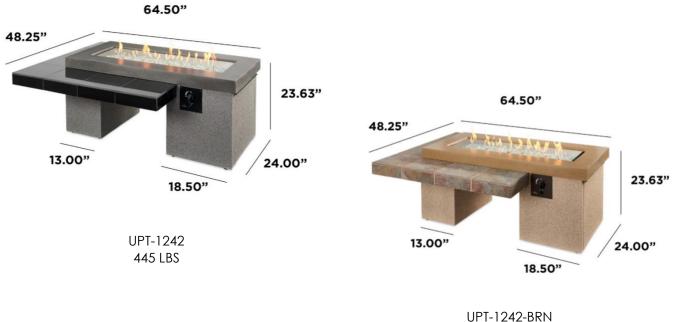

-----|--------------|
| Black Uptown Gas Fire Table | UPT-1242     | \$4449       |
| Brown Uptown Gas Fire Table | UPT-1242-BRN | \$4329       |

#### **OPTIONAL ACCESSORIES:**

| ITEM                     | ITEM CODE        | RETAIL PRICE |
|--------------------------|------------------|--------------|
| Glass Wind Guard         | GLASS GUARD-1242 | \$299        |
| Folding Glass Wind Guard | FWG-1242         | \$349        |
| Protective Cover         | CVR6549          | \$119        |
| Tumbled Lava Rock*       | LAV-TMB          | \$59         |
| Lava Rock*               | LAVA-BLK         | \$69         |

\*Refer to the <u>fire media info sheet</u> for additional media options. 3 bags of fire media are recommended for the 12" x 42" Crystal Fire® Plus Burner.

#### **DIMENSIONS:**



445 LBS