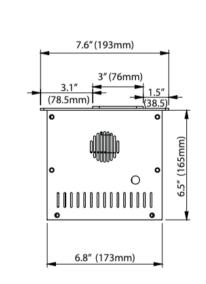

## Inserting within a firebox setting:

The Bio Flame 48" RC BURNER can only be fitted into a non-combustible firebox that has minimum clearances of 56"W x 20"H x 15"D

**Global Compliance** All burners are UL Listed in accordance with ANSI/ UL1370 in the USA and comply with the ACCC Safety Mandate for Australia.

Lifetime Warranty

47.2" (1200mm)

### FOR MORE INFORMATION PLEASE REFERENCE THE CLEARANCE & INSTALLATION MANUAL

\*Dimensions may vary by 2% (plus or minus) due to material attributes. Template not provided. The Bio Flame recommends using the actual fireplace or burner model when making final cut out