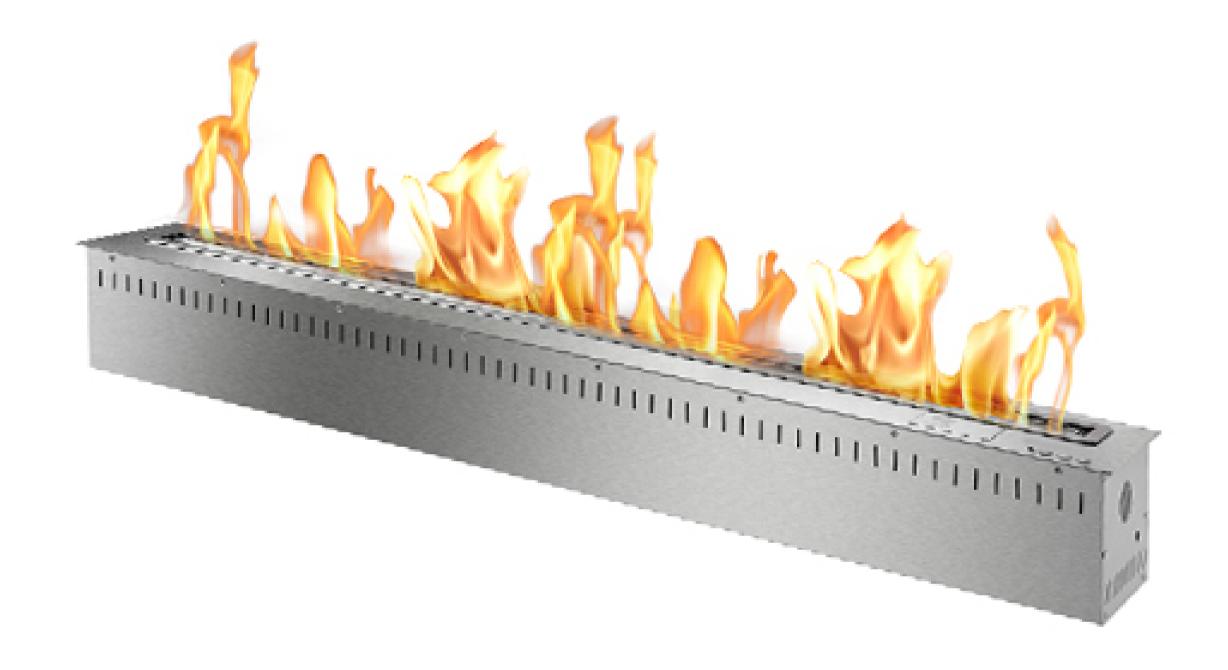

# **Smart Burner Collection** 48" RC Smart Burner

# **Smart Burner** Collection 48" RC Smart Burner

Lifetime Warranty

47.2" (1200mm)