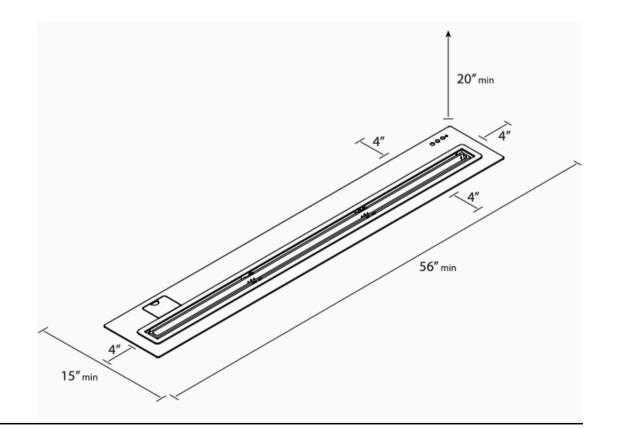

## Inserting within a firebox setting:

The Bio Flame 48" RC BURNER can only be fitted into a non-combustible firebox that has minimum clearances of 56"W x 20"H x 15"D

**Global Compliance** All burners are UL Listed in accordance with ANSI/ UL1370 in the USA and comply with the ACCC Safety Mandate for Australia.