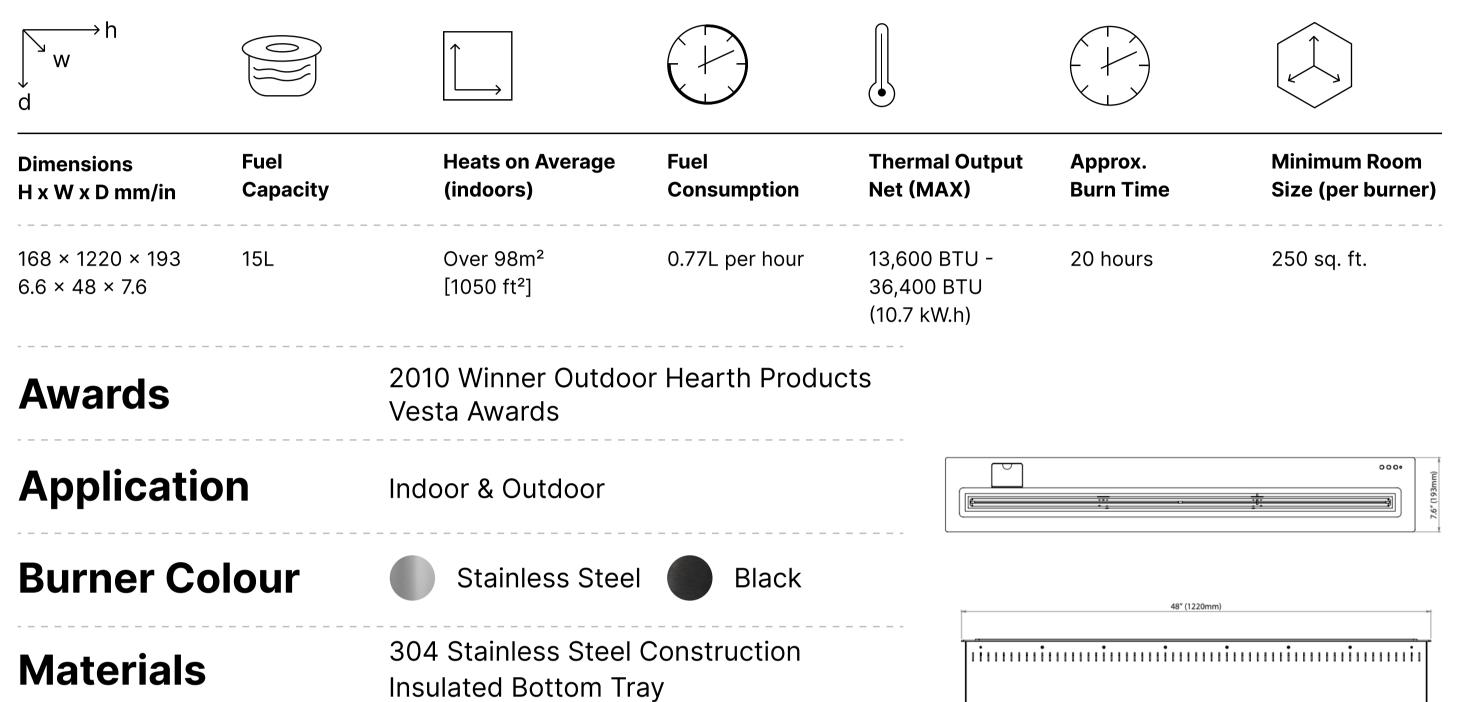

## Inserting within a firebox setting:

The Bio Flame 48" RC BURNER can only be fitted into a non-combustible firebox that has minimum clearances of 56"W x 20"H x 15"D

**Global Compliance** All burners are UL Listed in accordance with ANSI/ UL1370 in the USA and comply with the ACCC Safety Mandate for Australia.

Lifetime Warranty

47.2" (1200mm)

### FOR MORE INFORMATION PLEASE REFERENCE THE CLEARANCE & INSTALLATION MANUAL

\*Dimensions may vary by 2% (plus or minus) due to material attributes. Template not provided. The Bio Flame recommends using the actual fireplace or burner model when making final cut out