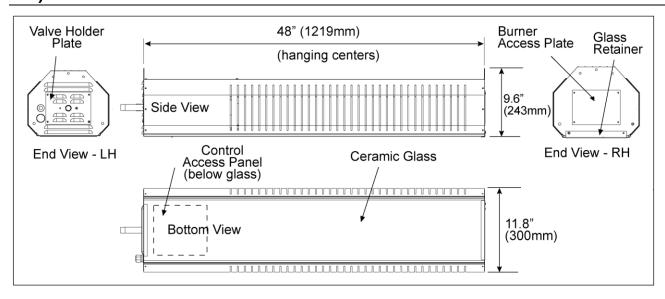

## 9.0) **DIMENSIONS**





## **10.0) ACCESSORIES**

Below are the optional accessories available for the Wind Blocker Patio heater.

| PN                    | Description                                                                                                                                      | Picture |
|-----------------------|--------------------------------------------------------------------------------------------------------------------------------------------------|---------|
| 44560358<br>MARINE SS | Wall / Ceiling Telescopic Mounting Bracket Kit- 15"-22" overhead space (check clearances to combustibles space above the heater before ordering) |         |
|                       |