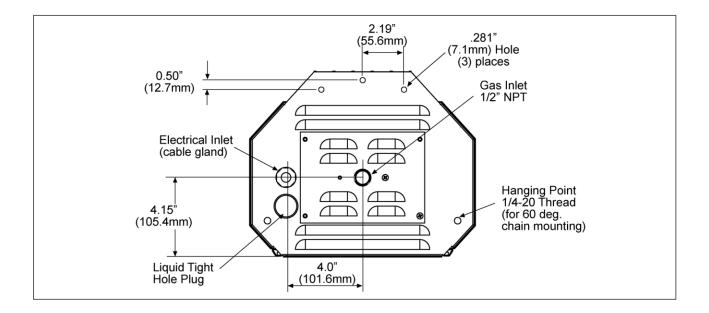

## 9.0) **DIMENSIONS**





## **10.0) ACCESSORIES**

Below are the optional accessories available for the Wind Blocker Patio heater.

| PN                    | Description                                                                                                                                      | Picture |
|-----------------------|--------------------------------------------------------------------------------------------------------------------------------------------------|---------|
| 44560358<br>MARINE SS | Wall / Ceiling Telescopic Mounting Bracket Kit- 15"-22" overhead space (check clearances to combustibles space above the heater before ordering) |         |
|                       |