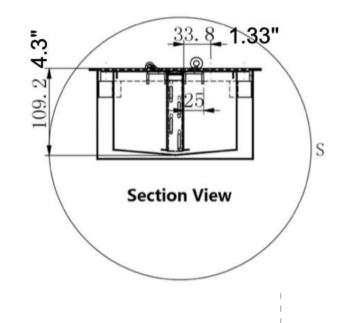

# Burner Collection 38" Burner

| Dimensions                                | Fuel     | Heats on Average         | Fuel          | Thermal Output         | Approx.     | Minimum Room      |
|-------------------------------------------|----------|--------------------------|---------------|------------------------|-------------|-------------------|
| H x W x D mm/in                           | Capacity | (indoors)                | Consumption   | Net (MAX)              | Burn Time   | Size (per burner) |
| 114 × 935.1 × 216<br>4.5" x 36.67" x 8.5" | 10L      | Over 93m²<br>[1,001 ft²] | 0.5L per hour | 27,000 BTU/h<br>7.9 Kw | 12-14 hours | 250 sq. ft.       |

#### Inserting within a firebox setting:

The Bio Flame 38' BURNER can only be fitted into a non-combustible firebox that has minimum clearances of 46'W x 20"H x 15"D.

#### **Custom made fireboxes must:**

- Be made our of a non-combustible material such as stainless steel

\*When recessing the tray into a non-combustible base with no firebox, the overhead clearance required is 60"MIN. to the nearest combustible\*