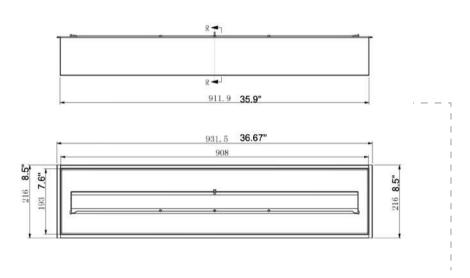

# Burner Collection 38" Burner

| Dimensions                                | Fuel     | Heats on Average         | Fuel          | Thermal Output         | Approx.     | Minimum Room      |
|-------------------------------------------|----------|--------------------------|---------------|------------------------|-------------|-------------------|
| H x W x D mm/in                           | Capacity | (indoors)                | Consumption   | Net (MAX)              | Burn Time   | Size (per burner) |
| 114 × 935.1 × 216<br>4.5" x 36.67" x 8.5" | 10L      | Over 93m²<br>[1,001 ft²] | 0.5L per hour | 27,000 BTU/h<br>7.9 Kw | 12-14 hours | 250 sq. ft.       |

#### Top View