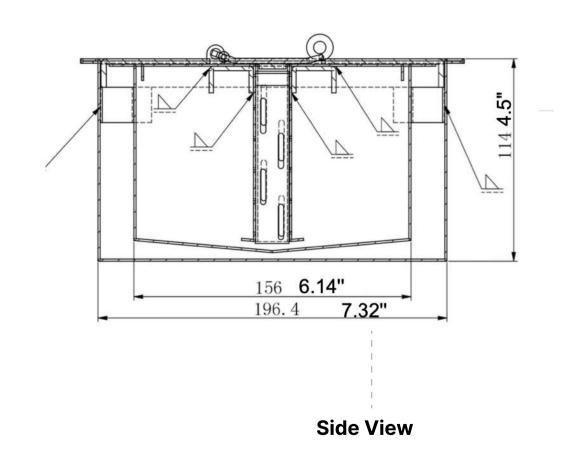

# Burner Collection 38" Burner

| Dimensions                                | Fuel     | Heats on Average         | Fuel          | Thermal Output         | Approx.     | Minimum Room      |
|-------------------------------------------|----------|--------------------------|---------------|------------------------|-------------|-------------------|
| H x W x D mm/in                           | Capacity | (indoors)                | Consumption   | Net (MAX)              | Burn Time   | Size (per burner) |
| 114 × 935.1 × 216<br>4.5" x 36.67" x 8.5" | 10L      | Over 93m²<br>[1,001 ft²] | 0.5L per hour | 27,000 BTU/h<br>7.9 Kw | 12-14 hours | 250 sq. ft.       |