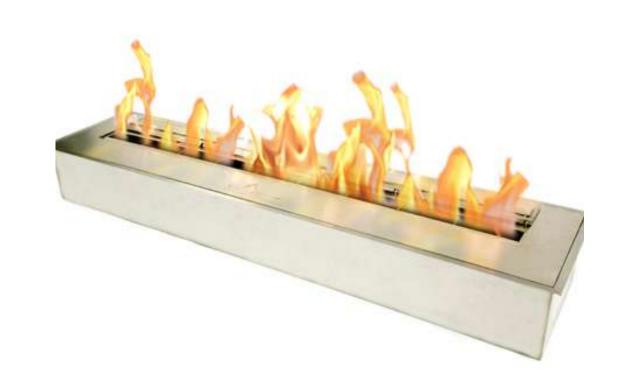

# Burner Collection

# THE BIOFLAME EST.2007

38" Burner

Black

# Burner Collection 38" Burner

| Dimensions                                | Fuel     | Heats on Average         | Fuel          | Thermal Output         | Approx.     | Minimum Room      |
|-------------------------------------------|----------|--------------------------|---------------|------------------------|-------------|-------------------|
| H x W x D mm/in                           | Capacity | (indoors)                | Consumption   | Net (MAX)              | Burn Time   | Size (per burner) |
| 114 × 935.1 × 216<br>4.5" x 36.67" x 8.5" | 10L      | Over 93m²<br>[1,001 ft²] | 0.5L per hour | 27,000 BTU/h<br>7.9 Kw | 12-14 hours | 250 sq. ft.       |

#### **Burner Colour**

Stainless Steel

Black

**Front View** 

#### **Materials**

Grade 304 Stainless Steel Construction