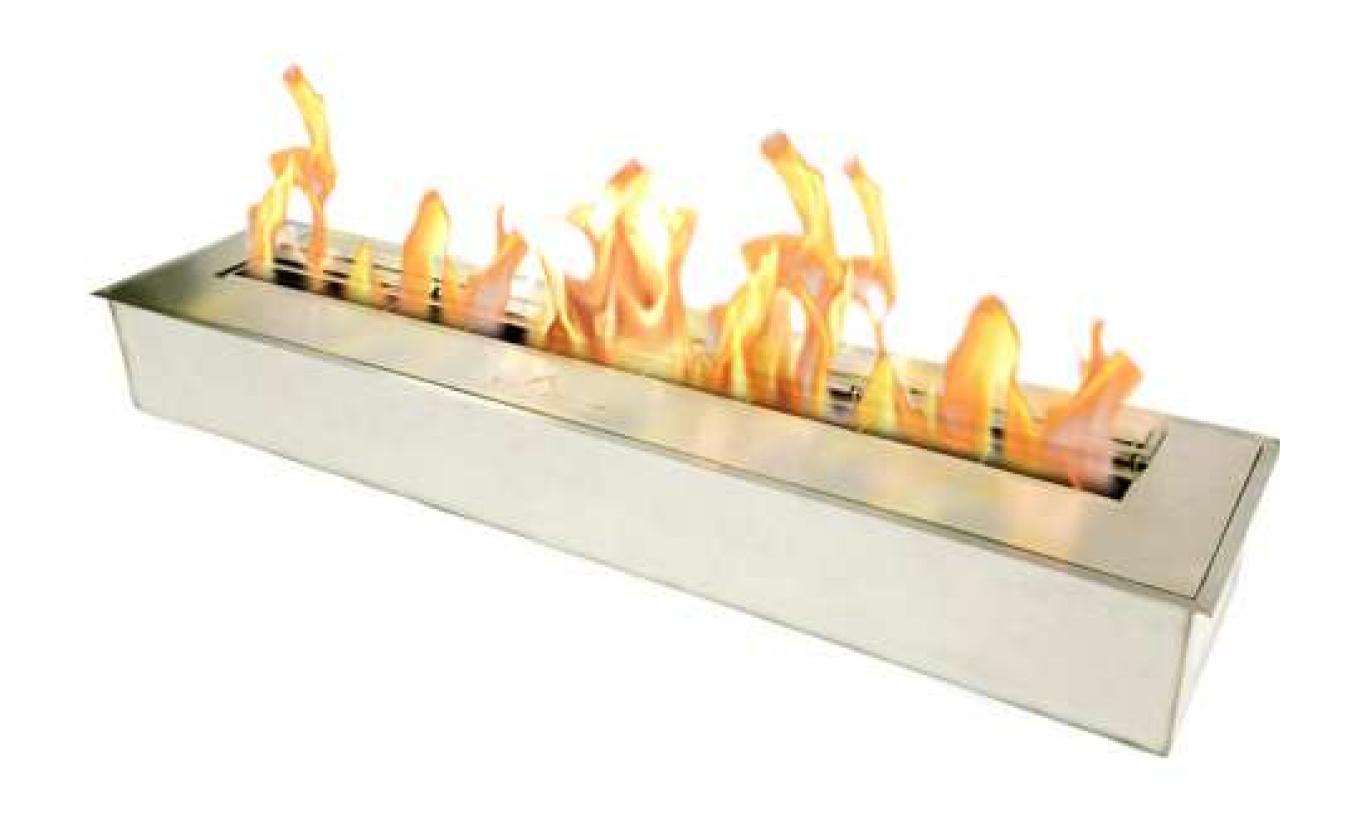

# THE BIOFLAME EST.2007

38" Burner

Black

# Burner Collection 38" Burner

| Dimensions                                | Fuel     | Heats on Average         | Fuel          | Thermal Output         | Approx.     | Minimum Room      |
|-------------------------------------------|----------|--------------------------|---------------|------------------------|-------------|-------------------|
| H x W x D mm/in                           | Capacity | (indoors)                | Consumption   | Net (MAX)              | Burn Time   | Size (per burner) |
| 114 × 935.1 × 216<br>4.5" x 36.67" x 8.5" | 10L      | Over 93m²<br>[1,001 ft²] | 0.5L per hour | 27,000 BTU/h<br>7.9 Kw | 12-14 hours | 250 sq. ft.       |

#### **Burner Colour**

Stainless Steel

Black

**Front View** 

#### **Materials**

Grade 304 Stainless Steel Construction

### **Approx. Weight**

44 lbs

## **Fuel Type**

Bio Ethanol Fuel