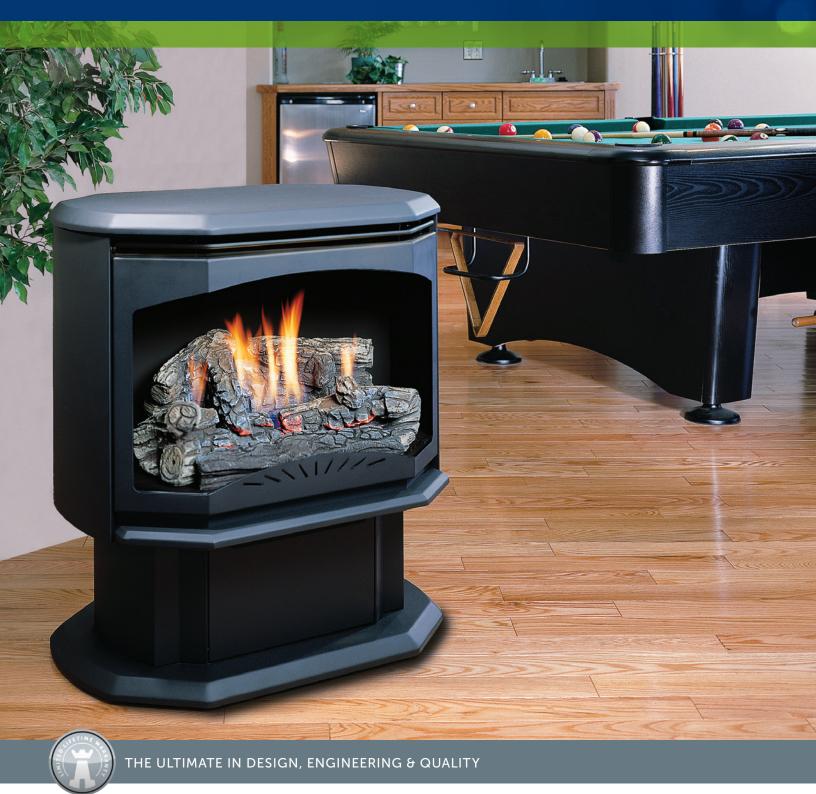

#### Remote Control

On/Off, Thermostat On/Off, Thermostat On/Off modulating

**Brick Refractory Liner** 

3 pieces

Traditional Brick Liner

ts may have to be ordered separately to create a complete unit. Discuss with your local Kingsman dealer for clarificatior