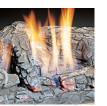

#### Thermostat

Wall Mount Millivolt Thermostat or Programmable Thermostat

#### Remote Control

On/Off, Thermostat On/Off, Thermostat On/Off modulating

**Brick Refractory Liner** 

3 pieces

Traditional Brick Liner

ts may have to be ordered separately to create a complete unit. Discuss with your local Kingsman dealer for clarificatior