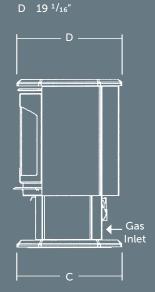

**DIMENSIONS & SIZING** 

30 <sup>3</sup>/8″

27 5/16

<u>1</u>9 <sup>1</sup>/<sub>16</sub>"

А