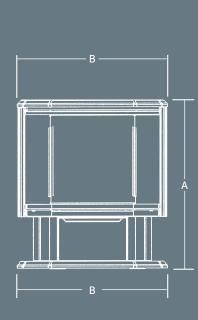

**DIMENSIONS & SIZING** 

30 <sup>3</sup>/8″

27 5/16

<u>1</u>9 <sup>1</sup>/<sub>16</sub>"

А