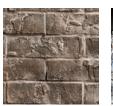

## **STANDARD FEATURES**

- Millivolt Valve with Hi-Low heat and flame adjustment and allows operation during a power failure
- Dual burner system, with realistic flame pattern
- Black Arch Door with Fixed Mesh Screen\*
- Equipped with 100% safety shut-off feature (ODS) Oxygen Depletion Sensor
- Black Louver
- Fibre Oak Log Set\*
- No chimney or vent required, maximizes location flexibility
- Safety Screen Barrier