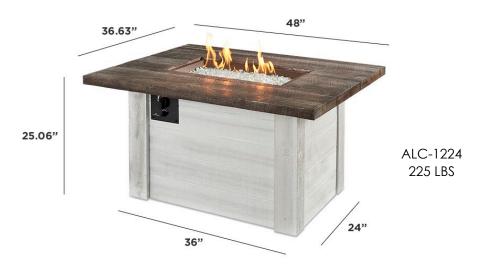

| ITEM CODE | RETAIL PRICE |
|---------------------------|-----------|--------------|
| Alcott Gas Fire Pit Table | ALC-1224  | \$3099       |

#### **OPTIONAL ACCESSORIES:**

| ITEM                     | ITEM CODE        | RETAIL PRICE |
|--------------------------|------------------|--------------|
| Glass Wind Guard         | GLASS GUARD-1224 | \$229        |
| Folding Glass Wind Guard | FWG-1224         | \$349        |
| Protective Cover         | CVR5038          | \$82         |
| Tumbled Lava Rock*       | LAV-TMB          | \$69         |
| Lava Rock*               | LAVA-BLK         | \$72         |

\*Refer to the <u>fire media info sheet</u> for additional media options. 2 bags of fire media are recommended for the 12" x 24" Crystal Fire® Plus Burner.

# DIMENSIONS: