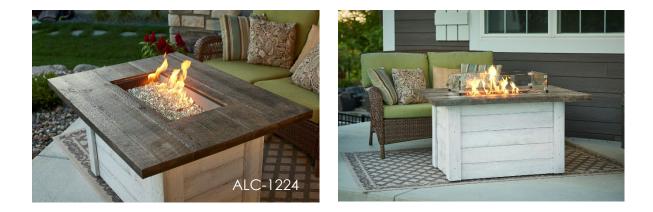

# ALCOTT GAS FIRE PIT

## **MODERN FARMHOUSE**

The Alcott Fire Pit Table portrays a modern farmhouse aesthetic. This unique fire table features an Antique Timber Supercast<sup>™</sup> concrete top with a whitewashed shiplap base. The Alcott delivers a warm glow for a relaxing, enjoyable time outside, featuring a Dora Brown Crystal Fire® Plus burner. The rustic and contemporary look is sure to have you in love with your outdoor space for years to come.

## **FEATURES:**

- Antique Timber Supercast™ concrete top
- Whitewashed shiplap base
- 12" x 24" Dora Brown color-coated Crystal Fire® Plus Burner with clear tempered fire glass gems 55,000 BTUs (LP/NG)
- Matching Supercast<sup>™</sup> concrete burner cover
- Optional glass wind guard, protective cover, and other fire media sold separately
- Product is setup for liquid propane but can be converted to natural gas using included conversion kit
- Comes standard with Manual Ignition with battery-operated sparker, or upgrade to electronic <u>Direct Spark Ignition</u>
- Sliding Access Door conceals standard 20 lb. propane tank in base
- UL Listed, Made in USA with US and imported parts