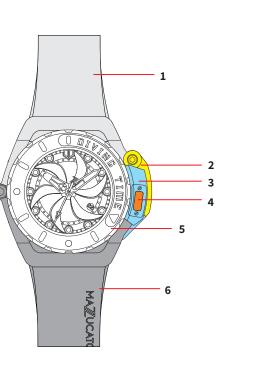

# INDEX

- P.4 RIM SCUBA: Components
- P.6 How the Reverse Industrial Movement works
- P.12 3 Hands Date Automatic Caliber MIYOTA 9015
- P.14 3 Hands Open Heart Automatic Caliber MIYOTA 90S5

- 1 Upper frame and strap
- 2 Protective arm I
- 3 Protective arm II
- 4 Button
- **5** Case body
- 6 Lower frame and strap