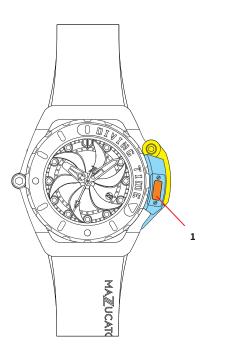

1 PRESS THE BUTTON

3 OPEN THE UPPER AND LOWER FRAME

4 ROTATE THE CASE BODY
180 DEGREES
5 CLOSE THE UPPER AND LOWER FRAME
9