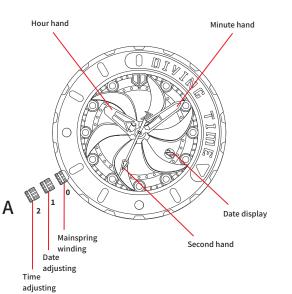

#### 1) WINDING THE MOVEMENT

Automatic winding watch can also be manually winded by turning crown to position 0.

Wind 15~20 times clockwise until the second hand starts to move automatically.

## 2) ADJUSTING TIME

Pull crown A gently to position 2.

Turn crown to set the hands to desired time. (Make sure it's morning or evening time, so date will adjust accordingly) Push crown back to position 0.

#### 3) ADJUSTING DATE

Pull crown gently to position 1.

Turn the crown upwards to desired date.
Push crown back to position 0.

\*If the date is adjusted between the hours of around 8:30PM and 2:00AM the date may not change the following day.