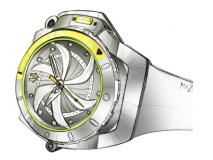

How the Reverse Industrial Movement works 3 Hands date automatic caliber MIYOTA 9015 3 Hands open heart automatic caliber MIYOTA 9055

www.mazzucatoworld.com

follow us on **f** 

**6** RESTORE THE LOCKING SYSTEM BY CLOSING THE PROTECTIVE ARMS