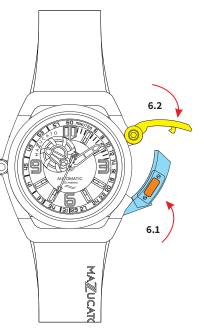

1 PRESS THE BUTTON

3 OPEN THE UPPER AND LOWER FRAME

4 ROTATE THE CASE BODY
180 DEGREES
5 CLOSE THE UPPER AND LOWER FRAME
9