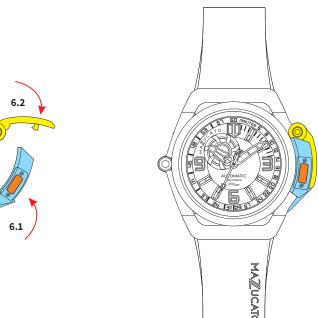

1 PRESS THE BUTTON

3 OPEN THE UPPER AND LOWER FRAME

4 ROTATE THE CASE BODY
180 DEGREES
5 CLOSE THE UPPER AND LOWER FRAME
9