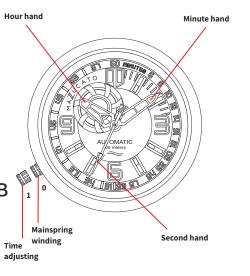

#### 1) WINDING THE MOVEMENT

Automatic winding watch can also be manually winded by turning crown to position 0.

Wind 15~20 times clockwise until the second hand starts to move automatically.

## 2) ADJUSTING TIME

Pull crown A gently to position 2.

Turn crown to set the hands to desired time. (Make sure it's morning or evening time, so date will adjust accordingly) Push crown back to position 0.

#### 3) ADJUSTING DATE

Pull crown gently to position 1.

Turn the crown upwards to desired date.
Push crown back to position 0.

\*If the date is adjusted between the hours of around 8:30PM and 2:00AM the date may not change the following day.