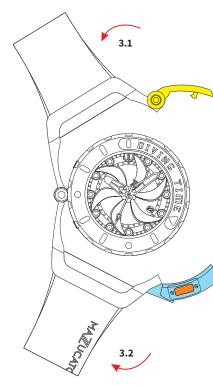

1 PRESS THE BUTTON

3 OPEN THE UPPER AND LOWER FRAME

4 ROTATE THE CASE BODY
180 DEGREES
5 CLOSE THE UPPER AND LOWER FRAME
9