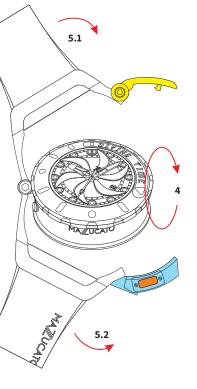

1 PRESS THE BUTTON

3 OPEN THE UPPER AND LOWER FRAME

4 ROTATE THE CASE BODY
180 DEGREES
5 CLOSE THE UPPER AND LOWER FRAME
9