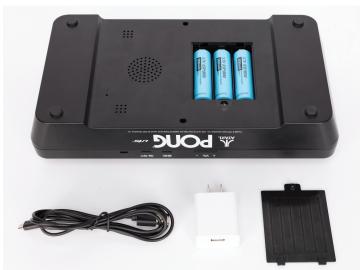

## Mini Pong® Jr

- Perfect size Pong® Table for your home or office use
- Play against your family/ friends or against the computer
- Ten different level setting for Al
- User friendly controls. Easy to understand interface
- Light and extremely portable
- Charge externally to power outlet or utilize the battery option