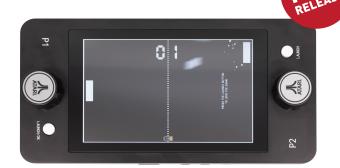

## Mini Pong® Jr

- Perfect size Pong® Table for your home or office use
- Play against your family/ friends or against the computer
- Ten different level setting for Al
- User friendly controls. Easy to understand interface
- Light and extremely portable
- Charge externally to power outlet or utilize the battery option

# PONG ATARI. Table