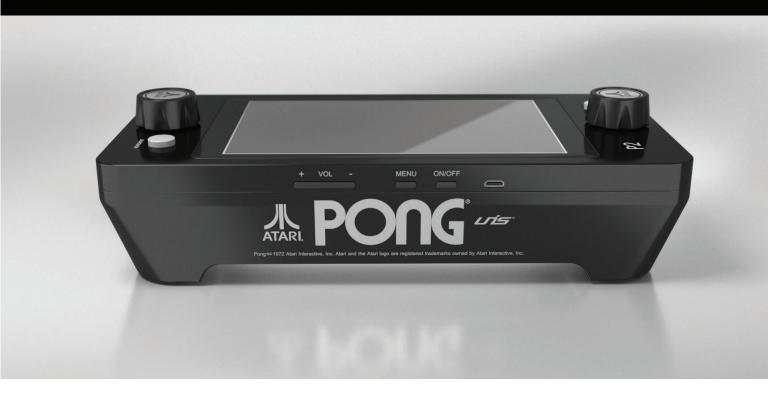

## Mini Pong® Jr

- Perfect size Pong® Table for your home or office use
- Play against your family/ friends or against the computer
- Ten different level setting for Al
- User friendly controls. Easy to understand interface
- Light and extremely portable
- Charge externally to power outlet or utilize the battery option

# PONG ATARI. Table