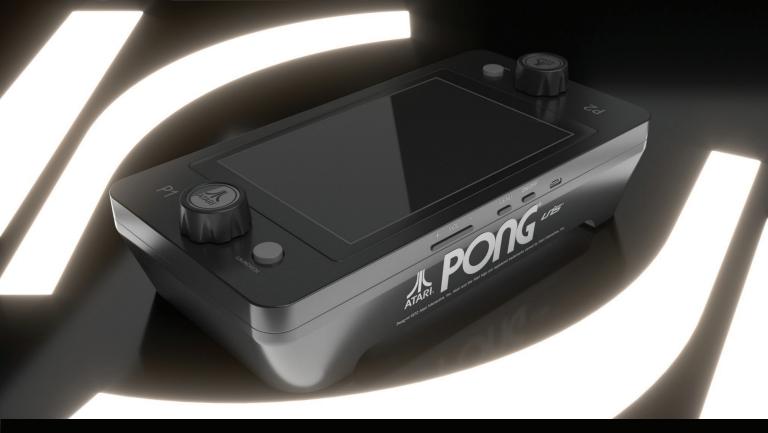

## Mini Pong® Jr

- Perfect size Pong® Table for your home or office use
- Play against your family/ friends or against the computer
- Ten different level setting for Al
- User friendly controls. Easy to understand interface
- Light and extremely portable
- Charge externally to power outlet or utilize the battery option

# PONG ATARI. Table

## **Product Dimensions:**

L 30cm/12" x W 15cm/6" x H 7.7cm/3" Weight: 1kg/ 2.2Lbs

## **Boxed Product Dimensions:**

L 38cm/14.9" x W 20cm/7.9" x H 10cm/ 3.9" Weight: 1.25 Kg/ 2.7 Lbs

\*\*\* batteries sold separately\*\*\*