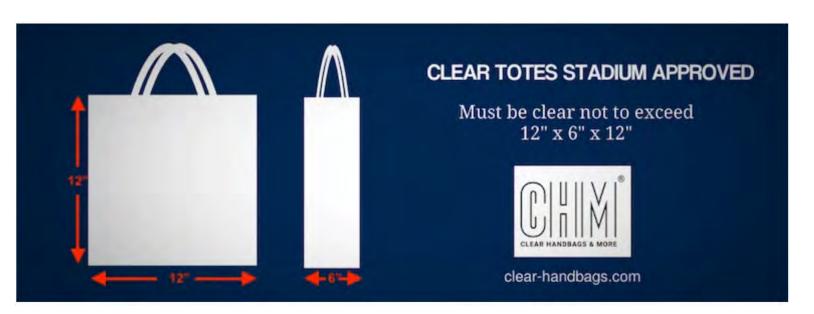

- Clear stadium bags must not exceed 12" x 6" x 12."
- No hardware or decor is permitted to conceal the bag. It must be a transparent purse, transparent tote...all clear.
- Clear bags may only have a logo on one side of the bag. Logo size cannot exceed 4.5" tall x 3.4" wide.
- These guidelines may also apply to certain workplaces that have a clear bag policy, speedways and casinos.

For a smooth entry into the stadium and to make sure you enjoy the event, make sure to bring a stadium approved clear bag.

If you are planning on attending an NFL game or visiting the Mercedes-Benz Stadium, speedway or March Madness® Music Festival, make sure to review our stadium approved clear bags.