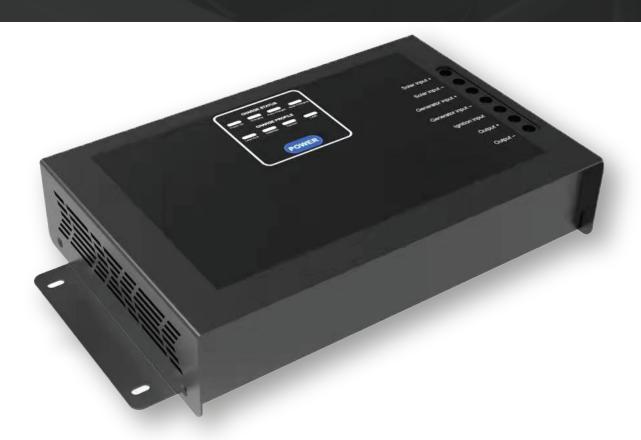

## 40A DUAL INPUT DC-DC CHARGER - WITH MPPT

**PRODUCT SPECIFICATION** 

Part Number: IMP004

Tel: 03 9588 2959 Email: enquiries@purpleline.com.au Web: www.purpleline.com.au

## **TECHNICAL SPECIFICATIONS**

| MODEL                     | IMP004                                                                                      |  |  |
|---------------------------|---------------------------------------------------------------------------------------------|--|--|
| Туре                      | Multi-stage DC-DC dual input charger with built in MPPT                                     |  |  |
| Input                     | DC Battery:12.5 -16.0 Volts; Solar Input:16.0 - 25.0 Volts                                  |  |  |
| Output / Charging Voltage | 14.4-15.4 Volts (Stops charging when alternator output or vehicle battery below 12.5 Volts) |  |  |
| Output Current            | DC Output:40A Solar Output:40A                                                              |  |  |
| Minimum Start Voltage     | 2.5 Volts - For battery being charged                                                       |  |  |