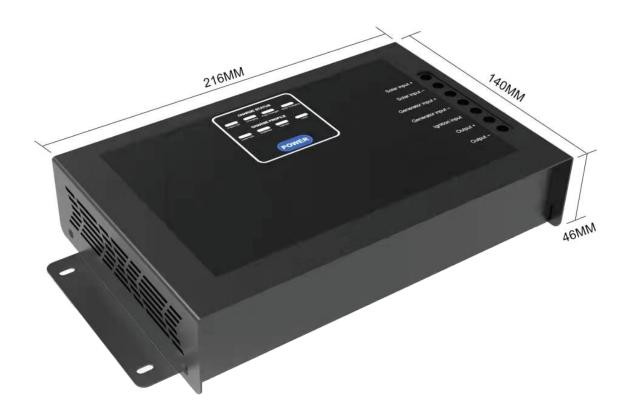

## 40A DUAL INPUT DC-DC CHARGER - WITH MPPT

**PRODUCT SPECIFICATION** 

Part Number: IMP004

Tel: 03 9588 2959 Email: enquiries@purpleline.com.au Web: www.purpleline.com.au

## **TECHNICAL SPECIFICATIONS**

| MODEL                     | IMP004                                                                                      |  |  |
|---------------------------|---------------------------------------------------------------------------------------------|--|--|
| Туре                      | Multi-stage DC-DC dual input charger with built in MPPT                                     |  |  |
| Input                     | DC Battery:12.5 -16.0 Volts; Solar Input:16.0 - 25.0 Volts                                  |  |  |
| Output / Charging Voltage | 14.4-15.4 Volts (Stops charging when alternator output or vehicle battery below 12.5 Volts) |  |  |
| Output Current            | DC Output:40A Solar Output:40A                                                              |  |  |
| Minimum Start Voltage     | 2.5 Volts - For battery being charged                                                       |  |  |