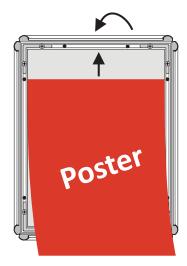

**5** Repeat till both sides are secured to the wall. Insert poster and snap all four sides of the frame closed.

Z:INSTRUCTION SHEETS/snap frame installation on wall 01122022.pdf

Signs On Time! Unit 3, 291 Lorne Ave. E. STRATFORD, ON N5A 6S4 519-272-0333 signsontime@coxsigns.com