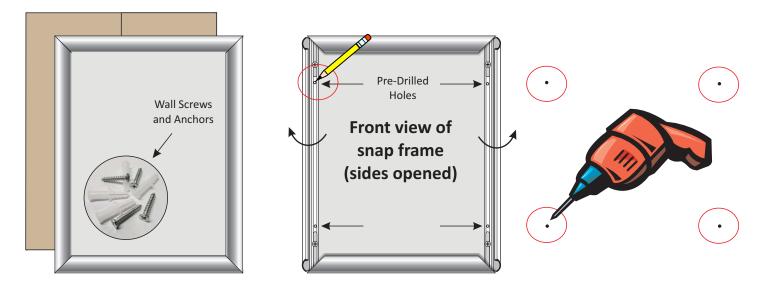

## **Snap Frame Installation on Wall**

Open the box and take out the snap frame and bag of wall screws and anchors.
Locate blank wall to hang snap frame.

Open left and right sides of frame and locate the pre-drilled holes. With a pencil
mark the holes (on to the wall) on both the left and right sides of frame.

With the pencil marks as a guide drill into the wall where you marked the left and right holes.

 Push the white plastic wall anchor into the wall. Position frame and with the provided screw feed through the hole and match up to the wall anchor. Using a screwdriver tighten the screw.