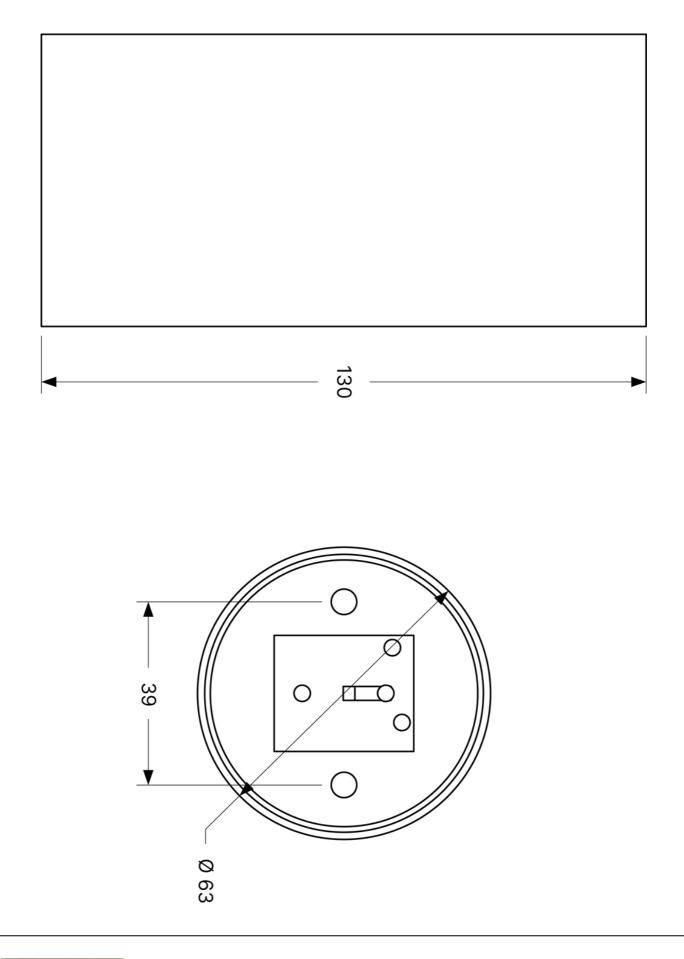

# materials/finishes

Tumbled brass aged medium Tumbled aluminium aged dark Electro medium bronze powdercoated aluminium

#### dimensions

Height: 130mm Width: 63mm Mount: 39mm

## lead time

Enquire at hello@transmitt.co

## installation

Must be installed by a qualified electrician

| GU10 Phase 240v<br>5w<br>2700k<br>Dim to warm<br>24°/36° | light source               | dimming | voltage |
|----------------------------------------------------------|----------------------------|---------|---------|
|                                                          | 5w<br>2700k<br>Dim to warm | Phase   | 240v    |

#### warranty

12 Month Manufacturers Warranty



008