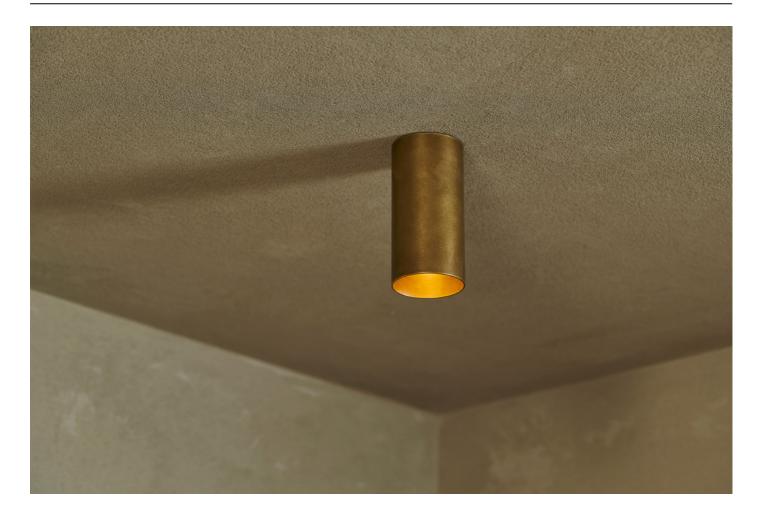

# materials/finishes

Tumbled brass aged medium Tumbled aluminium aged dark Electro medium bronze powdercoated aluminium

#### dimensions

Height: 130mm Width: 63mm Mount: 39mm