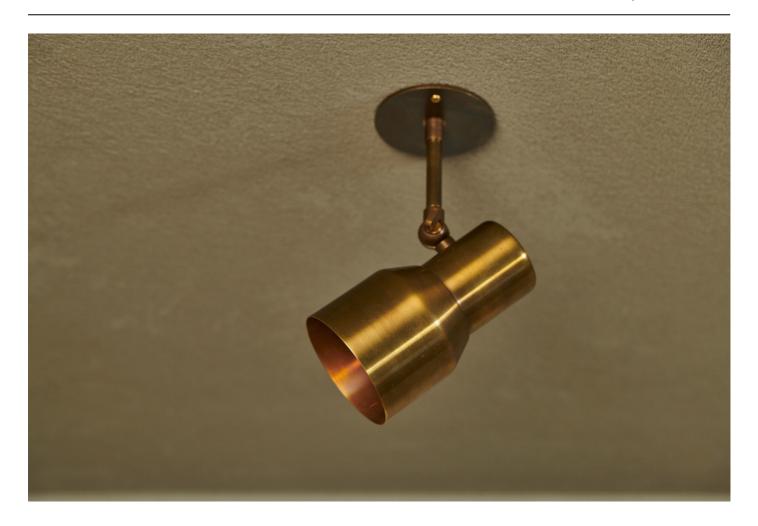

#### materials

Shades: spun brass or spun aluminium

Mount/Canopy: aged brass

Arm: aged brass

# shade finishes

Spun Brass

Powdercoated Spun Aluminium