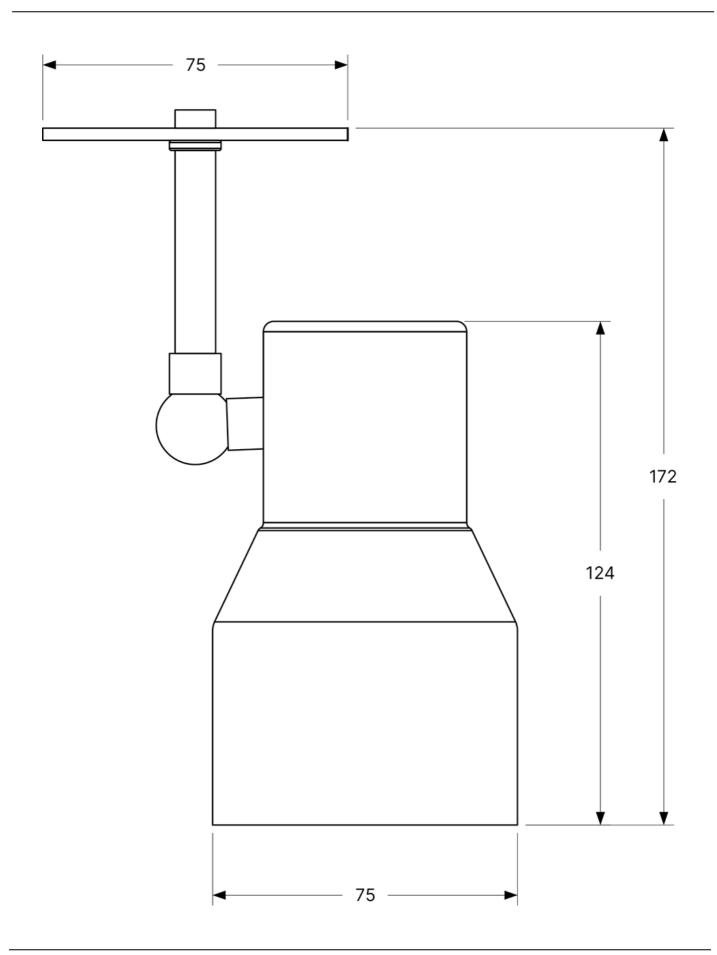

### dimensions

Full Height: 172mm Shade Height: 124mm Shade Width: 75mm

Mount/Canopy Width: 75mm

| light source                                        | dimming | voltage |
|-----------------------------------------------------|---------|---------|
| AR70 GU10<br>17w<br>Dim to warm<br>2700k<br>20°/35° | Phase   | 240v    |
|                                                     |         |         |