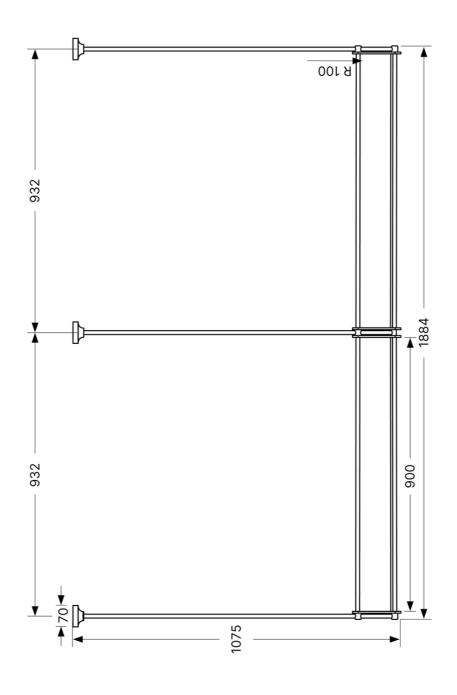

# dimensions

Suspension: 1075mm Canopies: 70mm

Overall Shade Length: 1800mm

Shade Width: 200mm Shade Height: 100mm