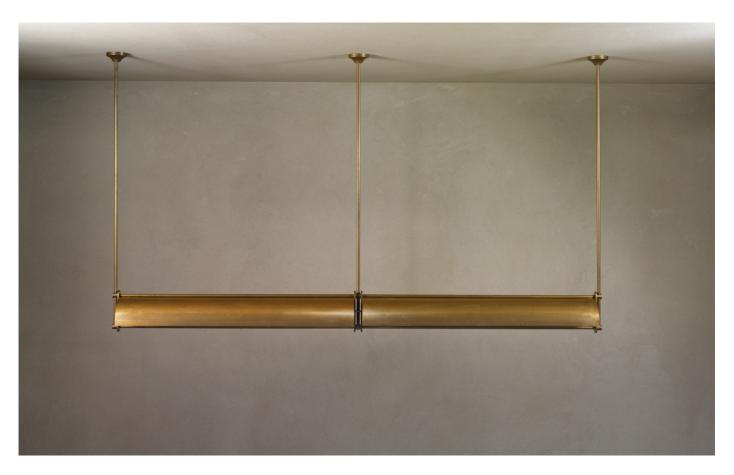

## materials

Suspension: aged brass

Mounts/Canopies: aged brass LED Cradle: powdercoated zinc steel

## shade finishes

Aged Medium Brass - Perforated Powdercoated Zinc Steel - Perforated Powdercoated Zinc Steel Rattan

# dimensions

Suspension: 1075mm Canopies: 70mm

Overall Shade Length: 1800mm

Shade Width: 200mm Shade Height: 100mm