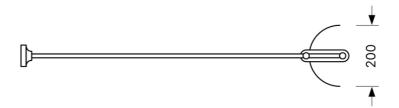

# dimensions

Suspension: 1075mm Canopies: 70mm

Overall Shade Length: 1800mm

Shade Width: 200mm Shade Height: 100mm