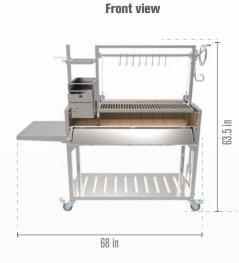

# Specifications:

| •                       |                     |                             |                      |                   |                    |
|-------------------------|---------------------|-----------------------------|----------------------|-------------------|--------------------|
| Main grilling area      | 34" x 16.5"         | Dimensions inches           | 63.5H x 68W x 19.7 D | Side table        | Attached           |
| Secondary grilling area | 9" x 17"            | Secondary grate material    | Stainless steel 304  | Front access door | Yes                |
| Total grilling area     | 714 square inches   | Griddle material            | Stainless steel 304  | Swivel casters    | Yes (2 with brake) |
| Main body material      | Stainless steel 304 | S shape meat hooks material | Stainless steel 304  | Bottle opener     | Yes                |
| Grates material         | Stainless steel 304 | Maximum grate elevation     | 20 inches            | Limited warranty  | 5 years            |
| Net weight Ib           | 328                 | Minimum grate elevation     | 1.5 inch             |                   |                    |

### Measurements:

Left side view

**Right side view** 

798325

353

786.376.7000 / 1 www.tagwoodbbq.com