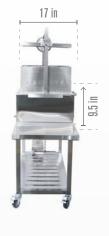

# Specifications:

| •                       |                     |                             |                      |                   |                    |
|-------------------------|---------------------|-----------------------------|----------------------|-------------------|--------------------|
| Main grilling area      | 34" x 16.5"         | Dimensions inches           | 63.5H x 68W x 19.7 D | Side table        | Attached           |
| Secondary grilling area | 9" x 17"            | Secondary grate material    | Stainless steel 304  | Front access door | Yes                |
| Total grilling area     | 714 square inches   | Griddle material            | Stainless steel 304  | Swivel casters    | Yes (2 with brake) |
| Main body material      | Stainless steel 304 | S shape meat hooks material | Stainless steel 304  | Bottle opener     | Yes                |
| Grates material         | Stainless steel 304 | Maximum grate elevation     | 20 inches            | Limited warranty  | 5 years            |
| Net weight Ib           | 328                 | Minimum grate elevation     | 1.5 inch             |                   |                    |

### Measurements:

Left side view

**Right side view** 

798325

353

786.376.7000 / 1 www.tagwoodbbq.com