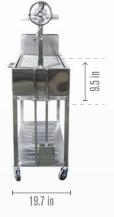

# Specifications:

| •                       |                     |                             |                      |                   |                    |
|-------------------------|---------------------|-----------------------------|----------------------|-------------------|--------------------|
| Main grilling area      | 34" x 16.5"         | Dimensions inches           | 63.5H x 68W x 19.7 D | Side table        | Attached           |
| Secondary grilling area | 9" x 17"            | Secondary grate material    | Stainless steel 304  | Front access door | Yes                |
| Total grilling area     | 714 square inches   | Griddle material            | Stainless steel 304  | Swivel casters    | Yes (2 with brake) |
| Main body material      | Stainless steel 304 | S shape meat hooks material | Stainless steel 304  | Bottle opener     | Yes                |
| Grates material         | Stainless steel 304 | Maximum grate elevation     | 20 inches            | Limited warranty  | 5 years            |
| Net weight Ib           | 328                 | Minimum grate elevation     | 1.5 inch             |                   |                    |

### Measurements:

Left side view

**Right side view** 

798325

353

786.376.7000 / 1 www.tagwoodbbq.com