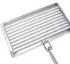

## Main features:

Height adjustable grates Regulates cooking temperature.

Firebox "brasero"

Lights up charcoal

quicker.