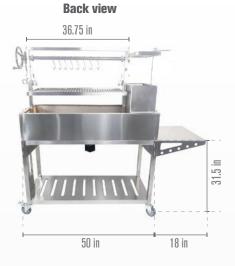

# Specifications:

| •                       |                     |                             |                      |                   |                    |
|-------------------------|---------------------|-----------------------------|----------------------|-------------------|--------------------|
| Main grilling area      | 34" x 16.5"         | Dimensions inches           | 63.5H x 68W x 19.7 D | Side table        | Attached           |
| Secondary grilling area | 9" x 17"            | Secondary grate material    | Stainless steel 304  | Front access door | Yes                |
| Total grilling area     | 714 square inches   | Griddle material            | Stainless steel 304  | Swivel casters    | Yes (2 with brake) |
| Main body material      | Stainless steel 304 | S shape meat hooks material | Stainless steel 304  | Bottle opener     | Yes                |
| Grates material         | Stainless steel 304 | Maximum grate elevation     | 20 inches            | Limited warranty  | 5 years            |
| Net weight Ib           | 328                 | Minimum grate elevation     | 1.5 inch             |                   |                    |

### Measurements:

Left side view

**Right side view** 

798325

353

786.376.7000 / 1 www.tagwoodbbq.com