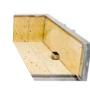

#### Fire bricks Help distribute heat uniformly and extend the life of the grill.

Provides you the flexibility to grill all kinds of food and keep them warm.

Interchangeable

griddle.

Height adjustable

secondary grate