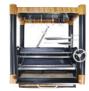

## Main features:

2 height adjustable grates Regulates cooking temperature.

Fire bricks Help distribute heat uniformly and extend the life of the grill.

Firebox "brasero" Lights up charcoal quicker.

6 grilling surfaces Provides you the flexibility to grill all kinds of food and keep them warm.

# Specifications:

| Main grilling area Sq. in.      | 36"x17.25"          | Dimensions in            | 109 H x 61W x 41 D  | Minimum grate elevation | 1.5 inches |
|---------------------------------|---------------------|--------------------------|---------------------|-------------------------|------------|
| Secondary grilling area Sq. in. | 19.75"x12"          | Grates materials         | Stainless steel 304 | Side table              | Attached   |
| Total grilling area Sq. In      | 1,700               | Griddle material         | Stainless steel 304 | Front access door       | Yes        |
| Main body material              | Steel               | Meat hooks material      | Stainless steel 304 | Rear access door        | Yes        |
| Grates material                 | Stainless steel 304 | Grilling basket material | Stainless steel 304 | Bottle opener           | Yes        |
| Net weight Ib                   | 650                 | Maximum grate elevation  | 12 inches           | Limited warranty        | 3 years    |