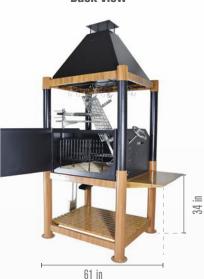

# Specifications:

| Main grilling area Sq. in.      | 36"x17.25"          | Dimensions in            | 109 H x 61W x 41 D  | Minimum grate elevation | 1.5 inches |
|---------------------------------|---------------------|--------------------------|---------------------|-------------------------|------------|
| Secondary grilling area Sq. in. | 19.75"x12"          | Grates materials         | Stainless steel 304 | Side table              | Attached   |
| Total grilling area Sq. In      | 1,700               | Griddle material         | Stainless steel 304 | Front access door       | Yes        |
| Main body material              | Steel               | Meat hooks material      | Stainless steel 304 | Rear access door        | Yes        |
| Grates material                 | Stainless steel 304 | Grilling basket material | Stainless steel 304 | Bottle opener           | Yes        |
| Net weight Ib                   | 650                 | Maximum grate elevation  | 12 inches           | Limited warranty        | 3 years    |

### Front view

**Back view** 

Right side view

Left side view

info@tagwoodbbq.com

786.376.7000 / 1