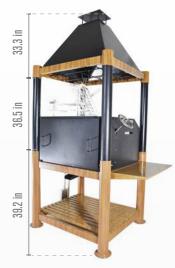

# Specifications:

| Main grilling area Sq. in.      | 36"x17.25"          | Dimensions in            | 109 H x 61W x 41 D  | Minimum grate elevation | 1.5 inches |
|---------------------------------|---------------------|--------------------------|---------------------|-------------------------|------------|
| Secondary grilling area Sq. in. | 19.75"x12"          | Grates materials         | Stainless steel 304 | Side table              | Attached   |
| Total grilling area Sq. In      | 1,700               | Griddle material         | Stainless steel 304 | Front access door       | Yes        |
| Main body material              | Steel               | Meat hooks material      | Stainless steel 304 | Rear access door        | Yes        |
| Grates material                 | Stainless steel 304 | Grilling basket material | Stainless steel 304 | Bottle opener           | Yes        |
| Net weight Ib                   | 650                 | Maximum grate elevation  | 12 inches           | Limited warranty        | 3 years    |

### Front view

**Back view** 

Right side view

Left side view

info@tagwoodbbq.com

786.376.7000 / 1