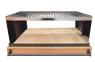

## Main features:

2 height adjustable grates Regulates cooking temperature.

Fire bricks Help distribute heat uniformly and extend the life of the grill.

Firebox "brasero" Lights up charcoal quicker.

6 grilling surfaces Provides you the flexibility to grill all kinds of food and keep them warm.

# Specifications:

| Main grilling area Sq. in.      | 36"x17.25"          | Dimensions in            | 109 H x 61W x 41 D  | Minimum grate elevation | 1.5 inches |
|---------------------------------|---------------------|--------------------------|---------------------|-------------------------|------------|
| Secondary grilling area Sq. in. | 19.75"x12"          | Grates materials         | Stainless steel 304 | Side table              | Attached   |
| Total grilling area Sq. In      | 1,700               | Griddle material         | Stainless steel 304 | Front access door       | Yes        |
| Main body material              | Steel               | Meat hooks material      | Stainless steel 304 | Rear access door        | Yes        |
| Grates material                 | Stainless steel 304 | Grilling basket material | Stainless steel 304 | Bottle opener           | Yes        |
| Net weight Ib                   | 650                 | Maximum grate elevation  | 12 inches           | Limited warranty        | 3 years    |