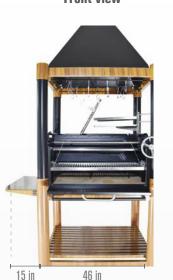

# Specifications:

| Main grilling area Sq. in.      | 36"x17.25"          | Dimensions in            | 109 H x 61W x 41 D  | Minimum grate elevation | 1.5 inches |
|---------------------------------|---------------------|--------------------------|---------------------|-------------------------|------------|
| Secondary grilling area Sq. in. | 19.75"x12"          | Grates materials         | Stainless steel 304 | Side table              | Attached   |
| Total grilling area Sq. In      | 1,700               | Griddle material         | Stainless steel 304 | Front access door       | Yes        |
| Main body material              | Steel               | Meat hooks material      | Stainless steel 304 | Rear access door        | Yes        |
| Grates material                 | Stainless steel 304 | Grilling basket material | Stainless steel 304 | Bottle opener           | Yes        |
| Net weight Ib                   | 650                 | Maximum grate elevation  | 12 inches           | Limited warranty        | 3 years    |

### Measurements:

### Front view

**Back view** 

Right side view

Left side view

info@tagwoodbbq.com

786.376.7000 / 1