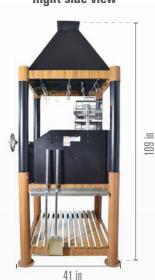

# Specifications:

| Main grilling area Sq. in.      | 36"x17.25"          | Dimensions in            | 109 H x 61W x 41 D  | Minimum grate elevation | 1.5 inches |
|---------------------------------|---------------------|--------------------------|---------------------|-------------------------|------------|
| Secondary grilling area Sq. in. | 19.75"x12"          | Grates materials         | Stainless steel 304 | Side table              | Attached   |
| Total grilling area Sq. In      | 1,700               | Griddle material         | Stainless steel 304 | Front access door       | Yes        |
| Main body material              | Steel               | Meat hooks material      | Stainless steel 304 | Rear access door        | Yes        |
| Grates material                 | Stainless steel 304 | Grilling basket material | Stainless steel 304 | Bottle opener           | Yes        |
| Net weight Ib                   | 650                 | Maximum grate elevation  | 12 inches           | Limited warranty        | 3 years    |

### Front view

**Back view** 

Right side view

Left side view

info@tagwoodbbq.com

786.376.7000 / 1