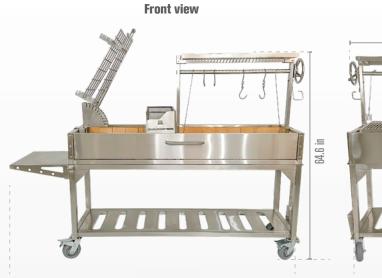

## Main features:

Height adjustable grates Regulates cooking temperature.

Fire bricks Help distribute heat uniformly and extend the life of the grill.

Firebox "brasero" Lights up charcoal quicker.

Clamp grill A different grilling surface to help you cook pretty much anything.

ROOF TOP GRILL AVAILABLE AS AN ADDITIONAL ACCESSORY

Includes:

Interchangeable griddle.

Height adjustable secondary grate. \*available as an additional accessory

SST shovel S shape & coal rake. meat hooks.

## Specifications:

| Main grilling area          | 33.7" x 26.7"       | Optional Roof Grill         | 33.7" x 26.7"       | Minimum grate elevation | 2.5 inch           |
|-----------------------------|---------------------|-----------------------------|---------------------|-------------------------|--------------------|
| Optional fixed small grill  | 25.9" x 16.3"       | Dimensions inches           | 64.6Hx92.5Wx38.4D   | Side table              | Attached           |
| Clamp grill dimensions      | 23.3" x 23.6"       | Secondary grate material    | Stainless steel 304 | Front access door       | Yes                |
| Total grilling area         | 900-1447 SQ IN      | Griddle material            | Stainless steel 304 | Swivel casters          | Yes (2 with brake) |
| Main body / Grates material | Stainless steel 304 | S shape meat hooks material | Stainless steel 304 | Bottle opener           | Yes                |
| Net weight lb               | 450                 | Maximum grate elevation     | 20 inches           | Limited warranty        | 5 years            |