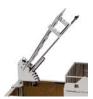

## Main features:

Height adjustable grates Regulates cooking temperature.

Fire bricks Help distribute heat uniformly and extend the life of the grill.

Firebox "brasero" Lights up charcoal quicker.

Clamp grill A different grilling surface to help you cook pretty much anything.