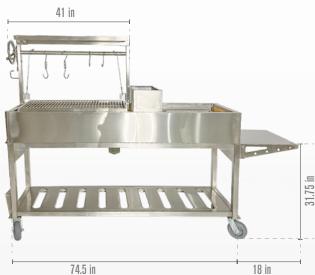

## Specifications:

| Main grilling area          | 33.7" x 26.7"       | Optional Roof Grill         | 33.7" x 26.7"       | Minimum grate elevation | 2.5 inch           |
|-----------------------------|---------------------|-----------------------------|---------------------|-------------------------|--------------------|
| Optional fixed small grill  | 25.9" x 16.3"       | Dimensions inches           | 64.6Hx92.5Wx38.4D   | Side table              | Attached           |
| Clamp grill dimensions      | 23.3" x 23.6"       | Secondary grate material    | Stainless steel 304 | Front access door       | Yes                |
| Total grilling area         | 900-1447 SQ IN      | Griddle material            | Stainless steel 304 | Swivel casters          | Yes (2 with brake) |
| Main body / Grates material | Stainless steel 304 | S shape meat hooks material | Stainless steel 304 | Bottle opener           | Yes                |
| Net weight lb               | 450                 | Maximum grate elevation     | 20 inches           | Limited warranty        | 5 years            |

## Measurements:

**Back view** 

Side view

38.4 in

Wisit us

92.5 in

786.376.7000 / 1