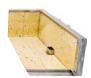

## Main features:

Height adjustable grates Regulates cooking temperature.

Fire bricks Help distribute heat uniformly and extend the life of the grill.

Firebox "brasero" Lights up charcoal quicker.

Clamp grill A different grilling surface to help you cook pretty much anything.