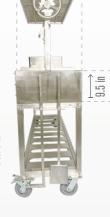

## Measurements:

**Back view** 

Side view

38.4 in

Wisit us

92.5 in

786.376.7000 / 1