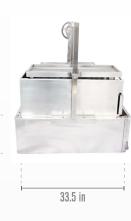

## Measurements:

#### **Front view**

Back view

Visit us

@tagwoodbbq
info@tagwoodbbq.com

q 😡 dbbq.com

786.376.7000 / 1 www.tagwoodbbq.com

Left side view

Right side view

## Specifications:

| Main grilling area         | 34'' x 26.5''       | Dimensions in                    | 33.2 H x 49 W x 33.5 D | Side table        | No      |
|----------------------------|---------------------|----------------------------------|------------------------|-------------------|---------|
| Secondary grilling area    | 9'' x 24''          | Interchangeable griddle material | Stainless steel 304    | Front access door | Yes     |
| Total grilling area Sq. In | 1117                | S shape meat hooks material      | Stainless steel 304    | Swivel casters    | No      |
| Main body material         | Stainless steel 304 | Maximum grate elevation in       | 20.5                   | Bottle opener     | No      |
| Grates material            | Stainless steel 304 | Minimum grate elevation in       | 2.5                    | Limited warranty  | 5 years |
| Net weight Ib              | 380                 | Firebricks max. temperature °F   | 2,870                  |                   |         |
| Net weight Ib              | 380                 | Firebricks max. temperature °F   | 2,870                  |                   |         |