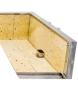

#### *Fire bricks* Help distribute heat uniformly and extend the life of the grill.

*3 grilling surfaces* Provides you the flexibility to grill all kinds of food and keep them warm.

Includes:

Interchangeable