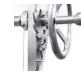

## Main features:

Height adjustable grates Regulates cooking temperature.

Firebox "brasero"

Lights up charcoal

quicker.