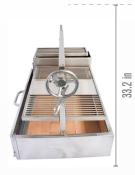

## Measurements:

#### **Front view**

Back view

Visit us

@tagwoodbbq
info@tagwoodbbq.com

q 😡 dbbq.com

786.376.7000 / 1 www.tagwoodbbq.com

Left side view

Right side view

## Specifications:

| Main grilling area         | 34'' x 26.5''       | Dimensions in                    | 33.2 H x 49 W x 33.5 D | Side table        | No      |
|----------------------------|---------------------|----------------------------------|------------------------|-------------------|---------|
| Secondary grilling area    | 9'' x 24''          | Interchangeable griddle material | Stainless steel 304    | Front access door | Yes     |
| Total grilling area Sq. In | 1117                | S shape meat hooks material      | Stainless steel 304    | Swivel casters    | No      |
| Main body material         | Stainless steel 304 | Maximum grate elevation in       | 20.5                   | Bottle opener     | No      |
| Grates material            | Stainless steel 304 | Minimum grate elevation in       | 2.5                    | Limited warranty  | 5 years |
| Net weight Ib              | 380                 | Firebricks max. temperature °F   | 2,870                  |                   |         |
| Net weight Ib              | 380                 | Firebricks max. temperature °F   | 2,870                  |                   |         |