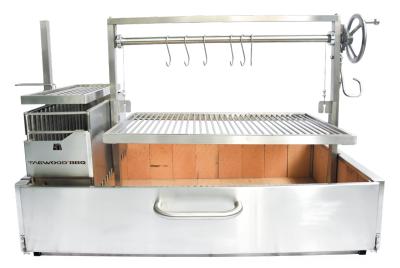

## ULTIMATE s e r i e s / BBQ25SS

# BUILT IN CHARCOAL GRILL

## Main features:

Height adjustable grates Regulates cooking temperature.

Firebox "brasero"

Lights up charcoal

quicker.

#### *Fire bricks* Help distribute heat uniformly and extend the life of the grill.

*3 grilling surfaces* Provides you the flexibility to grill all kinds of food and keep them warm.

Includes:

Interchangeable

griddle.

Height adjustable

secondary grate

Stainless steel shovel & coal rake. S shape meat hooks.

## Specifications:

| Main grilling area         | 34'' x 26.5''       | Dimensions in                    | 33.2 H x 49 W x 33.5 D | Side table        | No      |
|----------------------------|---------------------|----------------------------------|------------------------|-------------------|---------|
| Secondary grilling area    | 9'' x 24''          | Interchangeable griddle material | Stainless steel 304    | Front access door | Yes     |
| Total grilling area Sq. In | 1117                | S shape meat hooks material      | Stainless steel 304    | Swivel casters    | No      |
| Main body material         | Stainless steel 304 | Maximum grate elevation in       | 20.5                   | Bottle opener     | No      |
| Grates material            | Stainless steel 304 | Minimum grate elevation in       | 2.5                    | Limited warranty  | 5 years |
| Net weight Ib              | 380                 | Firebricks max. temperature °F   | 2,870                  |                   |         |
| Net weight Ib              | 380                 | Firebricks max. temperature °F   | 2,870                  |                   |         |