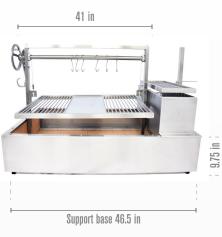

## Specifications:

| Main grilling area         | 34'' x 26.5''       | Dimensions in                    | 33.2 H x 49 W x 33.5 D | Side table        | No      |
|----------------------------|---------------------|----------------------------------|------------------------|-------------------|---------|
| Secondary grilling area    | 9'' x 24''          | Interchangeable griddle material | Stainless steel 304    | Front access door | Yes     |
| Total grilling area Sq. In | 1117                | S shape meat hooks material      | Stainless steel 304    | Swivel casters    | No      |
| Main body material         | Stainless steel 304 | Maximum grate elevation in       | 20.5                   | Bottle opener     | No      |
| Grates material            | Stainless steel 304 | Minimum grate elevation in       | 2.5                    | Limited warranty  | 5 years |
| Net weight Ib              | 380                 | Firebricks max. temperature °F   | 2,870                  |                   |         |
| Net weight Ib              | 380                 | Firebricks max. temperature °F   | 2,870                  |                   |         |

## Measurements:

#### **Front view**

Back view

Visit us

@tagwoodbbq
info@tagwoodbbq.com

q 😡 dbbq.com

786.376.7000 / 1 www.tagwoodbbq.com

Left side view

Right side view