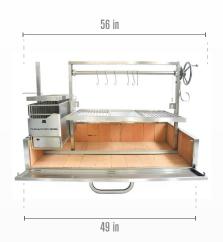

## Specifications:

| Main grilling area         | 34'' x 26.5''       | Dimensions in                    | 33.2 H x 49 W x 33.5 D | Side table        | No      |
|----------------------------|---------------------|----------------------------------|------------------------|-------------------|---------|
| Secondary grilling area    | 9'' x 24''          | Interchangeable griddle material | Stainless steel 304    | Front access door | Yes     |
| Total grilling area Sq. In | 1117                | S shape meat hooks material      | Stainless steel 304    | Swivel casters    | No      |
| Main body material         | Stainless steel 304 | Maximum grate elevation in       | 20.5                   | Bottle opener     | No      |
| Grates material            | Stainless steel 304 | Minimum grate elevation in       | 2.5                    | Limited warranty  | 5 years |
| Net weight Ib              | 380                 | Firebricks max. temperature °F   | 2,870                  |                   |         |
| Net weight Ib              | 380                 | Firebricks max. temperature °F   | 2,870                  |                   |         |

## Measurements:

#### **Front view**

Back view

Visit us

@tagwoodbbq
info@tagwoodbbq.com

q 😡 dbbq.com

786.376.7000 / 1 www.tagwoodbbq.com

Left side view

Right side view