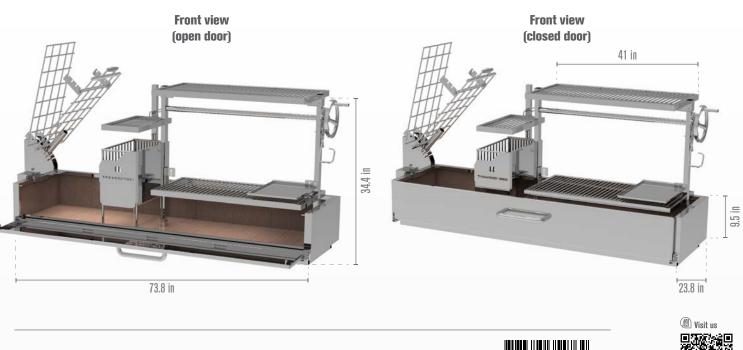

Small fixed grill.

| Main grilling area          | 33.5" x 16.5"       | Net weight Ib            | 450                 | S shape meat hooks material | Stainless steel 304 |
|-----------------------------|---------------------|--------------------------|---------------------|-----------------------------|---------------------|
| Optional fixed small grill  | 16.5" x16.5" x6.5"  | Optional Roof Grill      | 33.5" x 16.5"       | Maximum grate elevation     | 20 inches           |
| Clamp grill dimensions      | 13.3" x 23.2"       | Dimensions inches        | 34.4Hx73.8Wx23.8D   | Minimum grate elevation     | 2.5 inch            |
| Total grilling area         | 825-865 SQ IN       | Secondary grate material | Stainless steel 304 | Front access door           | Yes                 |
| Main body / Grates material | Stainless steel 304 | Griddle material         | Stainless steel 304 | Limited warranty            | 5 years             |

# Measurements: