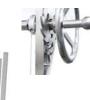

## Main features:

Height adjustable grates Regulates cooking temperature.

Firebox "brasero"

Lights up charcoal

quicker.