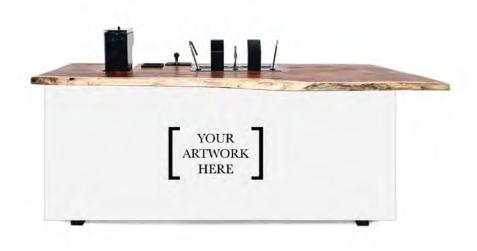

# **M3 CUSTOMIZATION** Rental Bar to be Provided by Client YOUR ARTWORK HERE YOUR ARTWORK HERE [ Custom color panel + Artwork ]