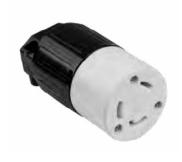

#### POWER SPECS

Honda EU7000 Model | Rental Price \$200 [ To be used when power specs can not be supplied ]

30A Industrial Grade Non-Shrouded Locking [ NEMA L6-30c ]

Espresso Machine Plug [ NEMA L6 30 amp 240v ]