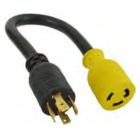

#### POWER SPECS

Honda EU7000 Model | Rental Price \$200 [ To be used when power specs can not be supplied ]

30A Industrial Grade Non-Shrouded Locking [ NEMA L6-30c ]

Espresso Machine Plug [ NEMA L6 30 amp 240v ]