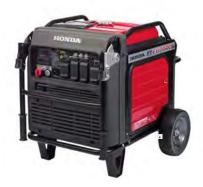

#### POWER SPECS

Honda EU7000 Model | Rental Price \$200 [ To be used when power specs can not be supplied ]

30A Industrial Grade Non-Shrouded Locking [ NEMA L6-30c ]

Espresso Machine Plug [ NEMA L6 30 amp 240v ]