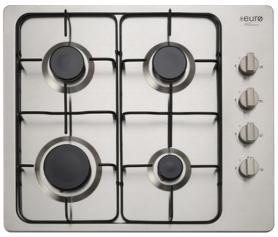

# Code EV4BGSX - 60cm Gas Cooktop

#### **FEATURES**

- Stainless steel finish
- 4 gas burners
- Side control knobs operation
- 1 touch electric ignition
- One piece hob for ideal cleaning
- Enamel trivets
- Flame failure safety device
- Natural gas or LPG (jets included)