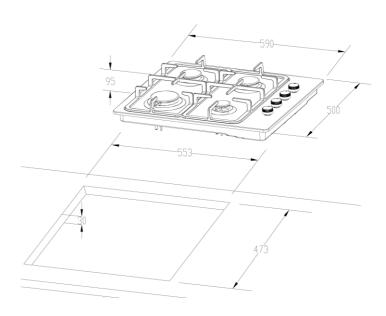

his gas cooktop uses a one touch electronic ignition system. Simply push down the knob and turn and the flame will ignite automatically.

#### **FLAME FAILURE SAFETY DEVICE**

The flame failure device is a safety mechanism which ensures the gas is automatically turned off in the case of the flame extinguishing.

## **ELECTRICAL REQUIREMENTS:**

Cooktop is supplied with 10 amp plug & cord.

### **GAS RATED PRESSURE:**

LPG GAS: 2.75 kPa NATURAL GAS: 1.00 kPa

# **GAS BURNERS:**

(FRONT LEFT) RAPID BURNER: 10.8 MJ/h (FRONT RIGHT)AUXILIARY BURNER: 3.6 MJ/h (REAR LEFT) SEMI RAPID BURNER: 6.3 MJ/h (REAR RIGHT) SEMI RAPID BURNER: 6.3 MJ/h

### **WEIGHT:**

6.9kg (net) / 9.1kg (gross)

# **INSTALLATION:**

Please refer qualified installer to our product instruction manual.

# PRODUCT DIMENSIONS