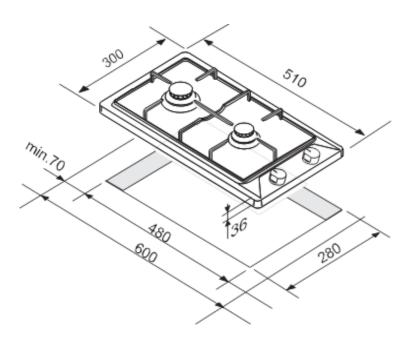

me will ignite automatically

## **ENAMEL TRIVETS**

Non-slip, enamel trivets are standard with this cook top and removable for easy cleaning.

#### **IDEAL CLEANING**

Cook top surface all in a "one piece hob setting" which makes cleaning the cook top a simple, non-time consuming activity.

**ELECTRICAL REQUIREMENTS** 10 amp plug

**VOLTAGE: 240V FREQUENCY: 50HZ** 

#### **FEATURES**

- + 2 gas burners + front control knobs
- + One piece hob for ideal cleaning
- + 1 touch electric ignition
- + Flame failure safety device
- + Non-slip trivets
- + Natural gas or LPG (jets included)
- + Stainless Steel cooktop

(REAR) RAPID GAS BURNER: 12.0 MJ/h (FRONT) AUXILIARY BURNER: 4.1 MJ/h

**GAS RATED PRESSURE LPG GAS: 2.75 kpa GAS RATED PRESSURE NATURAL GAS: 1.00 kpa** 

### **PRODUCT DIMENSIONS**