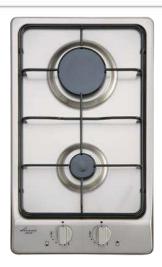

# Code EPZ2GFFDSS - 30cm Gas Cooktop

## **ENAMEL TRIVETS**

Non-slip, enamel trivets are standard with this cook top and removable for easy cleaning.

#### **FEATURES**

- + 2 gas burners + front control knobs
- + One piece hob for ideal cleaning
- + 1 touch electric ignition
- + Flame failure safety device
- + Non-slip trivets
- + Natural gas or LPG (jets included)
- + Stainless Steel cooktop