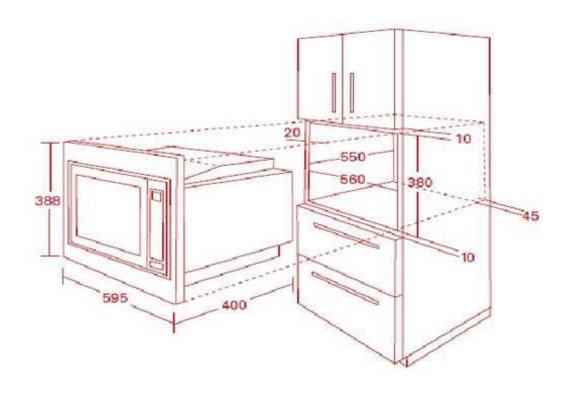

## Code ES28MTSX

## 28L Built In Microwave Oven and Grill

+ Technical Specifications All specifications and product sizes may be varied by the manufacturer without notice. Euro Appliances are not responsible for any errors or omissions. Pictures, specifications and dimensions are for illustration purposes only and cut outs for appliances should only be physical product measurements. All dimensions and information are for indicative use only. Please refer to all technical specifications in product booklet supplied with appliance, prior to installation.