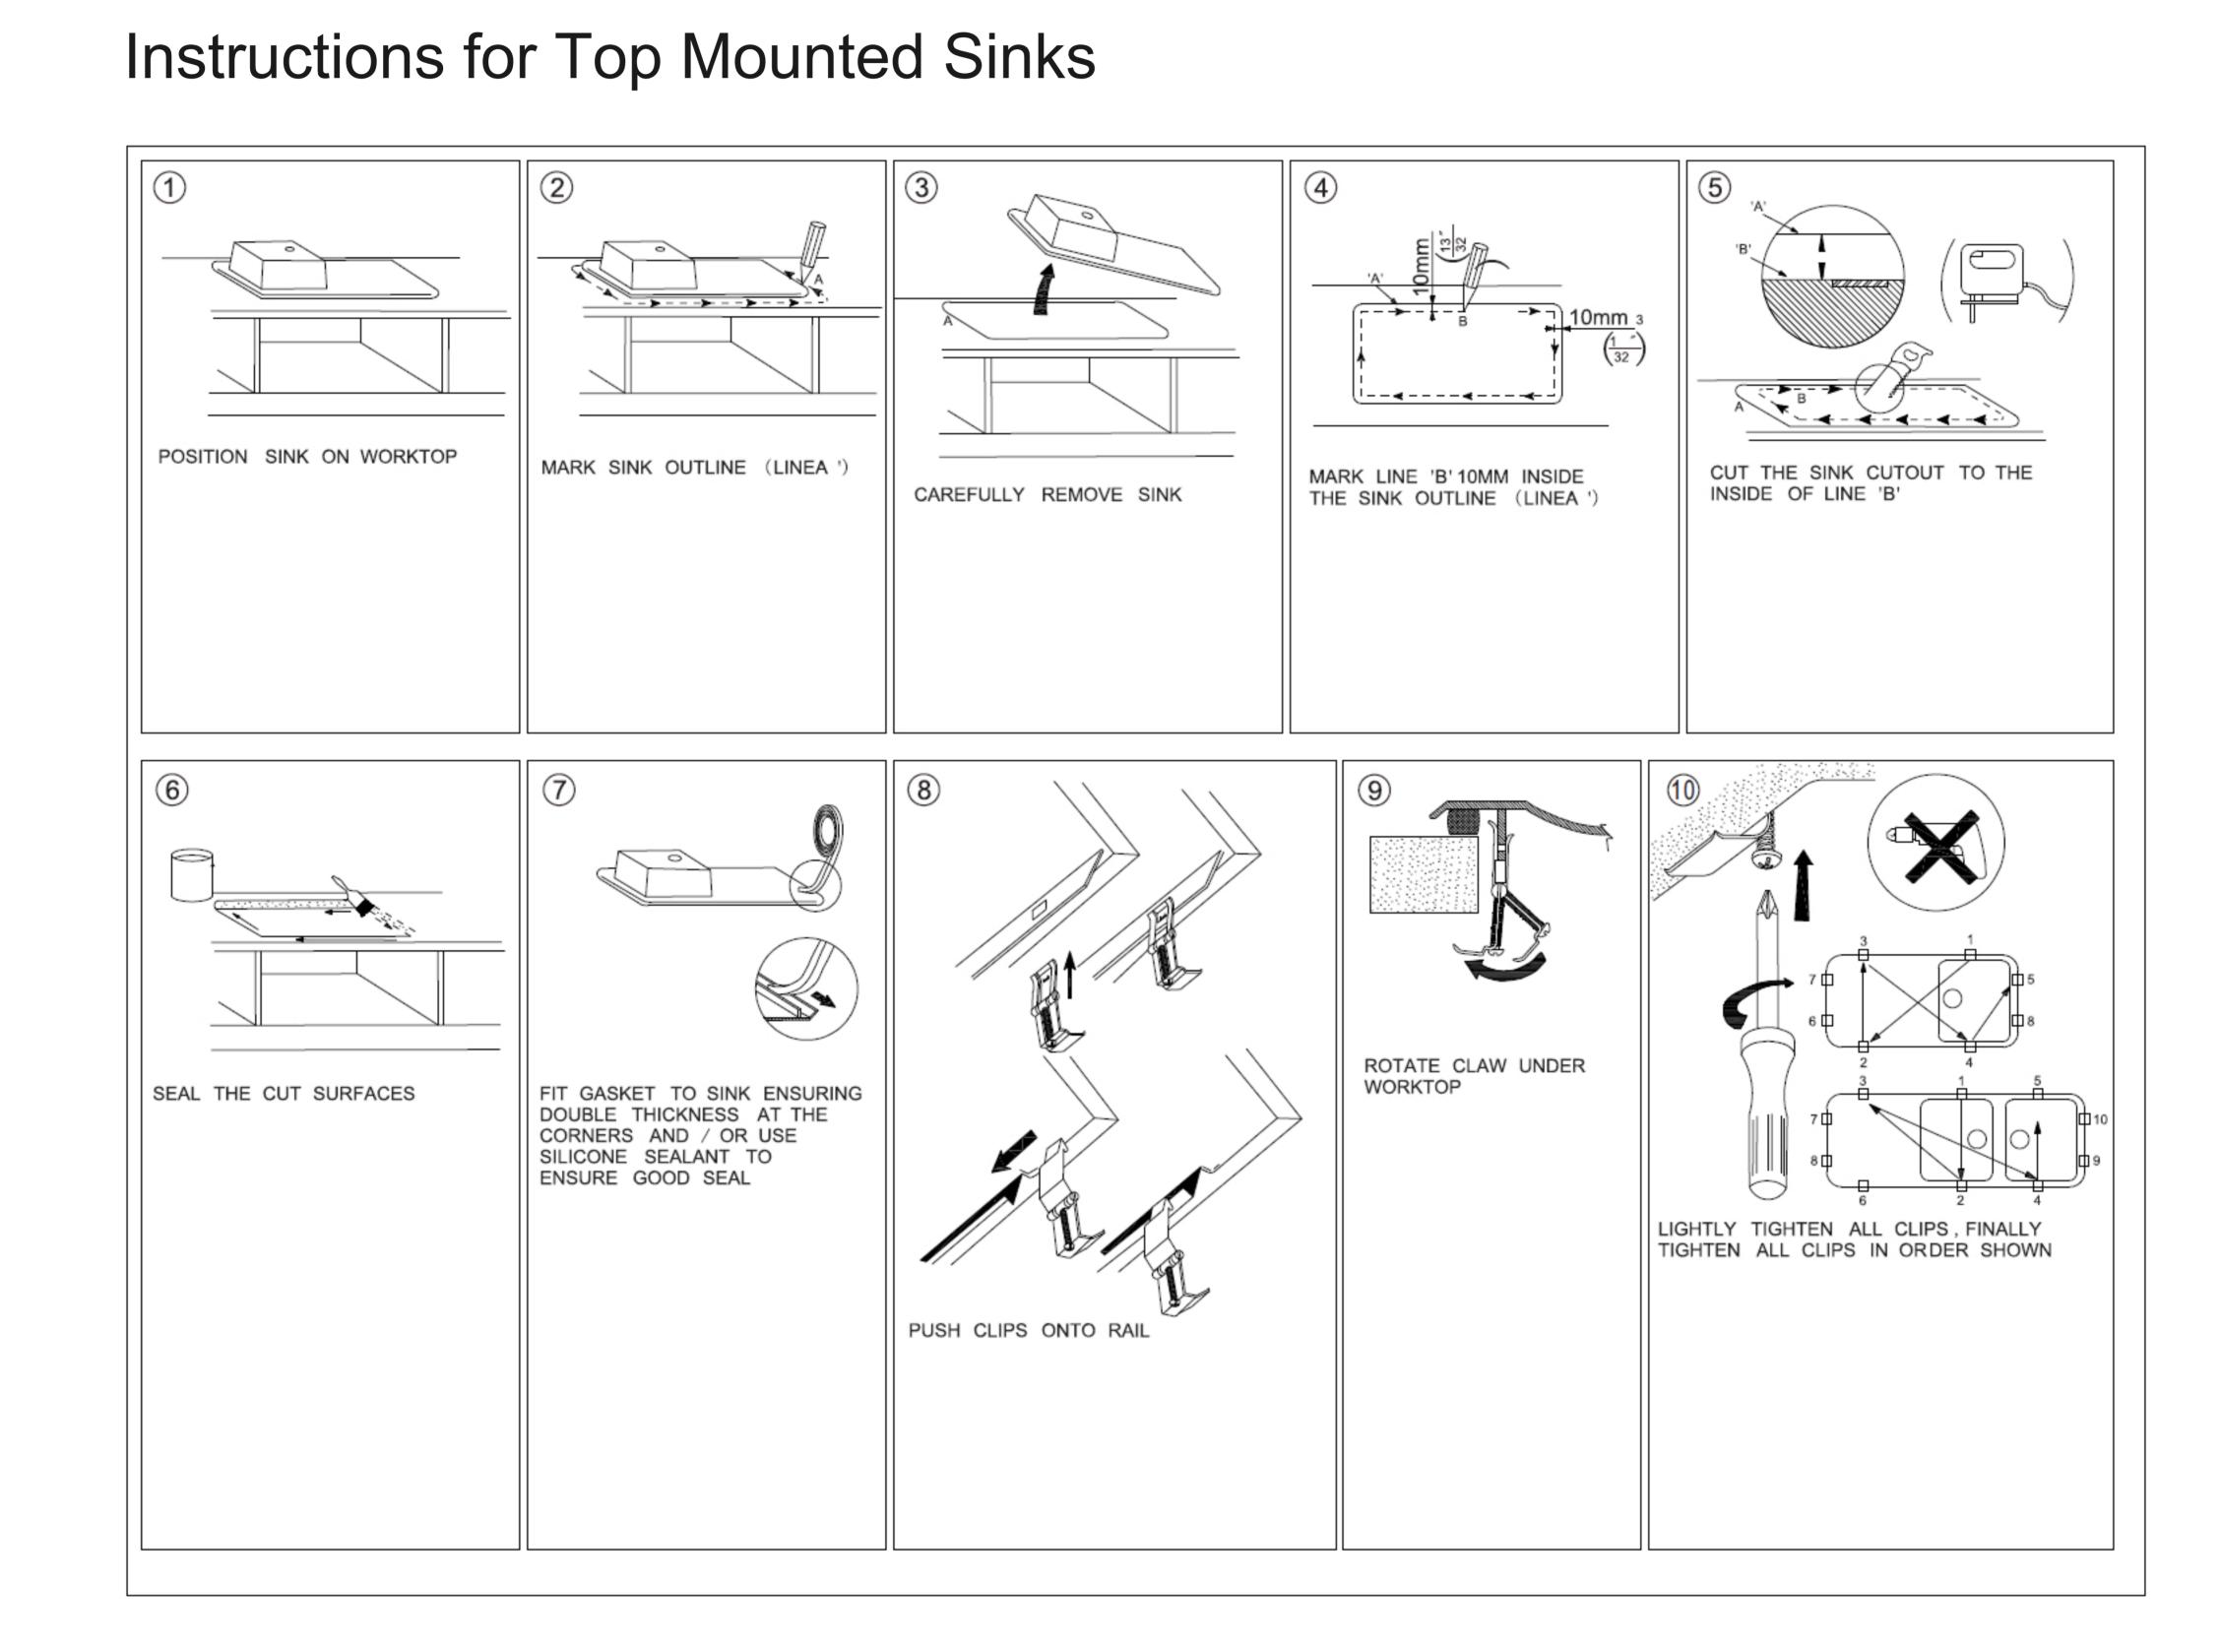

Instructions for Under Mounted Sinks

Plumbers/Constactors, please ensure a copy of the installation instructions is left with the end user

for future reference. Don't risk it. use a licensed plumber!