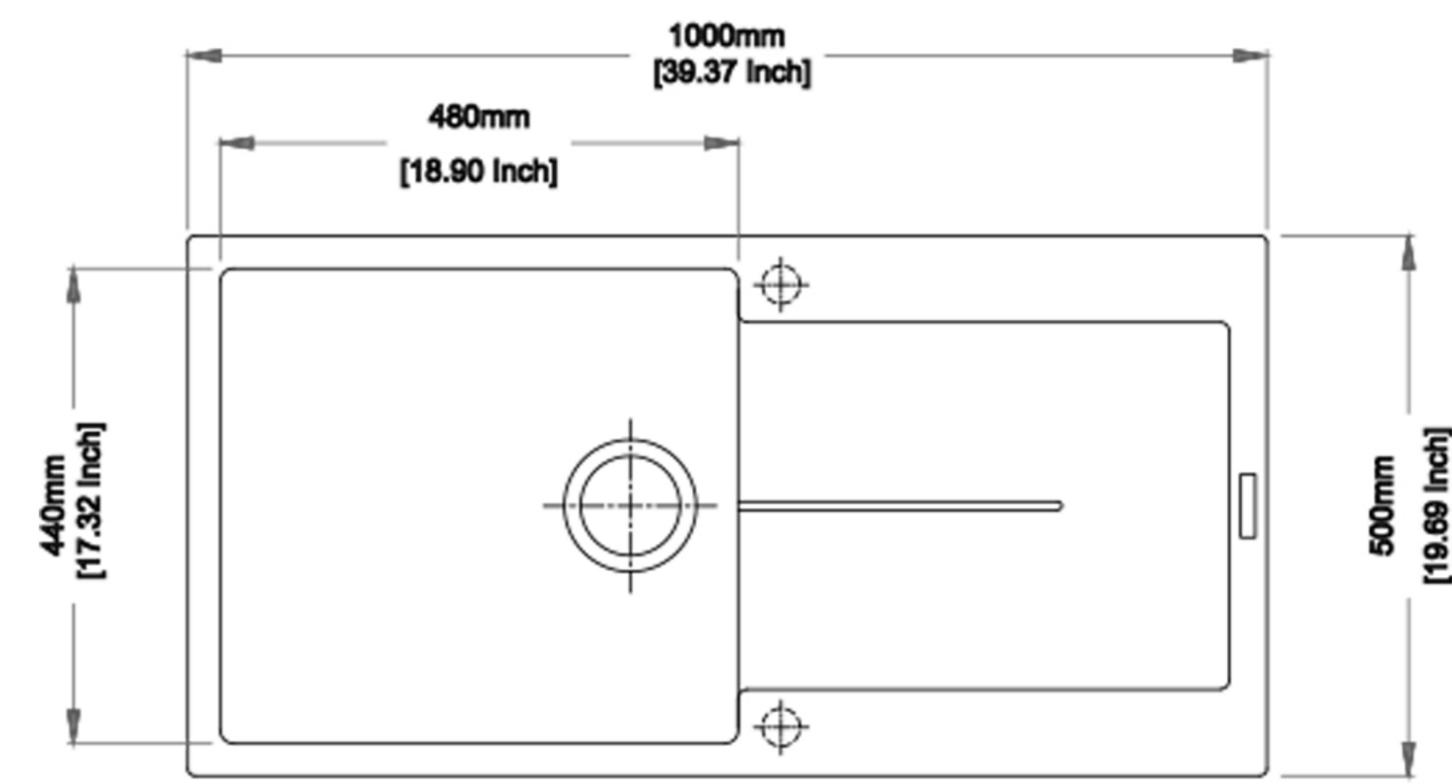

#### Granite Quartz Kitchen Sinks





TWM-D100L



### AQUAPERLA

page 2 of 3

### CLEANING RECOMMENDATIONS

This product should not be cleaned with abrasive materials. Damage caused by any improper treatment is not covered by the product warranty - refer to Warranty Conditions on the last page.

Disclaimer: Products in this specification manual must by regulation be installed by licensed and registered trade people. The manufacturer/distributor reserves the right to vary specifications or delete models from their range without prior notification. Dimensions are nominal measurements only. Dimensions and set-outs listed are correct at time of publication however the manufacturer/distributor takes no responsibility for printing errors.



Instructions for Under Mounted Sinks





## AQUAPERLA PRODUCT QUALITY GUARANTEE

AQUAPER