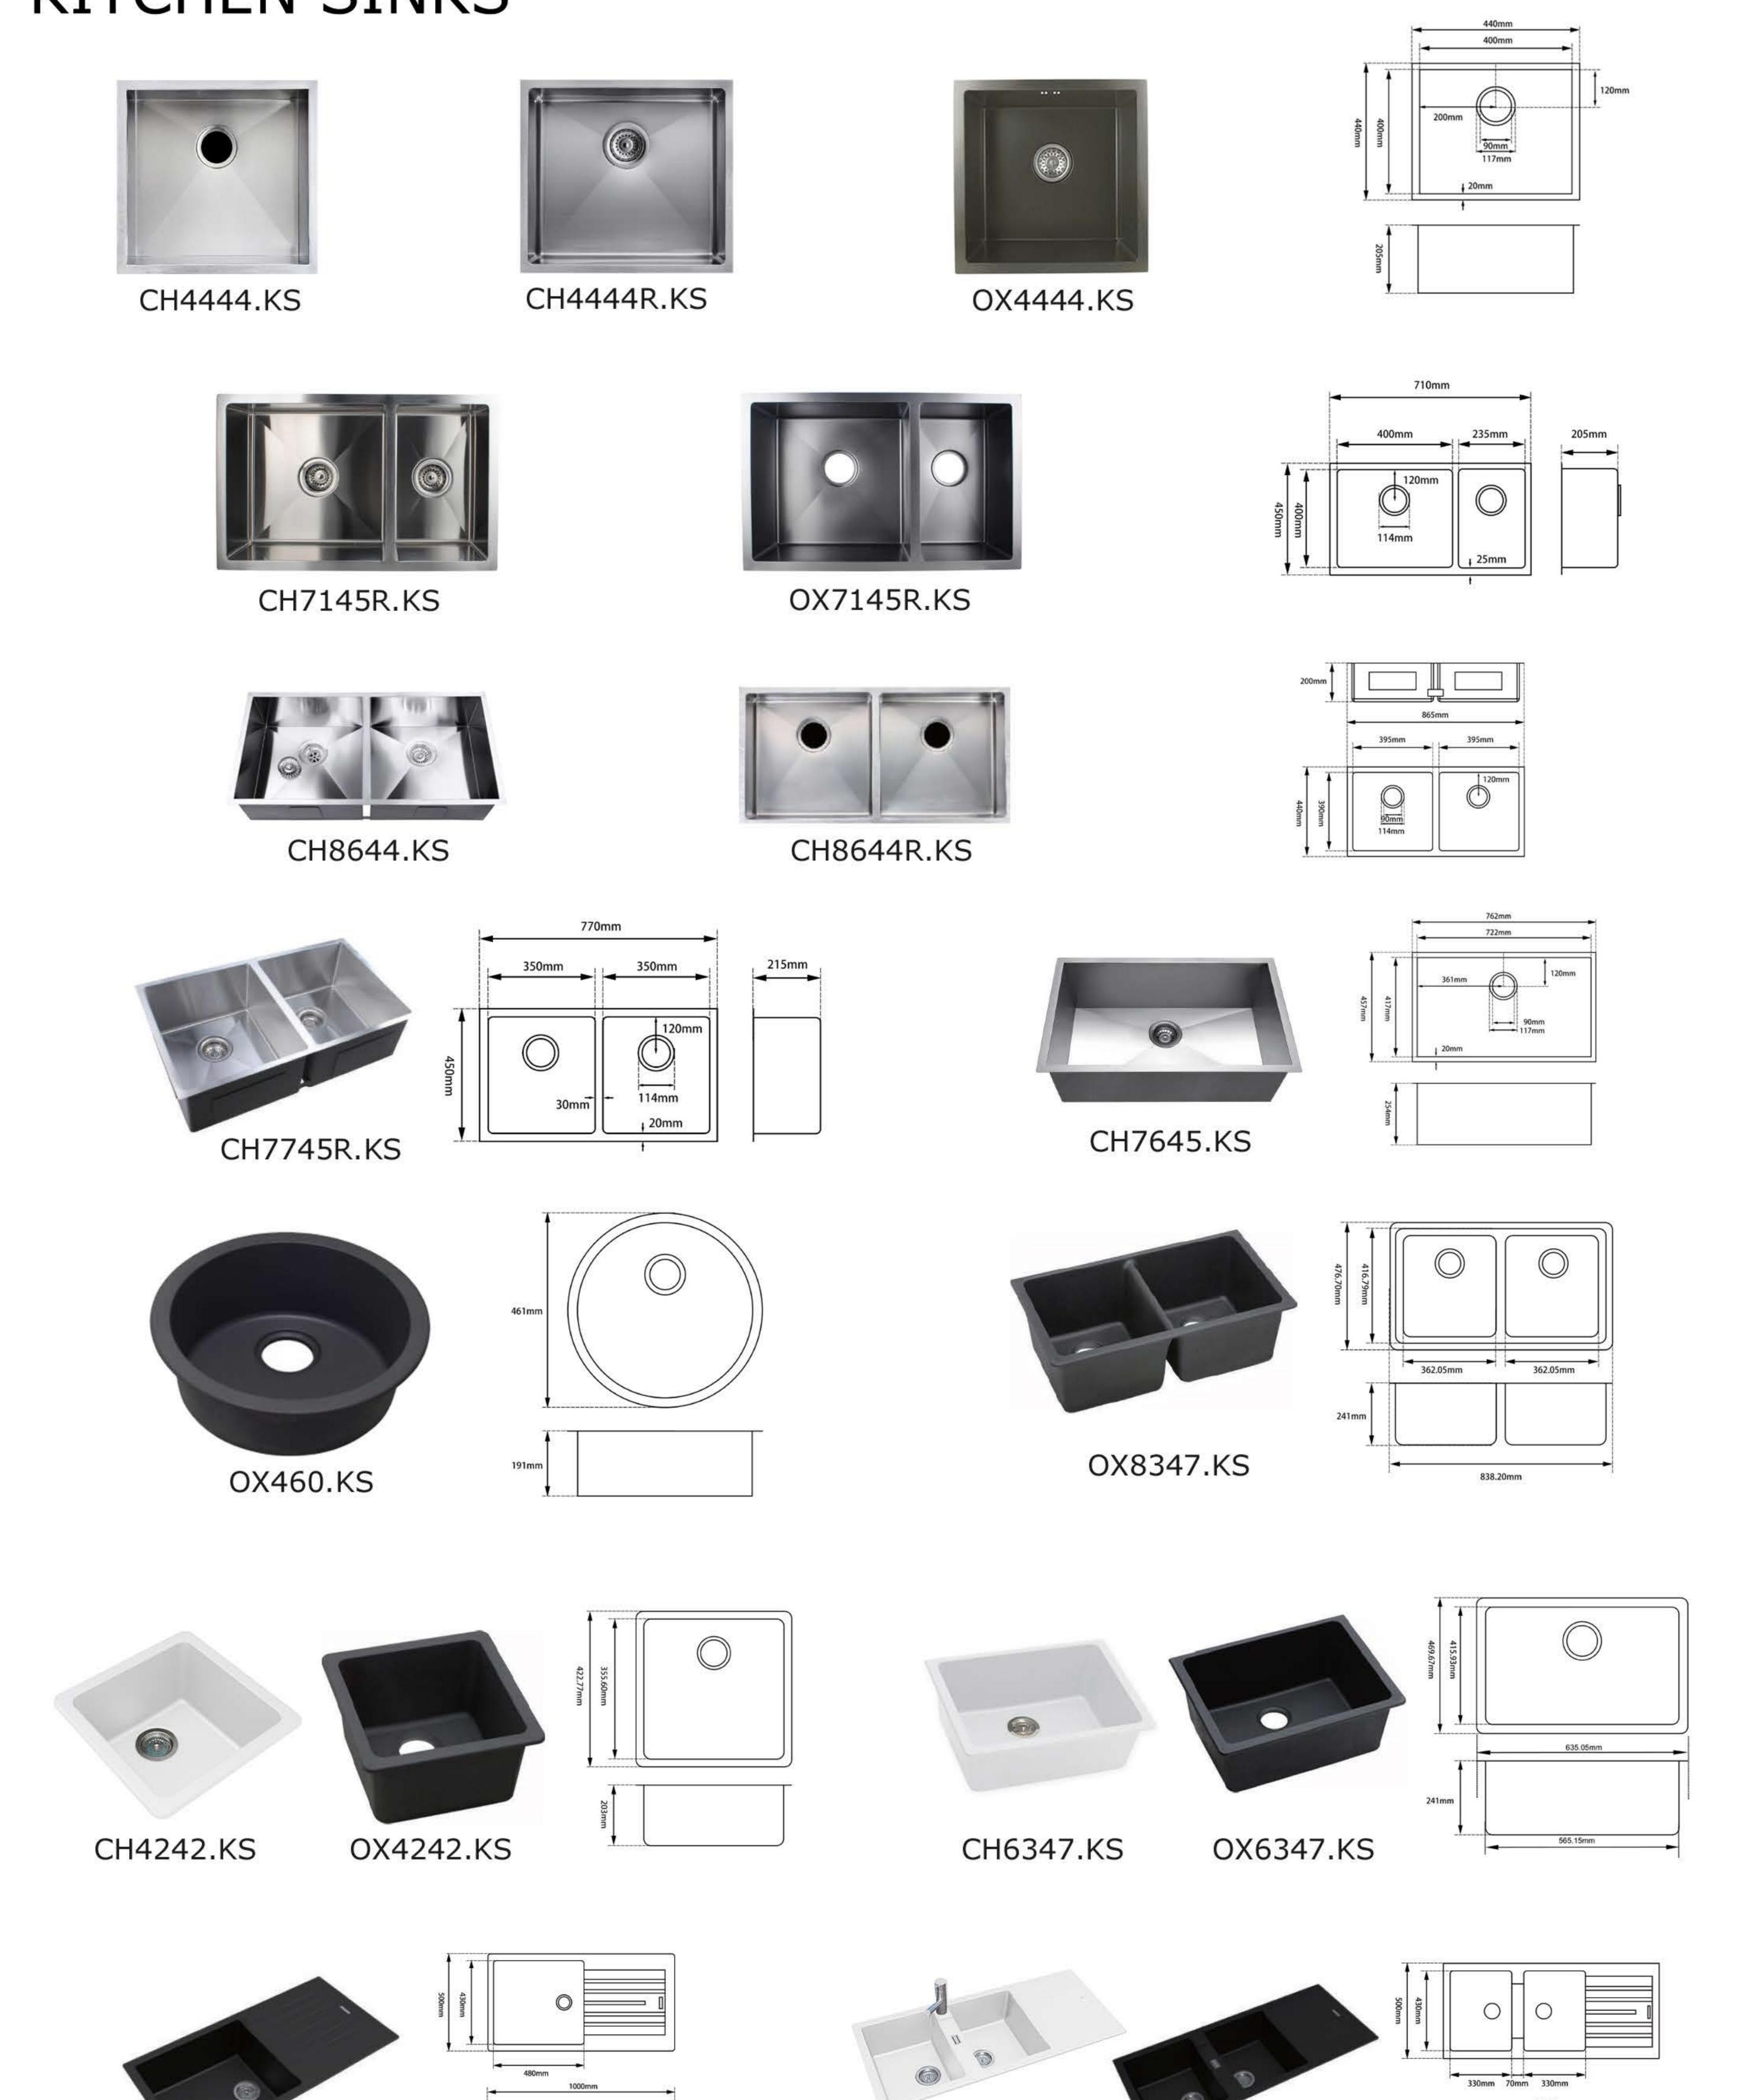

## KITCHEN SINKS



## AQUAPERLA

OX1050.KS

page 2 of 3

# CLEANING RECOMMENDATIONS

This product should not be cleaned with abrasive materials. Damage caused by any improper treatment is not covered by the product warranty - refer to Warranty Conditions on the last page.

WH1150.KS

4

OX1150.KS

(5)

manufacturer/distributor reserves the right to vary specifications or delete models from their range without prior notification. Dimensions are nominal measurements only. Dimensions and set-outs listed are correct at time of publication however the manufacturer/distributor takes no responsibility for printing errors.

Disclaimer: Products in this specification manual must by regulation be installed by licensed and registered trade people. The

### 2 3

Instructions for Top Mounted Sinks



Instructions for U