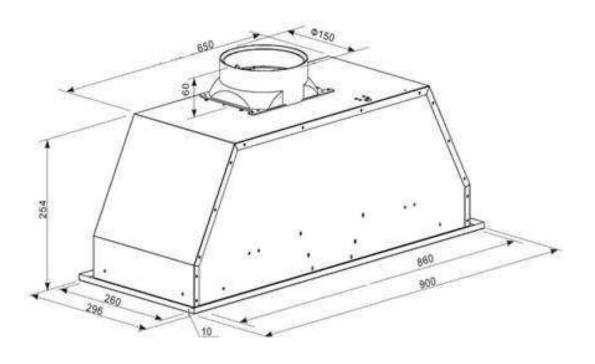

## Code EP900UMS

## 90cm Undermount Range hood

**+ Technical Specifications** All specifications and product sizes may be varied by the manufacturer without notice. Euro Appliances are not responsible for any errors or omissions. Pictures, specifications and dimensions are for illustration purposes only and cut outs for appliances should only be physical product measurements. All dimensions and information are for indicative use only. Please refer to all technical specifications in product booklet supplied with appliance, prior to installation.