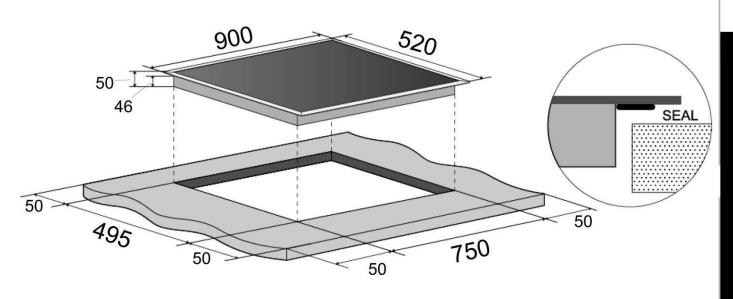

## Code ECT900C6

## 90cm Ceran Touch Electric Cooktop

+ Technical Specifications All specifications and product sizes may be varied by the manufacturer without notice. Euro Appliances are not responsible for any errors or omissions. Pictures, specifications and dimensions are for illustration purposes only and cut outs for appliances should only be physical product measurements. All dimensions and information are for indicative use only. Please refer to all technical specifications in product booklet supplied with appliance, prior to installation.