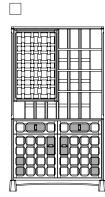

Tick your chosen configuration.

2-UNIT TALL CABINET W132.2 × D55 × H225.6 cm W52 × D21 3/4 × H88 4/5 "

 $\square$ 

 $\square$ 

691SG 1 PANEL/2 TOP DRAWER/ 2 BOX DRAWER

3-UNIT TALL CABINET W198.1 × D55 × H225.6 cm W78 × D21 3/4 × H88 4/5 "

691MF 1 PANEL/3 TOP DRAWER/ 2 DOOR/1 CENTRAL BOX DRAWER

691MN 1 PANEL/3 TOP DRAWER/ 3 BOX DRAWER

691MG 1 PANEL/3 TOP DRAWER/3 DOOR

691MJ 1 PANEL/3 TOP DRAWER/3 DOOR