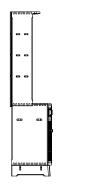

# ARTS & CRAFTS TALL CABINET

DE LA ESPADA ATELIER

Tick your chosen configuration.

4-UNIT TALL CABINET W258.4 × D55 × H225.6 cm W101 3/4 × D21 3/4 × H88 4/5 "

DRAWER/2 CENTRAL DOOR

2 PANEL/4 TOP DRAWER/ 4 BOX DRAWER