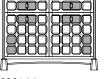

692SMF 3 DOOR

692SMG 3 DOOR

4-UNIT LOW SIDEBOARD W258.4 × D55 × H81.4 cm W101 3/4 × D21 3/4 × H32 "

DE LA ESPADA ATELIER

Tick your chosen configuration.

2-UNIT TALL SIDEBOARD W132.2 × D55 × H99.6 cm W52 × D21 3/4 × H39 1/4 "

692LSF 2 TOP DRAWER/2 DOOR

692LSG 2 TOP DRAWER/2 BOX DRAWER

3-UNIT TALL SIDEBOARD W198.1 × D55 × H99.6 cm W78 × D21 3/4 × H39 1/4 "

6921MJ 3 TOP DRAWER/2 DOOR/ 1 CENTRAL BOX DRAWER

4 TOP DRAWER/4 DOOR

692LMN 3 TOP DRAWER/3 BOX DRAWER