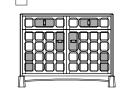

2-UNIT LOW SIDEBOARD W132.2 × D55 × H81.4 cm W52 × D21 3/4 × H32 "

692SSG 2 BOX DRAWER

3-UNIT LOW SIDEBOARD W198.1 × D55 × H81.4 cm W78 × D21 3/4 × H32 "

692SMJ 2 DOOR/CENTRAL BOX DRAWER

692SMN 3 BOX DRAWER