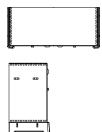

Tick your chosen configuration.

2-UNIT TALL CABINET W132.2 × D55 × H225.6 cm W52 × D21 3/4 × H88 4/5 "

 $\square$ 

 $\square$ 

691SG 1 PANEL/2 TOP DRAWER/ 2 BOX DRAWER

3-UNIT TALL CABINET W198.1 × D55 × H225.6 cm W78 × D21 3/4 × H88 4/5 "

691MF 1 PANEL/3 TOP DRAWER/ 2 DOOR/1 CENTRAL BOX DRAWER

691MN 1 PANEL/3 TOP DRAWER/ 3 BOX DRAWER

691MG 1 PANEL/3 TOP DRAWER/3 DOOR

691MJ 1 PANEL/3 TOP DRAWER/3 DOOR