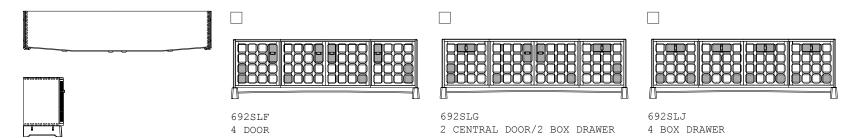

692LSF 2 TOP DRAWER/2 DOOR

692LSG 2 TOP DRAWER/2 BOX DRAWER

3-UNIT TALL SIDEBOARD W198.1 × D55 × H99.6 cm W78 × D21 3/4 × H39 1/4 "

6921MJ 3 TOP DRAWER/2 DOOR/ 1 CENTRAL BOX DRAWER

4 TOP DRAWER/4 DOOR

692LMN 3 TOP DRAWER/3 BOX DRAWER

4 TOP DRAWER/2 CENTRAL

DOOR/2 BOX DRAWER

692LMF 3 TOP DRAWER/3 DOOR

692LMG 3 TOP DRAWER/3 DOOR

4-UNIT TALL SIDEBOARD W258.4 × D55 × H99.6 cm W101 3/4 × D21 3/4 × H39 1/4 "

692LLJ 4 TOP DRAWER/4 BOX DRAWER

DE LA ESPADA ATELIER