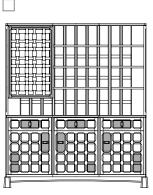

691MF 1 PANEL/3 TOP DRAWER/ 2 DOOR/1 CENTRAL BOX DRAWER

691MN 1 PANEL/3 TOP DRAWER/ 3 BOX DRAWER

691MG 1 PANEL/3 TOP DRAWER/3 DOOR

691MJ 1 PANEL/3 TOP DRAWER/3 DOOR