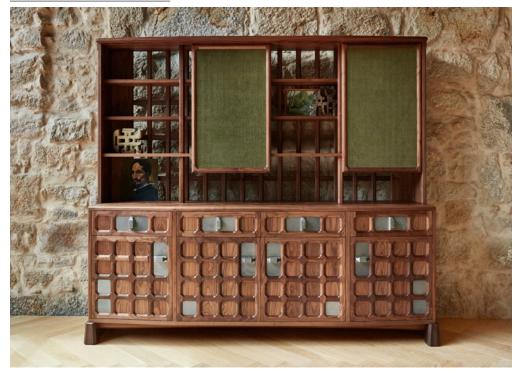

#### ARTS & CRAFTS CABINET SYSTEM WORKSHEET

DE LA ESPADA ATELIER

Arts & Crafts cabinet system offers a variety of storage solutions including sideboards and tall cabinets in various sizes and configurations, as well as the option of a fully customised piece to suit unique spaces.

Featuring exquisite detailing and woodcraft, the piece was inspired by the Arts and Crafts movement, and fuses the skills of artists and craftsmen from various disciplines including woodworking, ceramics, textiles, and textile art.

# DEFINING YOUR CONFIGURATION

The Arts & Crafts cabinet system is flexible, allowing for the creation of a sideboard in a choice of two heights and three widths, or a tall cabinet in a choice of three widths. Numerous material options allow for further personalisation. Select from our standard configurations on the following pages.

# DOORS / DRAWERS

Both the tall sideboard and the sideboard section of the tall cabinet include an upper level of drawers that include removable organising trays. Below this level, and on the low sideboard, any combination of cupboard doors (with internal height-adjustable shelf behind) and/or deep box 'kitchenstyle' drawers (with two inner drawers behind) can be specified.

# PANEL OPTION

Tall cabinets include sliding panels. Choose from woven timber, limited edition Flores textile linen, or COM.