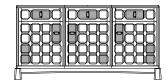

692LSF 2 TOP DRAWER/2 DOOR

692LSG 2 TOP DRAWER/2 BOX DRAWER

3-UNIT TALL SIDEBOARD W198.1 × D55 × H99.6 cm W78 × D21 3/4 × H39 1/4 "

6921MJ 3 TOP DRAWER/2 DOOR/ 1 CENTRAL BOX DRAWER

4 TOP DRAWER/4 DOOR

692LMN 3 TOP DRAWER/3 BOX DRAWER