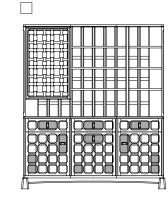

691MF 1 PANEL/3 TOP DRAWER/ 2 DOOR/1 CENTRAL BOX DRAWER

691MN 1 PANEL/3 TOP DRAWER/ 3 BOX DRAWER

691MG 1 PANEL/3 TOP DRAWER/3 DOOR

691MJ 1 PANEL/3 TOP DRAWER/3 DOOR