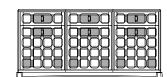

2-UNIT LOW SIDEBOARD W132.2 × D55 × H81.4 cm W52 × D21 3/4 × H32 "

692SSG 2 BOX DRAWER

3-UNIT LOW SIDEBOARD W198.1 × D55 × H81.4 cm W78 × D21 3/4 × H32 "

692SMJ 2 DOOR/CENTRAL BOX DRAWER

692SMN 3 BOX DRAWER

692SMF 3 DOOR

692SMG 3 DOOR

4-UNIT LOW SIDEBOARD W258.4 × D55 × H81.4 cm W101 3/4 × D21 3/4 × H32 "

DE LA ESPADA ATELIER

Tick your chosen configuration.

2-UNIT TALL SIDEBOARD W132.2 × D55 × H99.6 cm W52 × D21 3/4 × H39 1/4 "