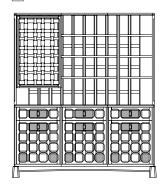

691MF 1 PANEL/3 TOP DRAWER/ 2 DOOR/1 CENTRAL BOX DRAWER

691MN 1 PANEL/3 TOP DRAWER/ 3 BOX DRAWER

691MG 1 PANEL/3 TOP DRAWER/3 DOOR

691MJ 1 PANEL/3 TOP DRAWER/3 DOOR