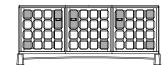

692SMF 3 DOOR

692SMG 3 DOOR

4-UNIT LOW SIDEBOARD W258.4 × D55 × H81.4 cm W101 3/4 × D21 3/4 × H32 "

DE LA ESPADA ATELIER

Tick your chosen configuration.

2-UNIT TALL SIDEBOARD W132.2 × D55 × H99.6 cm W52 × D21 3/4 × H39 1/4 "