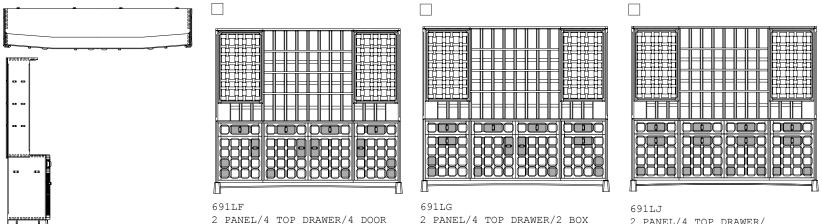

# ARTS & CRAFTS TALL CABINET

DE LA ESPADA ATELIER

Tick your chosen configuration.

4-UNIT TALL CABINET W258.4 × D55 × H225.6 cm W101 3/4 × D21 3/4 × H88 4/5 "

DRAWER/2 CENTRAL DOOR

2 PANEL/4 TOP DRAWER/ 4 BOX DRAWER