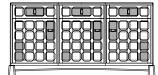

692SMF 3 DOOR

692SMG 3 DOOR

4-UNIT LOW SIDEBOARD W258.4 × D55 × H81.4 cm W101 3/4 × D21 3/4 × H32 "

DE LA ESPADA ATELIER

Tick your chosen configuration.

2-UNIT TALL SIDEBOARD W132.2 × D55 × H99.6 cm W52 × D21 3/4 × H39 1/4 "