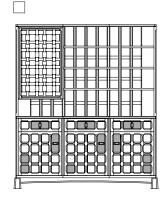

691MF 1 PANEL/3 TOP DRAWER/ 2 DOOR/1 CENTRAL BOX DRAWER

691MN 1 PANEL/3 TOP DRAWER/ 3 BOX DRAWER

691MG 1 PANEL/3 TOP DRAWER/3 DOOR

691MJ 1 PANEL/3 TOP DRAWER/3 DOOR