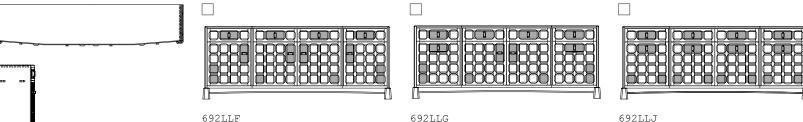

4 TOP DRAWER/2 CENTRAL

DOOR/2 BOX DRAWER

692LMF 3 TOP DRAWER/3 DOOR

692LMG 3 TOP DRAWER/3 DOOR

4-UNIT TALL SIDEBOARD W258.4 × D55 × H99.6 cm W101 3/4 × D21 3/4 × H39 1/4 "

692LLJ 4 TOP DRAWER/4 BOX DRAWER

DE LA ESPADA ATELIER