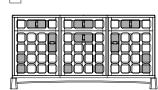

Tick your chosen configuration.

2-UNIT TALL CABINET W132.2 × D55 × H225.6 cm W52 × D21 3/4 × H88 4/5 "

 $\square$ 

 $\square$ 

691SG 1 PANEL/2 TOP DRAWER/ 2 BOX DRAWER

3-UNIT TALL CABINET W198.1 × D55 × H225.6 cm W78 × D21 3/4 × H88 4/5 "

691MF 1 PANEL/3 TOP DRAWER/ 2 DOOR/1 CENTRAL BOX DRAWER

691MN 1 PANEL/3 TOP DRAWER/ 3 BOX DRAWER

691MG 1 PANEL/3 TOP DRAWER/3 DOOR

691MJ 1 PANEL/3 TOP DRAWER/3 DOOR

# ARTS & CRAFTS TALL CABINET

DE LA ESPADA ATELIER

Tick your chosen configuration.

4-UNIT TALL CABINET W258.4 × D55 × H225.6 cm W101 3/4 × D21 3/4 × H88 4/5 "

DRAWER/2 CENTRAL DOOR

2 PANEL/4 TOP DRAWER/ 4 BOX DRAWER