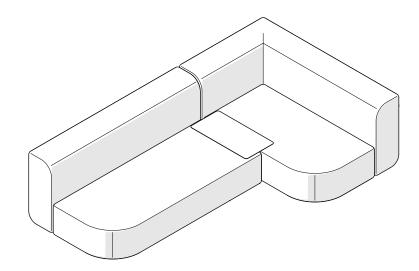

#### INSTRUCTIONS

1) CONNECT THE SOFA MODULES

a) Unpack the sofa modules, and set them out so they are in the correct orientation according to your order. Remove the seat cushions and place them to one side.

b) Push the modules together so they meet in the correct configuration.

SALES@DELAESPADA.COM DELAESPADA.COM

0

2

A

N

T

H