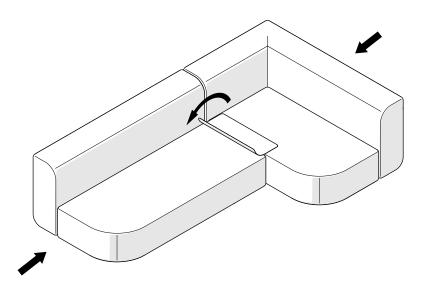

## ASSEMBLY INSTRUCTIONS CONTINUED SIRIUS MODULAR SOFA

c) At each point where two modules meet, attach a Velcro strip, equally divided across the two modules. Ensure the Velcro is in the right orientation (connecting male and female), and firmly push the modules together while you attach the strip to ensure the best connection.