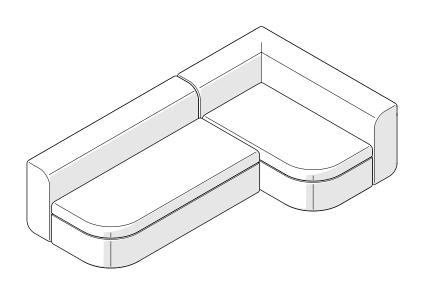

## ASSEMBLY INSTRUCTIONS CONTINUED SIRIUS MODULAR SOFA

c) At each point where two modules meet, attach a Velcro strip, equally divided across the two modules. Ensure the Velcro is in the right orientation (connecting male and female), and firmly push the modules together while you attach the strip to ensure the best connection.

# ASSEMBLY INSTRUCTIONS CONTINUED

SIRIUS MODULAR SOFA

d) Place the seat cushions back into position on the modules.

D

0

4

A

N