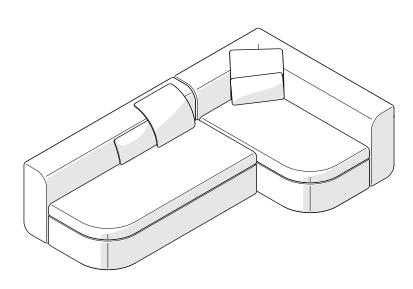

# ASSEMBLY INSTRUCTIONS CONTINUED

SIRIUS MODULAR SOFA

e) Place the scatter cushions onto the sofa. The sofa is now ready for use.

Y G D E R R E E

0

5

A

N