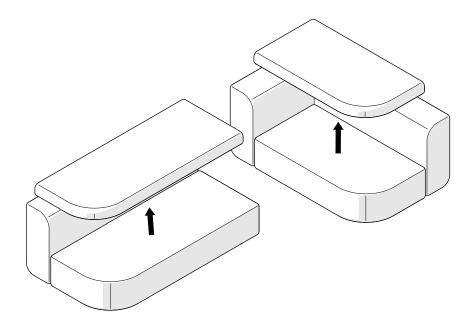

#### INSTRUCTIONS

1) CONNECT THE SOFA MODULES

a) Unpack the sofa modules, and set them out so they are in the correct orientation according to your order. Remove the seat cushions and place them to one side.