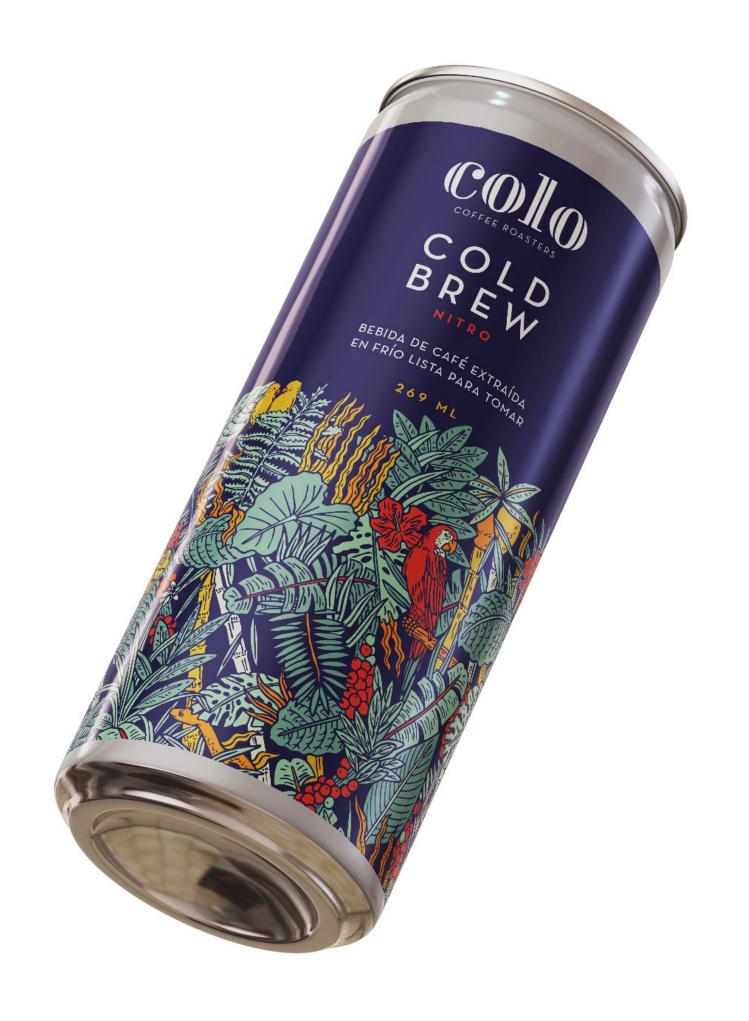

#### **COLD BREW**

Our Nitro Cold Brew is a canned nitro coffee drink. Infused in cold water for 18 hours, making it sweeter and with a higher caffeine content. No sugars or additives added. It's our all-natural energy drink.