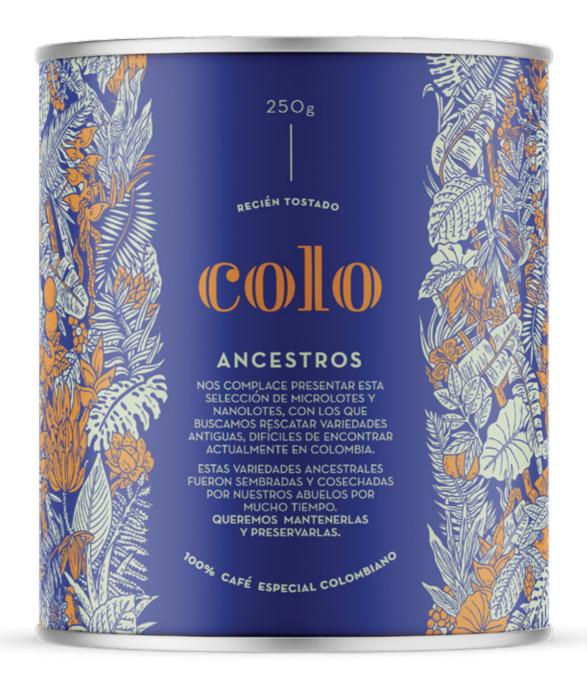

## ANCESTROS

Our line of "ANCESTROS" coffees pay homage to the traditional coffee beans our ancestors have been harvesting for centuries. By finding these traditional beans, that are not commercial nor well-known, we are trying to get back to our roots and revitalize these colombian varieties to the global market.