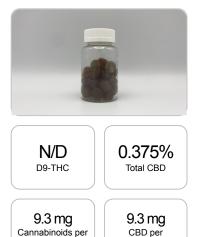

## Sample

gummy

| Cannabinoids       | LOQ    | weight(%) | mg/g  | mg/gummy |
|--------------------|--------|-----------|-------|----------|
| D9-THC             | 10 PPM | N/D       | N/D   | N/D      |
| THCA               | 10 PPM | N/D       | N/D   | N/D      |
| CBD                | 10 PPM | 0.375%    | 3.753 | 9.3      |
| CBDA               | 20 PPM | N/D       | N/D   | N/D      |
| CBDV               | 20 PPM | N/D       | N/D   | N/D      |
| CBC                | 10 PPM | N/D       | N/D   | N/D      |
| CBN                | 10 PPM | N/D       | N/D   | N/D      |
| CBG                | 10 PPM | N/D       | N/D   | N/D      |
| CBGA               | 20 PPM | N/D       | N/D   | N/D      |
| D8-THC             | 10 PPM | N/D       | N/D   | N/D      |
| THCV               | 10 PPM | N/D       | N/D   | N/D      |
| TOTAL D9-THC       |        | N/D       | N/D   | N/D      |
| TOTAL CBD*         |        | 0.375%    | 3.753 | 9.3      |
| TOTAL CANNABINOIDS |        | 0.375%    | 3.753 | 9.3      |