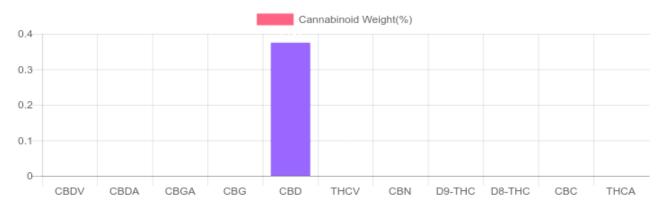

## Sample

gummy

| Cannabinoids       | LOQ    | weight(%) | mg/g  | mg/gummy |
|--------------------|--------|-----------|-------|----------|
| D9-THC             | 10 PPM | N/D       | N/D   | N/D      |
| THCA               | 10 PPM | N/D       | N/D   | N/D      |
| CBD                | 10 PPM | 0.375%    | 3.753 | 9.3      |
| CBDA               | 20 PPM | N/D       | N/D   | N/D      |
| CBDV               | 20 PPM | N/D       | N/D   | N/D      |
| CBC                | 10 PPM | N/D       | N/D   | N/D      |
| CBN                | 10 PPM | N/D       | N/D   | N/D      |
| CBG                | 10 PPM | N/D       | N/D   | N/D      |
| CBGA               | 20 PPM | N/D       | N/D   | N/D      |
| D8-THC             | 10 PPM | N/D       | N/D   | N/D      |
| THCV               | 10 PPM | N/D       | N/D   | N/D      |
| TOTAL D9-THC       |        | N/D       | N/D   | N/D      |
| TOTAL CBD*         |        | 0.375%    | 3.753 | 9.3      |
| TOTAL CANNABINOIDS |        | 0.375%    | 3.753 | 9.3      |