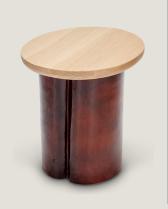

### ELLIS SIDE TABLE

### MARLOW BOWL

Glaze variations may occur. Dimensions: 18.5"w x 21"d x 20.5"h Top: Clear Oak Base: Stoneware Finish: Ochre

Glaze variations may occur. Dimensions: 16.5"dia x 6.75"h Material: Stoneware Finish: White