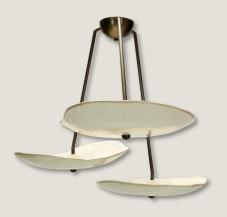

# LUCE 3-ARM CHANDELIER

### NICO PENDANT

Each piece is unique and handmade. Glaze variations may occur.

Overall Dimensions: 32"dia x 24"h Ceramic Shades: White Canopy / Stems: Blackened Brass

Each piece is unique and handmade. Glaze variations may occur.

Overall Dimensions: 16"dia x 16"h Ceramic Shades: Ochre Canopy / Stem: Blackened Brass