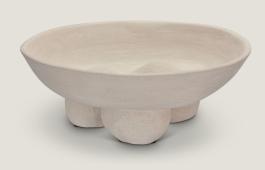

### MARLOW BOWL

Glaze variations may occur. Dimensions: 18.5"w x 21"d x 20.5"h Top: Clear Oak Base: Stoneware Finish: Ochre

Glaze variations may occur. Dimensions: 16.5"dia x 6.75"h Material: Stoneware Finish: White