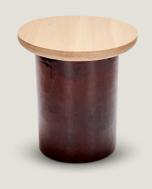

### ELLIS SIDE TABLE

### MARLOW BOWL

Glaze variations may occur. Dimensions: 18.5"w x 21"d x 20.5"h Top: Clear Oak Base: Stoneware Finish: Ochre

Glaze variations may occur. Dimensions: 16.5"dia x 6.75"h Material: Stoneware Finish: White