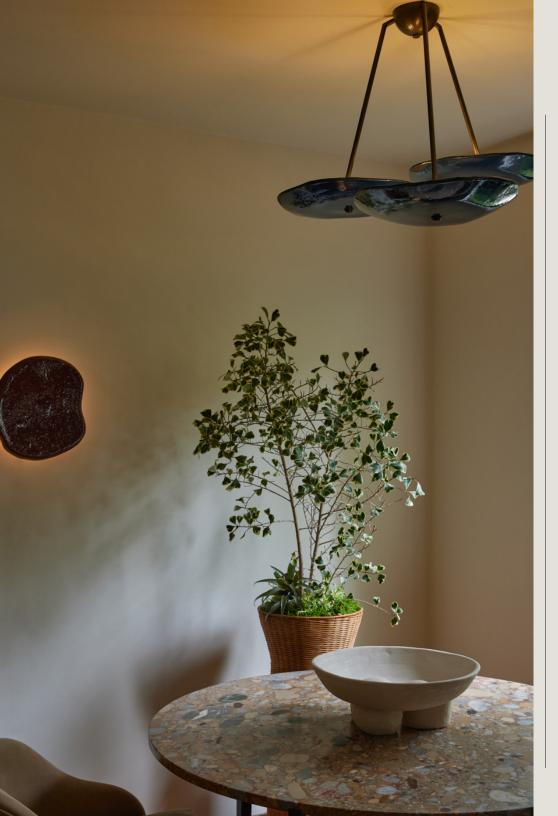

### lawson-fenning

'OPEN ENDED'

A CAPSULE COLLECTION BY LAWSON-FENNING & MATTHIEU LAMBERT

OPPOSITE PAGE

OONA SCONCE OPPOSITE PAGE

MARLOW BOWL OPPOSITE PAGE

LUCE CHANDELIER

The Open-ended collection represents a collaborative effort between Lawson Fenning and Matthieu Lambert, a French designer based in Los Angeles. The collection combines a variety of materials, including ceramic, wood, and brass, resulting in a harmonious blend of light fixtures, side tables, and sculptural bowls that are both eclectic and cohesive.

### MARLOW BOWL

Glaze variations may occur. Dimensions: 18.5"w x 21"d x 20.5"h Top: Clear Oak Base: Stoneware Finish: Ochre

Glaze variations may occur. Dimensions: 16.5"dia x 6.75"h Material: Stoneware Finish: White

# LUCE 3-ARM CHANDELIER