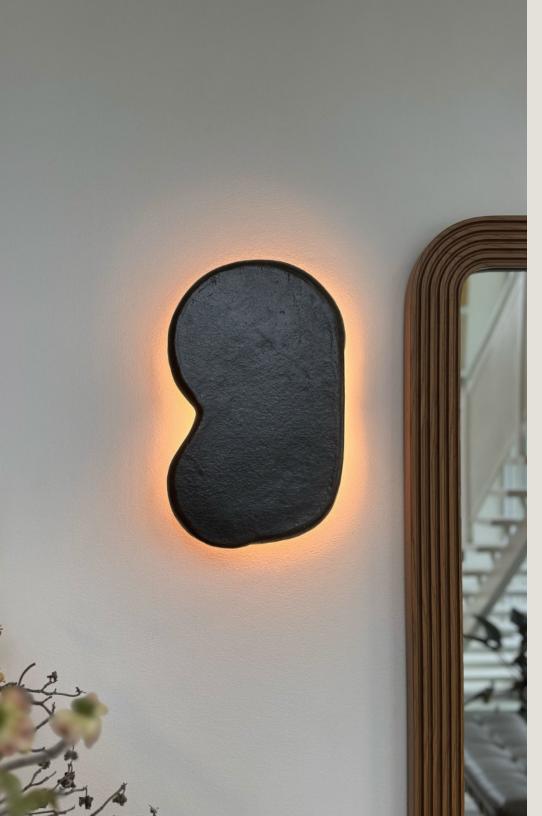

OPPOSITE PAGE

LUCA SCONCE

ELLIS SIDE TABLE OPPOSITE PAGE

OONA SCONCE

The inspiration lies in the interplay between the French Alps and the California desert landscape of Joshua Tree. The organic shapes and colors of the materials serve as an imaginative interpretation of the unpredictability and constant change inherent in these natural environments.

Each piece is unique and handmade. Glaze variations may occur.

Overall Dimensions: 10"w x

2.5"d x 16"h

Ceramic Shade: Black