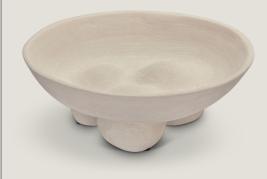

### MARLOW BOWL

Glaze variations may occur. Dimensions: 18.5"w x 21"d x 20.5"h Top: Clear Oak Base: Stoneware Finish: Ochre

Glaze variations may occur. Dimensions: 16.5"dia x 6.75"h Material: Stoneware Finish: White