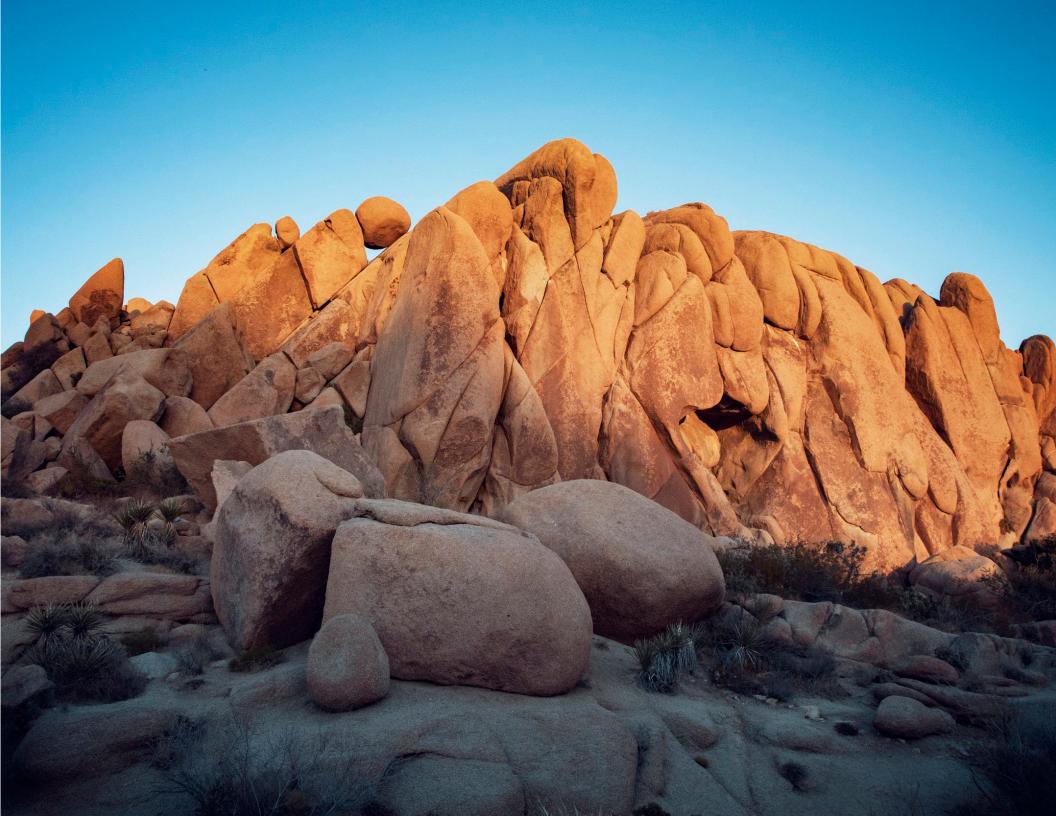

OPPOSITE PAGE

LUCA SCONCE

ELLIS SIDE TABLE OPPOSITE PAGE

OONA SCONCE

The inspiration lies in the interplay between the French Alps and the California desert landscape of Joshua Tree. The organic shapes and colors of the materials serve as an imaginative interpretation of the unpredictability and constant change inherent in these natural environments.