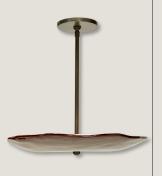

# LUCE 3-ARM CHANDELIER

### NICO PENDANT

Each piece is unique and handmade. Glaze variations may occur.

Overall Dimensions: 32"dia x 24"h Ceramic Shades: White Canopy / Stems: Blackened Brass

Each piece is unique and handmade. Glaze variations may occur.