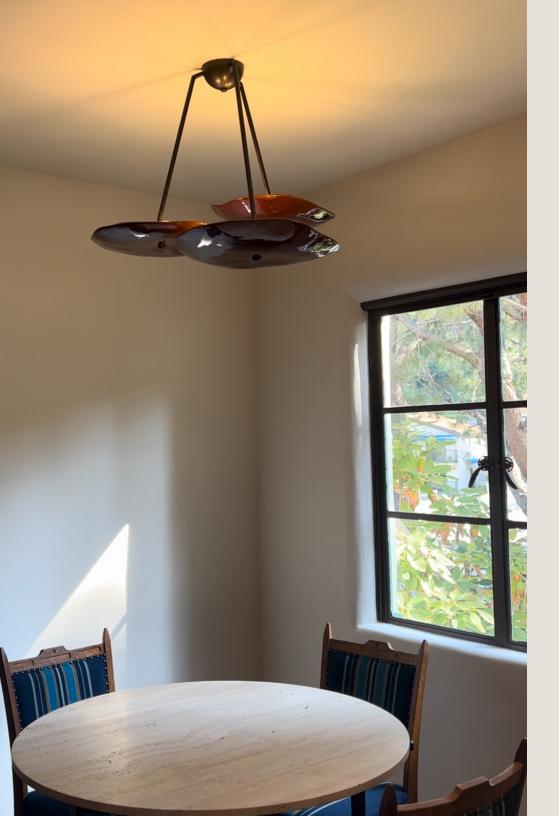

# LUCE 3-ARM CHANDELIER

### NICO PENDANT

Each piece is unique and handmade. Glaze variations may occur.

Overall Dimensions: 32"dia x 24"h Ceramic Shades: White Canopy / Stems: Blackened Brass

Each piece is unique and handmade. Glaze variations may occur.

Overall Dimensions: 16"dia x 16"h Ceramic Shades: Ochre Canopy / Stem: Blackened Brass