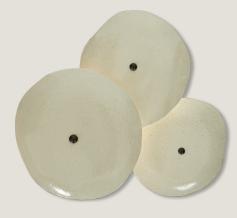

### MARLOW BOWL

Glaze variations may occur. Dimensions: 18.5"w x 21"d x 20.5"h Top: Clear Oak Base: Stoneware Finish: Ochre

Glaze variations may occur. Dimensions: 16.5"dia x 6.75"h Material: Stoneware Finish: White