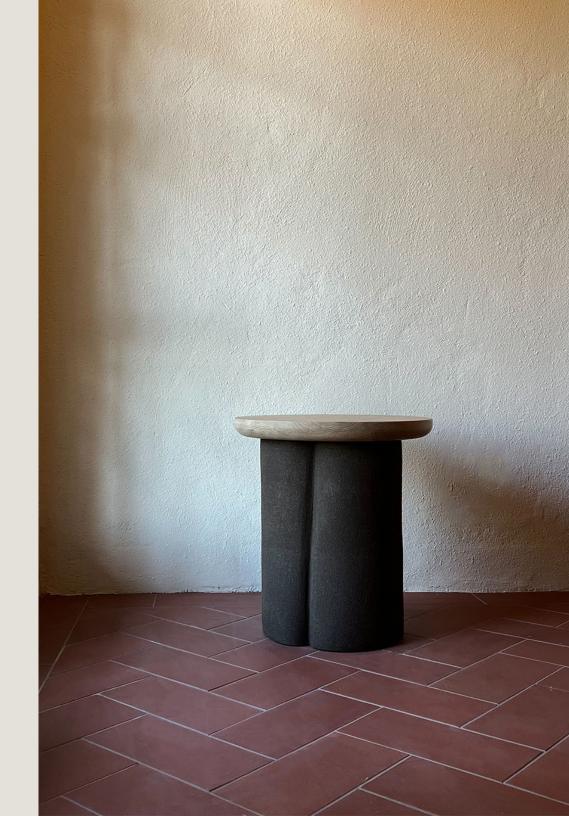

### ELLIS SIDE TABLE

### MARLOW BOWL

Glaze variations may occur. Dimensions: 18.5"w x 21"d x 20.5"h Top: Clear Oak Base: Stoneware Finish: Ochre

Glaze variations may occur. Dimensions: 16.5"dia x 6.75"h Material: Stoneware Finish: White