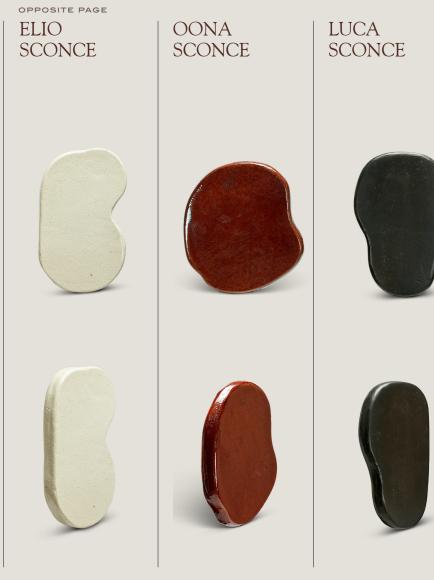

OPPOSITE PAGE

LUCA SCONCE

ELLIS SIDE TABLE OPPOSITE PAGE

OONA SCONCE

The inspiration lies in the interplay between the French Alps and the California desert landscape of Joshua Tree. The organic shapes and colors of the materials serve as an imaginative interpretation of the unpredictability and constant change inherent in these natural environments.

Each piece is unique and handmade. Glaze variations may occur. Overall Dimensions: 9.5"w x 2.5"d x 16"h Ceramic Shade: White

Each piece is unique and handmade. Glaze variations may occur.
Overall Dimensions: 12.5"w x
2.5"d x 13"h
Ceramic Shade: Ochre

Each piece is unique and handmade. Glaze variations may occur.

Overall Dimensions: 10"w x

2.5"d x 16"h

Ceramic Shade: Black