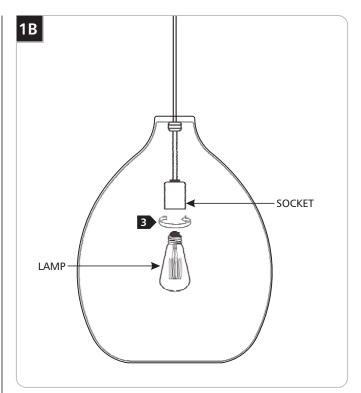

**CAUTION:** To reduce the risk of a burn or electric shock during re-lamping, disconnect the power to the fixture.

Use MAX 60 Watt S-21 Squirrel Cage type A19 medium base lamps or other style 60 Watt type A19 medium base lamps.