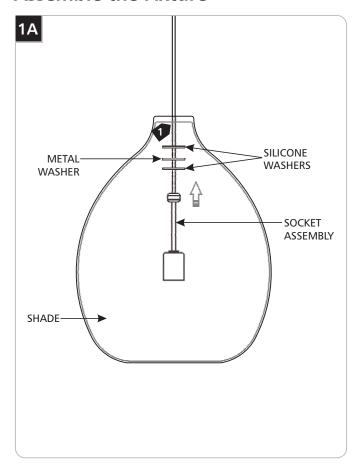

# Assemble the Fixture

- 1 Install the silicone washer, metal washer, and silicone washer (in that order) on top of the socket assembly and feed the fixture cord completely through the shade.
- 2 Adjust the shade until it is level on the socket assembly.