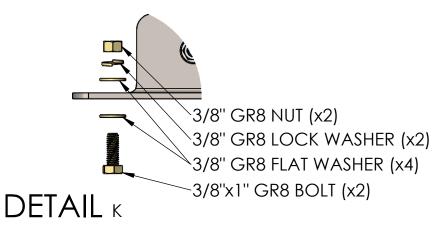

NOTE: HARDWARE QUANTITIES ARE LISTED PER EACH SIDE.

\*\*FRAME MODELS VARY, USE ALL APPLICABLE HOLES\*\*

В

| FABRICATION                                                                                                                                                                                        | DRAWN     | NAME<br>EJK | DATE 11/21/23 | C4 FABRICATION                                  |              |              |               |
|----------------------------------------------------------------------------------------------------------------------------------------------------------------------------------------------------|-----------|-------------|---------------|-------------------------------------------------|--------------|--------------|---------------|
|                                                                                                                                                                                                    | CHECKED   |             |               | TITLE:                                          | 2017 2023 IV | $\bigcirc$   | <i>1</i> A    |
| PROPRIETARY AND CONFIDENTIAL                                                                                                                                                                       | ENG APPR. |             |               | 2016-2023 TACOMA<br>ROCK RUNNER ROCK<br>SLIDERS |              |              |               |
| THE INFORMATION CONTAINED IN THIS DRAWING IS THE SOLE PROPERTY OF C4 FABRICATION, LLC. ANY REPRODUCTION IN PART OR AS A WHOLE WITHOUT THE WRITTEN PERMISSION OF C4 FABRICATION, LLC IS PROHIBITED. | MFG APPR. |             |               |                                                 |              |              |               |
|                                                                                                                                                                                                    | Q.A.      |             |               |                                                 |              |              |               |
|                                                                                                                                                                                                    | COMMENTS: |             |               | SIZE DWG. NO.                                   |              |              | REV           |
| MATERIAL                                                                                                                                                                                           |           |             |               | A                                               |              |              | $\overline{}$ |
|                                                                                                                                                                                                    |           |             |               | DO NOT SCALE DRAWING                            |              | SHEET 1 OF 4 |               |

2

В

В

SCALE 1:3

3/8" GR8 FLAT WASHER (x2)
USE FACORY M6 NUTS AND
SUPPLIED 3/8" GR8 FLAT WASHERS
TO ATTACH TO STUDS ON FRAME

DETAIL L

В

SCALE 1:3