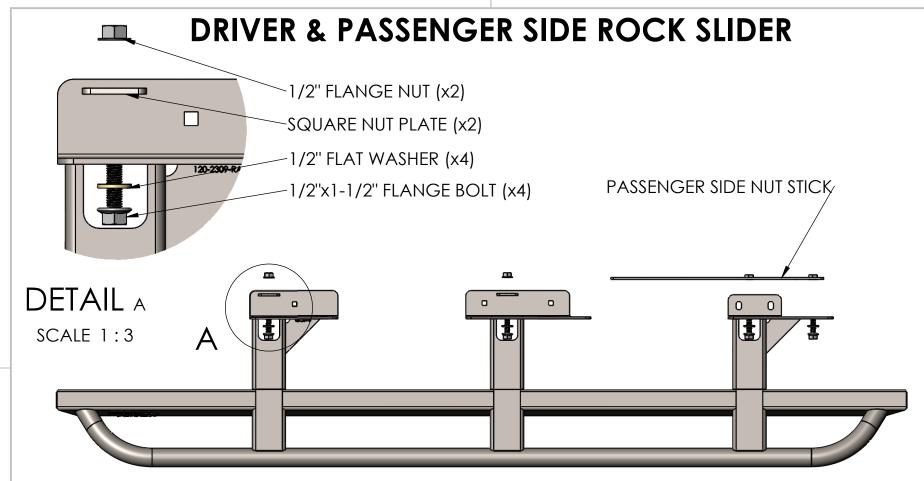

NOTE: HARDWARE QUANTITIES ARE LISTED PER EACH SIDE.

\*\*FRAME MODELS VARY, USE ALL APPLICABLE HOLES\*\*

В

| FABRICATION                                                                                                                                                                                        | DRAWN     | NAME<br>EJK | DATE 11/21/23 | C4 FABRICATION                                  |              |              |               |
|----------------------------------------------------------------------------------------------------------------------------------------------------------------------------------------------------|-----------|-------------|---------------|-------------------------------------------------|--------------|--------------|---------------|
|                                                                                                                                                                                                    | CHECKED   |             |               | TITLE:                                          | 2017 2023 IV | $\bigcirc$   | <i>1</i> A    |
| PROPRIETARY AND CONFIDENTIAL                                                                                                                                                                       | ENG APPR. |             |               | 2016-2023 TACOMA<br>ROCK RUNNER ROCK<br>SLIDERS |              |              |               |
| THE INFORMATION CONTAINED IN THIS DRAWING IS THE SOLE PROPERTY OF C4 FABRICATION, LLC. ANY REPRODUCTION IN PART OR AS A WHOLE WITHOUT THE WRITTEN PERMISSION OF C4 FABRICATION, LLC IS PROHIBITED. | MFG APPR. |             |               |                                                 |              |              |               |
|                                                                                                                                                                                                    | Q.A.      |             |               |                                                 |              |              |               |
|                                                                                                                                                                                                    | COMMENTS: |             |               | SIZE DWG. NO.                                   |              |              | REV           |
| MATERIAL                                                                                                                                                                                           |           |             |               | A                                               |              |              | $\overline{}$ |
|                                                                                                                                                                                                    |           |             |               | DO NOT SCALE DRAWING                            |              | SHEET 1 OF 4 |               |