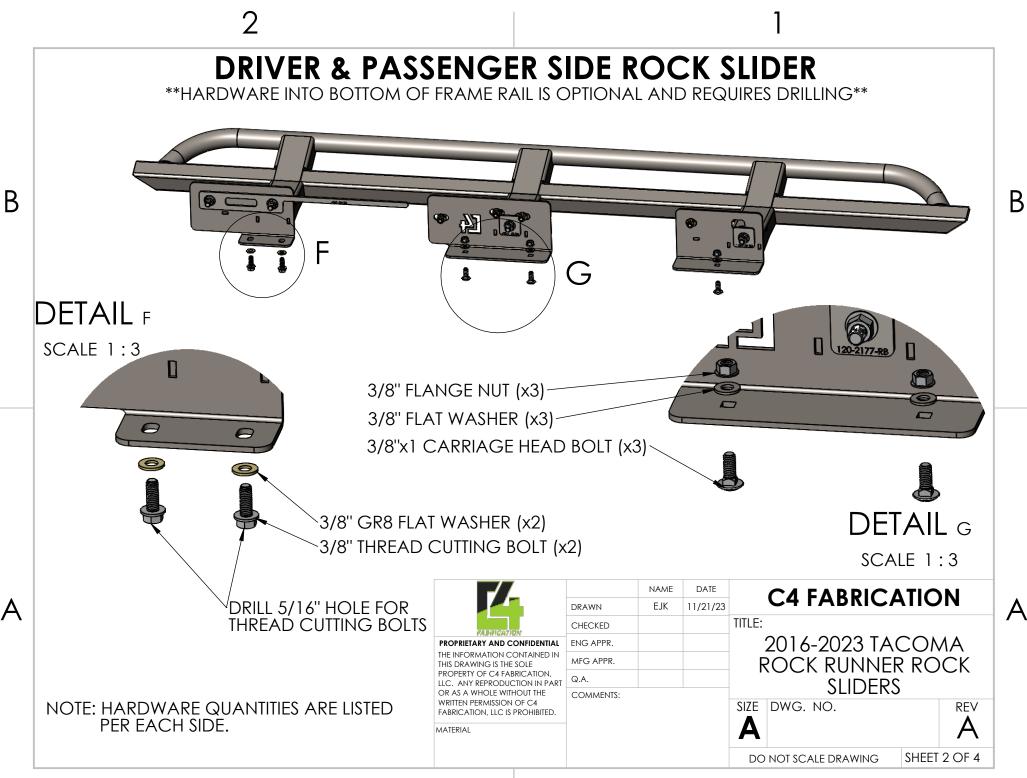

NOTE: HARDWARE QUANTITIES ARE LISTED PER EACH SIDE.

\*\*FRAME MODELS VARY, USE ALL APPLICABLE HOLES\*\*

|                                                              |           | NAME | DATE     | C4 FABRICATION               |      |  |  |  |
|--------------------------------------------------------------|-----------|------|----------|------------------------------|------|--|--|--|
|                                                              | DRAWN     | EJK  | 11/21/23 | C4 FABRICATION               | 4    |  |  |  |
| GARGIGATION                                                  | CHECKED   |      |          | TITLE:                       |      |  |  |  |
| PROPRIETARY AND CONFIDENTIAL                                 | ENG APPR. |      |          | 2016-2023 TACOMA             |      |  |  |  |
| THE INFORMATION CONTAINED IN THIS DRAWING IS THE SOLE        | MFG APPR. |      |          | ROCK RUNNER ROC              |      |  |  |  |
| PROPERTY OF C4 FABRICATION,<br>LLC. ANY REPRODUCTION IN PART | Q.A.      |      |          | SLIDERS                      |      |  |  |  |
| OR AS A WHOLE WITHOUT THE                                    | COMMENTS: |      |          | JLIDLKJ                      |      |  |  |  |
| WRITTEN PERMISSION OF C4 FABRICATION, LLC IS PROHIBITED.     |           |      |          | SIZE DWG. NO.                | REV  |  |  |  |
| MATERIAL                                                     |           |      |          | A                            | Α    |  |  |  |
|                                                              |           |      |          | DO NOT SCALE DRAWING SHEET 3 | OF 4 |  |  |  |