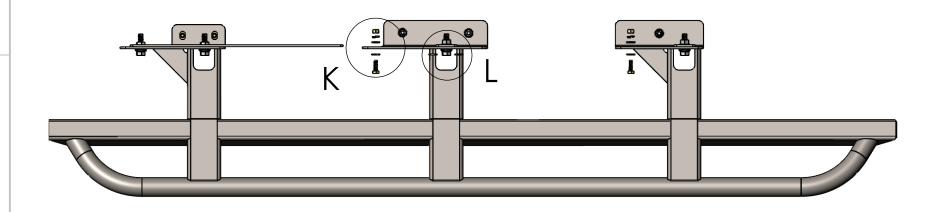

NOTE: HARDWARE QUANTITIES ARE LISTED PER EACH SIDE.

\*\*FRAME MODELS VARY, USE ALL APPLICABLE HOLES\*\*

|                                                              |           | NAME | DATE     | C4 FABRICATION               |      |  |  |  |
|--------------------------------------------------------------|-----------|------|----------|------------------------------|------|--|--|--|
|                                                              | DRAWN     | EJK  | 11/21/23 | C4 FABRICATION               | 4    |  |  |  |
| GARGIGATION                                                  | CHECKED   |      |          | TITLE:                       |      |  |  |  |
| PROPRIETARY AND CONFIDENTIAL                                 | ENG APPR. |      |          | 2016-2023 TACOMA             |      |  |  |  |
| THE INFORMATION CONTAINED IN THIS DRAWING IS THE SOLE        | MFG APPR. |      |          | ROCK RUNNER ROC              |      |  |  |  |
| PROPERTY OF C4 FABRICATION,<br>LLC. ANY REPRODUCTION IN PART | Q.A.      |      |          | SLIDERS                      |      |  |  |  |
| OR AS A WHOLE WITHOUT THE                                    | COMMENTS: |      |          | JLIDLKJ                      |      |  |  |  |
| WRITTEN PERMISSION OF C4 FABRICATION, LLC IS PROHIBITED.     |           |      |          | SIZE DWG. NO.                | REV  |  |  |  |
| MATERIAL                                                     |           |      |          | A                            | Α    |  |  |  |
|                                                              |           |      |          | DO NOT SCALE DRAWING SHEET 3 | OF 4 |  |  |  |