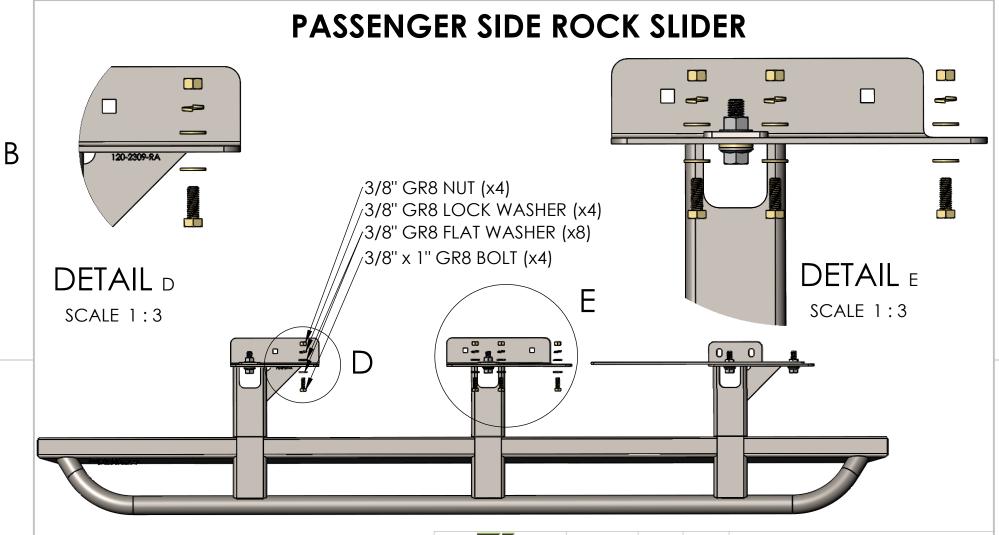

2

1

NOTE: HARDWARE QUANTITIES ARE LISTED PER EACH SIDE.

\*\*FRAME MODELS VARY, USE ALL APPLICABLE HOLES\*\*

| PROPRIETARY AND CONFIDENTIAL THE INFORMATION CONTAINED IN THIS DRAWING IS THE SOLE PROPERTY OF C4 FABRICATION, LLC. ANY REPRODUCTION IN PART OR AS A WHOLE WITHOUT THE WRITTEN PERMISSION OF C4 FABRICATION, LLC IS PROHIBITED. | DRAWN                | NAME<br>EJK | DATE 11/21/23 | C4 FABRICATION                       |                    |       |                 |
|---------------------------------------------------------------------------------------------------------------------------------------------------------------------------------------------------------------------------------|----------------------|-------------|---------------|--------------------------------------|--------------------|-------|-----------------|
|                                                                                                                                                                                                                                 | CHECKED<br>ENG APPR. |             |               | 2016-2023 TACOMA<br>ROCK RUNNER ROCK |                    |       |                 |
|                                                                                                                                                                                                                                 | MFG APPR.            |             |               |                                      |                    |       |                 |
|                                                                                                                                                                                                                                 | COMMENTS:            |             |               | SIZE                                 | SLIDER<br>DWG. NO. | 5     | REV<br>•        |
| MATERIAL                                                                                                                                                                                                                        |                      |             |               | DO NOT SCALE DRAWING                 |                    | SHEET | <b>A</b> 4 OF 4 |