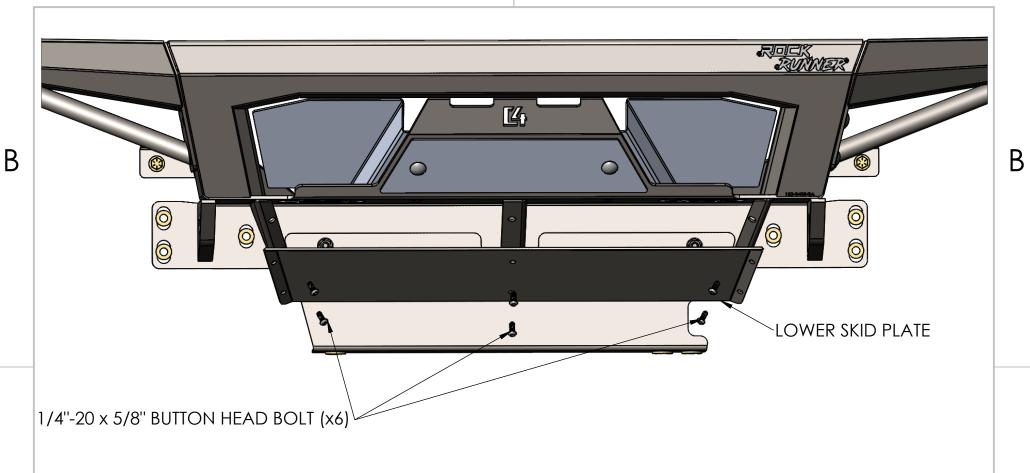

A

N I

2

USING THE SUPPLIED 1/4"-20 x 5/8" BUTTON HEAD BOLTS, SECURE THE LOWER SKID PLATE TO THE BUMPER. THERE WILL BE EXISTING NUTS WELDED TO THE BUMPER TO FASTEN BOLTS TO.

| 7-                                                                                                                                                                                                                                       |           | NAME | DATE    | C4 FABRICATION                   |    |  |
|------------------------------------------------------------------------------------------------------------------------------------------------------------------------------------------------------------------------------------------|-----------|------|---------|----------------------------------|----|--|
|                                                                                                                                                                                                                                          | DRAWN     | EJK  | 11/1/23 | C4 FABRICATION                   |    |  |
|                                                                                                                                                                                                                                          | CHECKED   |      |         | TITLE:                           |    |  |
| PROPRIETARY AND CONFIDENTIAL THE INFORMATION CONTAINED IN THIS DRAWING IS THE SOLE PROPERTY OF C4 FABRICATION, LLC. ANY REPRODUCTION IN PART OR AS A WHOLE WITHOUT THE WRITTEN PERMISSION OF C4 FABRICATION, LLC IS PROHIBITED. MATERIAL | ENG APPR. |      |         | 2016-2023 TACOM                  |    |  |
|                                                                                                                                                                                                                                          | MFG APPR. |      |         | ROCK RUNNER FRON                 | т  |  |
|                                                                                                                                                                                                                                          | Q.A.      |      |         | ROCK RUININER FROM               | ı  |  |
|                                                                                                                                                                                                                                          | COMMENTS: |      |         | SIZE DWG. NO. REV                |    |  |
|                                                                                                                                                                                                                                          |           |      |         | DO NOT SCALE DRAWING SHEET 15 OF | 15 |  |