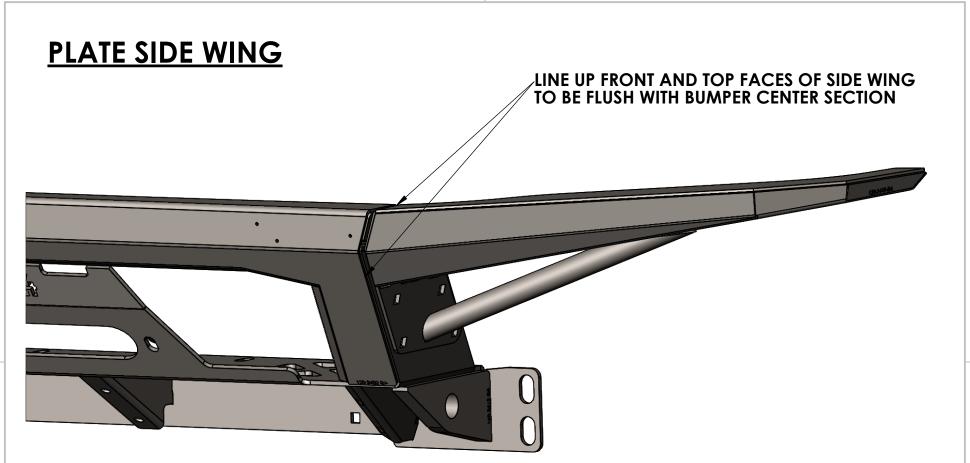

LINE UP FRONT AND TOP FACES OF SIDE WING TO BE FLUSH WITH BUMPER CENTER SECTION

В

A

|                                                                                    |           | NAME | DATE    |                  | C4 FABRICA        |         | NI      |
|------------------------------------------------------------------------------------|-----------|------|---------|------------------|-------------------|---------|---------|
|                                                                                    | DRAWN     | EJK  | 11/1/23 |                  | C4 FADRICA        | AIIO    | IN      |
| 54.8(31(747))7)                                                                    | CHECKED   |      |         | TITLE:           |                   |         |         |
| PROPRIETARY AND CONFIDENTIAL                                                       | ENG APPR. |      |         | 2                | 016-2023 TA       | COI     | AA      |
| THE INFORMATION CONTAINED IN THIS DRAWING IS THE SOLE                              | MFG APPR. |      |         | ROCK RUNNER FROM |                   |         |         |
| PROPERTY OF C4 FABRICATION, LLC. ANY REPRODUCTION IN PART                          | Q.A.      |      |         | IV C             |                   |         |         |
| OR AS A WHOLE WITHOUT THE WRITTEN PERMISSION OF C4 FABRICATION, LLC IS PROHIBITED. | COMMENTS: |      |         | SIZE             | DWG. NO.          |         | REV     |
| MATERIAL                                                                           |           |      |         | A                |                   |         | Α       |
|                                                                                    |           |      |         | DO               | NOT SCALE DRAWING | SHEET 4 | 4 OF 15 |