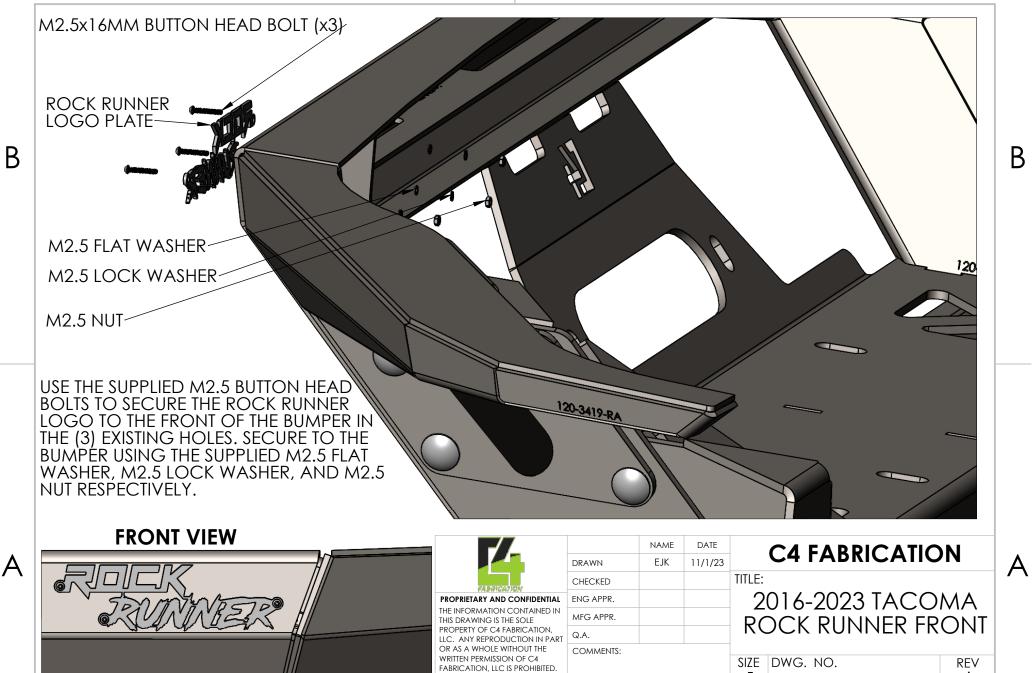

## \*\*OPTIONAL IF NOT DELETING CROSSMEMBER\*\*

STEP 1: USING EXISTING M10 BOLTS FROM CROSSMEMBER TO SECURE THE CROSSMEMBER FILL PLATE TO THE CROSSMEMBER. TORQUE TO 45 FT-LBS.

NAME DATE C4 FABRICATION EJK 11/1/23 DRAWN CHECKED 2016-2023 TACOMA PROPRIETARY AND CONFIDENTIAL ENG APPR. THE INFORMATION CONTAINED IN MFG APPR. THIS DRAWING IS THE SOLE **ROCK RUNNER FRONT** PROPERTY OF C4 FABRICATION, Q.A. LLC. ANY REPRODUCTION IN PART OR AS A WHOLE WITHOUT THE COMMENTS: WRITTEN PERMISSION OF C4 SIZE DWG. NO. **REV** FABRICATION, LLC IS PROHIBITED. Α MATERIAL DO NOT SCALE DRAWING SHEET 14 OF 15