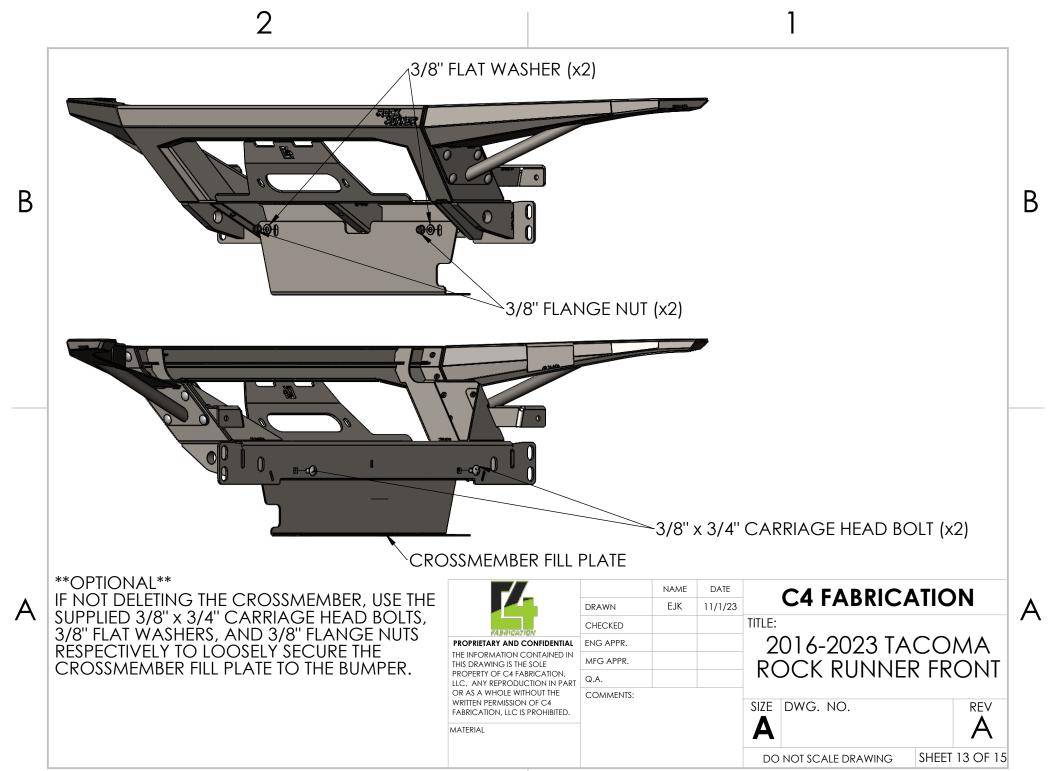

## \*\*OPTIONAL IF NOT DELETING CROSSMEMBER\*\*

STEP 1: USING EXISTING M10 BOLTS FROM CROSSMEMBER TO SECURE THE CROSSMEMBER FILL PLATE TO THE CROSSMEMBER. TORQUE TO 45 FT-LBS.

NAME DATE C4 FABRICATION EJK 11/1/23 DRAWN CHECKED 2016-2023 TACOMA PROPRIETARY AND CONFIDENTIAL ENG APPR. THE INFORMATION CONTAINED IN MFG APPR. THIS DRAWING IS THE SOLE **ROCK RUNNER FRONT** PROPERTY OF C4 FABRICATION, Q.A. LLC. ANY REPRODUCTION IN PART OR AS A WHOLE WITHOUT THE COMMENTS: WRITTEN PERMISSION OF C4 SIZE DWG. NO. **REV** FABRICATION, LLC IS PROHIBITED. Α MATERIAL DO NOT SCALE DRAWING SHEET 14 OF 15