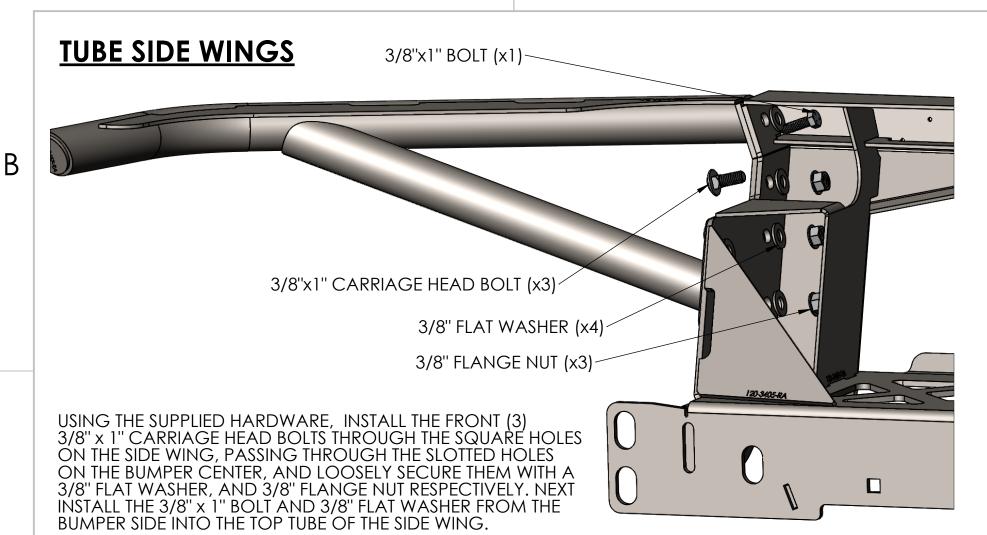

2

WING. REPEAT PROCESS FOR THE PASSENGER SIDE.
TEST FIT THE BUMPER ON THE FRONT OF THE
TACOMA TO ENSURE THE SUPPORT BRACKETS AND/OR
SIDE WINGS DONT NEED ANY ADJUSTMENTS. ADJUST IF
NEEDED, AND TORQUE FLANGE NUTS TO 55 FT-LBS.