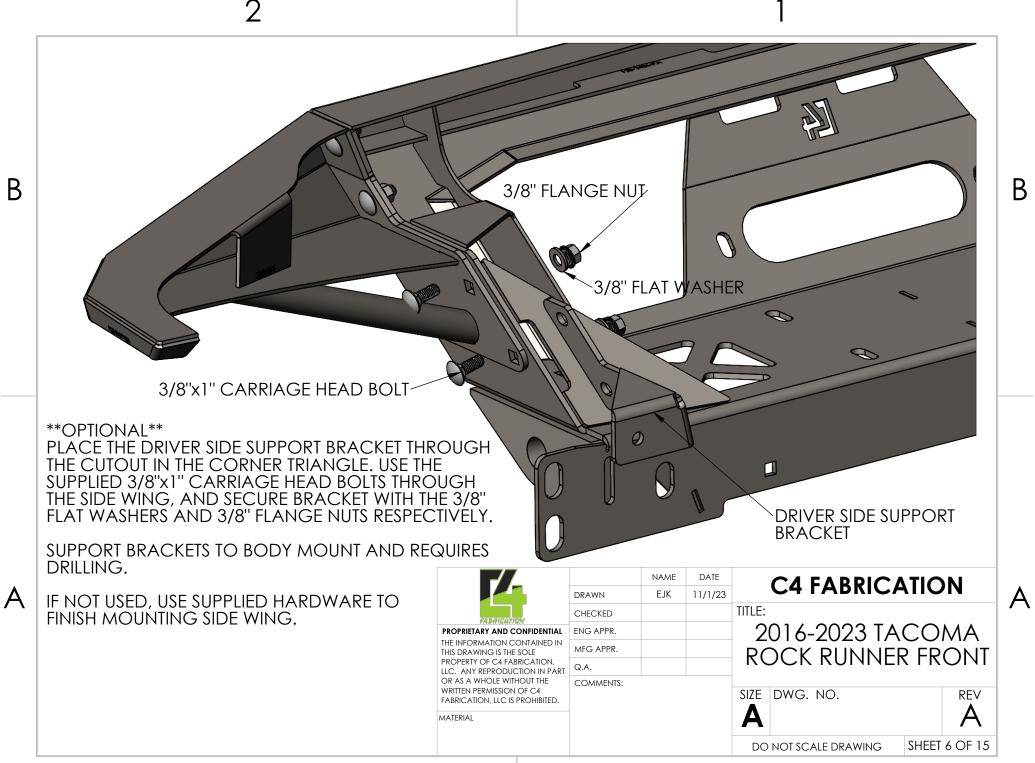

В

\*\*OPTIONAL\*\*
IF INSTALLING A WINCH, LINE UP WITH THE FOUR SLOTED HOLES ON THE WINCH PLATE OF THE BUMPER AND USE HARDWARE SUPPLIED WITH WINCH (NOT INCLUDED). NOW WOULD ALSO BE THE TIME TO INSTALLFAIRLEAD TO THE BUMPER (NOT INCLUDED)

В

A

В

IF USING SUPPORT BRACKETS, DRILL A 7/16" HOLE IN BODY MOUNT, SECURE BRACKET TO BODY MOUNT USING SUPPLIED 3/8" x 1" GRADE 8 BOLT, 3/8" FLAT WASHERS, 3/8" GR8 LOCK WASHER, AND 3/8" GR8 NUT RESPECTIVELY. IF THERE SUPPORT BRACKET IS NOT FLUSH WITH BODY MOUNT, USE SUPPLIED 1/2" GR8 FLAT WASHER TO FILL GAP. TORQUE TO 55 FT-LBS. REPEAT PROCESS ON PASSENGER SIDE.