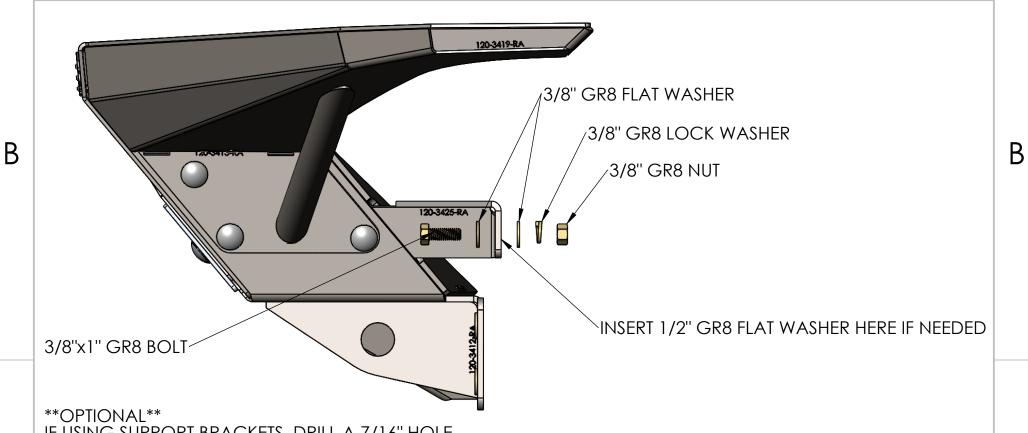

В

A

В

IF USING SUPPORT BRACKETS, DRILL A 7/16" HOLE IN BODY MOUNT, SECURE BRACKET TO BODY MOUNT USING SUPPLIED 3/8" x 1" GRADE 8 BOLT, 3/8" FLAT WASHERS, 3/8" GR8 LOCK WASHER, AND 3/8" GR8 NUT RESPECTIVELY. IF THERE SUPPORT BRACKET IS NOT FLUSH WITH BODY MOUNT, USE SUPPLIED 1/2" GR8 FLAT WASHER TO FILL GAP. TORQUE TO 55 FT-LBS. REPEAT PROCESS ON PASSENGER SIDE.