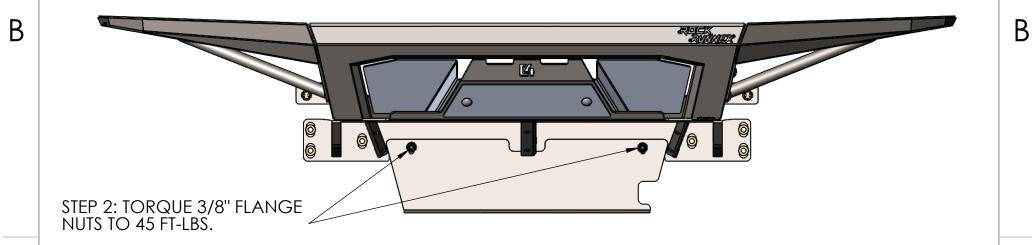

## \*\*OPTIONAL IF NOT DELETING CROSSMEMBER\*\*

STEP 1: USING EXISTING M10 BOLTS FROM CROSSMEMBER TO SECURE THE CROSSMEMBER FILL PLATE TO THE CROSSMEMBER. TORQUE TO 45 FT-LBS.

NAME DATE C4 FABRICATION EJK 11/1/23 DRAWN CHECKED 2016-2023 TACOMA PROPRIETARY AND CONFIDENTIAL ENG APPR. THE INFORMATION CONTAINED IN MFG APPR. THIS DRAWING IS THE SOLE **ROCK RUNNER FRONT** PROPERTY OF C4 FABRICATION, Q.A. LLC. ANY REPRODUCTION IN PART OR AS A WHOLE WITHOUT THE COMMENTS: WRITTEN PERMISSION OF C4 SIZE DWG. NO. **REV** FABRICATION, LLC IS PROHIBITED. Α MATERIAL DO NOT SCALE DRAWING SHEET 14 OF 15