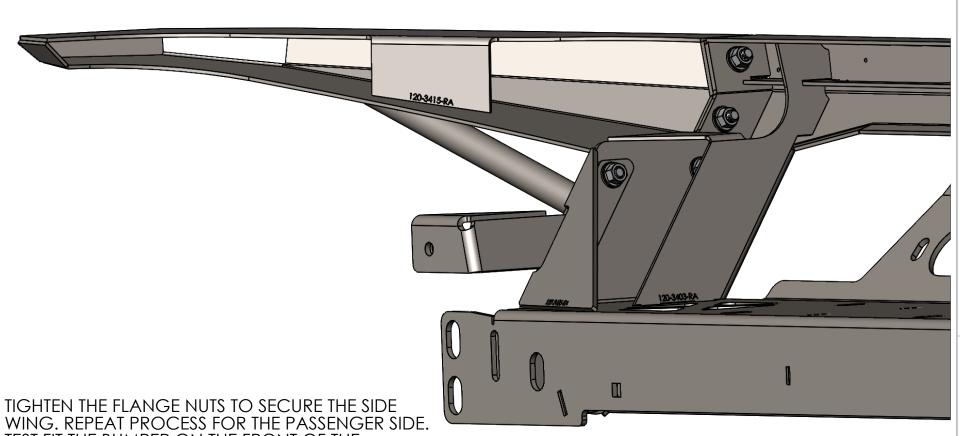

2

WING. REPEAT PROCESS FOR THE PASSENGER SIDE.
TEST FIT THE BUMPER ON THE FRONT OF THE
TACOMA TO ENSURE THE SUPPORT BRACKETS AND/OR
SIDE WINGS DONT NEED ANY ADJUSTMENTS. ADJUST IF
NEEDED, AND TORQUE FLANGE NUTS TO 55 FT-LBS.