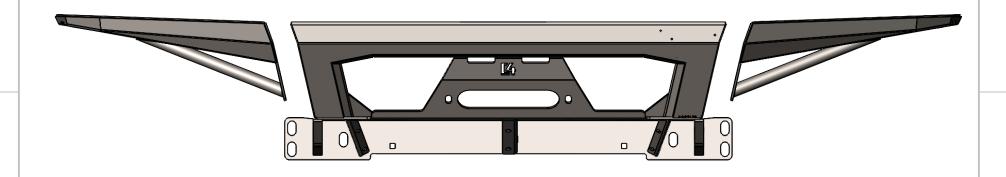

## FIRST START WITH THE BUMPER CENTER, THE DRIVER SIDE WING, AND PASSENGER SIDE WING

A

| 7/-                                                                                                                                                                                                                                      | DRAWN                            | NAME<br>EJK | DATE 11/1/23 | C4 FABRICATION                                            |
|------------------------------------------------------------------------------------------------------------------------------------------------------------------------------------------------------------------------------------------|----------------------------------|-------------|--------------|-----------------------------------------------------------|
| PROPRIETARY AND CONFIDENTIAL THE INFORMATION CONTAINED IN THIS DRAWING IS THE SOLE PROPERTY OF C4 FABRICATION, LLC. ANY REPRODUCTION IN PART OR AS A WHOLE WITHOUT THE WRITTEN PERMISSION OF C4 FABRICATION, LLC IS PROHIBITED. MATERIAL | CHECKED ENG APPR. MFG APPR. Q.A. |             |              | 2016-2023 TACOMA<br>ROCK RUNNER FRONT                     |
|                                                                                                                                                                                                                                          | COMMENTS:                        |             |              | SIZE DWG. NO.  REV  A  DO NOT SCALE DRAWING SHEET 1 OF 15 |