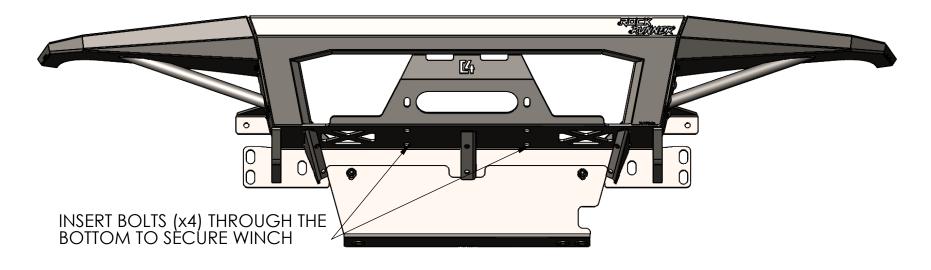

A

N I

2

USING THE SUPPLIED 1/4"-20 x 5/8" BUTTON HEAD BOLTS, SECURE THE LOWER SKID PLATE TO THE BUMPER. THERE WILL BE EXISTING NUTS WELDED TO THE BUMPER TO FASTEN BOLTS TO.

| 7-                                                                                                                                                                                                                                       |           | NAME | DATE    | C4 FABRICATION                   |    |  |
|------------------------------------------------------------------------------------------------------------------------------------------------------------------------------------------------------------------------------------------|-----------|------|---------|----------------------------------|----|--|
|                                                                                                                                                                                                                                          | DRAWN     | EJK  | 11/1/23 | C4 FABRICATION                   |    |  |
|                                                                                                                                                                                                                                          | CHECKED   |      |         | TITLE:                           |    |  |
| PROPRIETARY AND CONFIDENTIAL THE INFORMATION CONTAINED IN THIS DRAWING IS THE SOLE PROPERTY OF C4 FABRICATION, LLC. ANY REPRODUCTION IN PART OR AS A WHOLE WITHOUT THE WRITTEN PERMISSION OF C4 FABRICATION, LLC IS PROHIBITED. MATERIAL | ENG APPR. |      |         | 2016-2023 TACOM                  |    |  |
|                                                                                                                                                                                                                                          | MFG APPR. |      |         | ROCK RUNNER FRON                 | т  |  |
|                                                                                                                                                                                                                                          | Q.A.      |      |         | ROCK RUININER FROM               | ı  |  |
|                                                                                                                                                                                                                                          | COMMENTS: |      |         | SIZE DWG. NO. REV                |    |  |
|                                                                                                                                                                                                                                          |           |      |         | DO NOT SCALE DRAWING SHEET 15 OF | 15 |  |