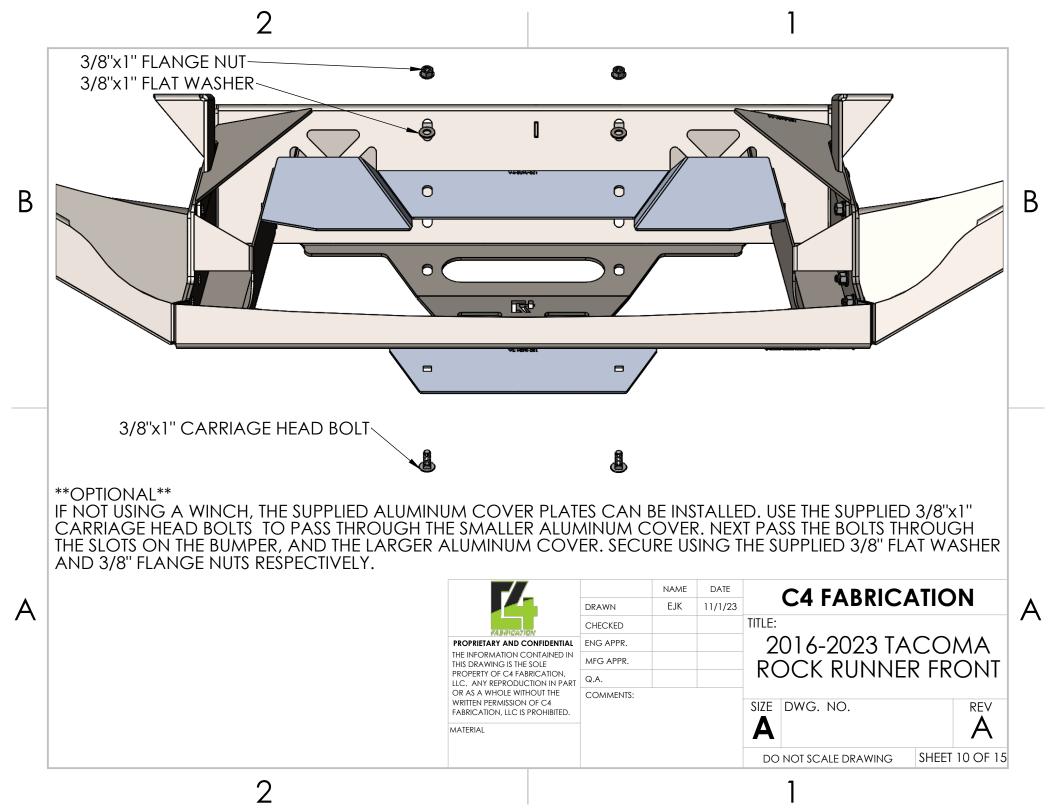

В

\*\*OPTIONAL\*\*
IF INSTALLING A WINCH, LINE UP WITH THE FOUR SLOTED HOLES ON THE WINCH PLATE OF THE BUMPER AND USE HARDWARE SUPPLIED WITH WINCH (NOT INCLUDED). NOW WOULD ALSO BE THE TIME TO INSTALLFAIRLEAD TO THE BUMPER (NOT INCLUDED)