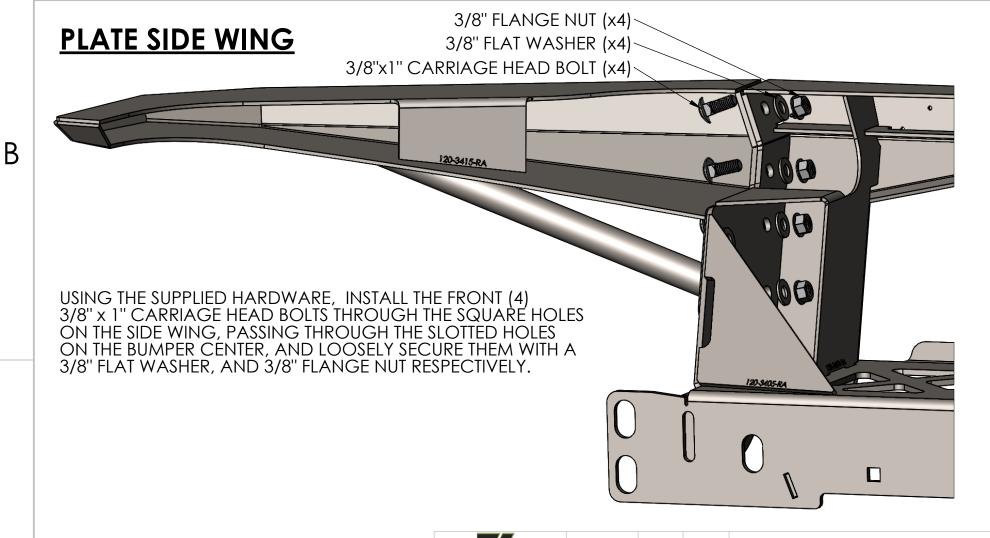

## FIRST START WITH THE BUMPER CENTER, THE DRIVER SIDE WING, AND PASSENGER SIDE WING

A

| 7/-                                                                                                                                                                                                                                      | DRAWN                            | NAME<br>EJK | DATE 11/1/23 | C4 FABRICATION                                            |
|------------------------------------------------------------------------------------------------------------------------------------------------------------------------------------------------------------------------------------------|----------------------------------|-------------|--------------|-----------------------------------------------------------|
| PROPRIETARY AND CONFIDENTIAL THE INFORMATION CONTAINED IN THIS DRAWING IS THE SOLE PROPERTY OF C4 FABRICATION, LLC. ANY REPRODUCTION IN PART OR AS A WHOLE WITHOUT THE WRITTEN PERMISSION OF C4 FABRICATION, LLC IS PROHIBITED. MATERIAL | CHECKED ENG APPR. MFG APPR. Q.A. |             |              | 2016-2023 TACOMA<br>ROCK RUNNER FRONT                     |
|                                                                                                                                                                                                                                          | COMMENTS:                        |             |              | SIZE DWG. NO.  REV  A  DO NOT SCALE DRAWING SHEET 1 OF 15 |