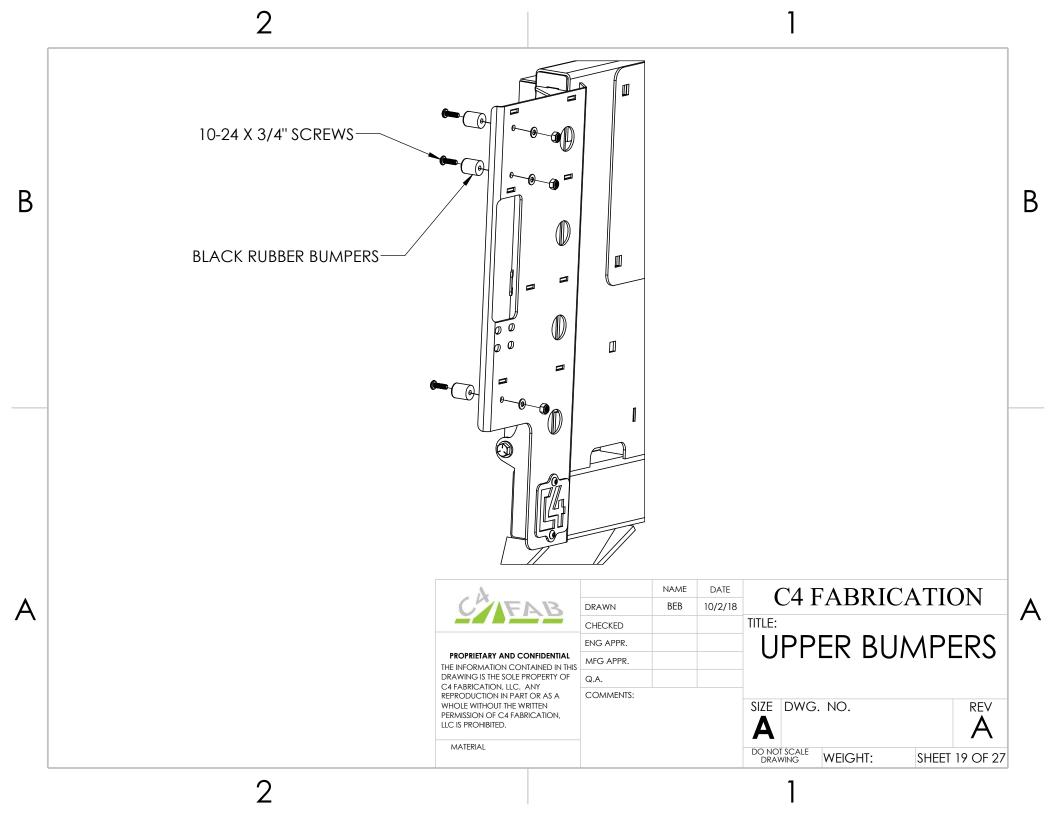

|         | REV<br>A |
|  | MATERIAL                                                                                                                                                                                                                        |           |      |         | DO NO        | T SCALE<br>WING | WEIGHT: | SHEET   | 12 OF 27 |

2

•











NAME DATE C4 FABRICATION 10/2/18 BEB DRAWN CHECKED DUAL/HALF SWING ENG APPR. PROPRIETARY AND CONFIDENTIAL MFG APPR. INSTALLATION THE INFORMATION CONTAINED IN THIS DRAWING IS THE SOLE PROPERTY OF Q.A. C4 FABRICATION, LLC. ANY COMMENTS: REPRODUCTION IN PART OR AS A SIZE DWG. NO. REV WHOLE WITHOUT THE WRITTEN PERMISSION OF C4 FABRICATION, LLC IS PROHIBITED. MATERIAL DO NOT SCALE DRAWING WEIGHT: SHEET 16 OF 27

A

В

2

-

В

























NAME DATE C4 FABRICATION 10/2/18 BEB DRAWN CHECKED **UPPER CATCH** ENG APPR. PROPRIETARY AND CONFIDENTIAL MFG APPR. THE INFORMATION CONTAINED IN THIS DRAWING IS THE SOLE PROPERTY OF Q.A. C4 FABRICATION, LLC. ANY COMMENTS: REPRODUCTION IN PART OR AS A SIZE DWG. NO. REV WHOLE WITHOUT THE WRITTEN PERMISSION OF C4 FABRICATION, LLC IS PROHIBITED. MATERIAL DO NOT SCALE DRAWING WEIGHT: SHEET 27 OF 27

A

В

2

В