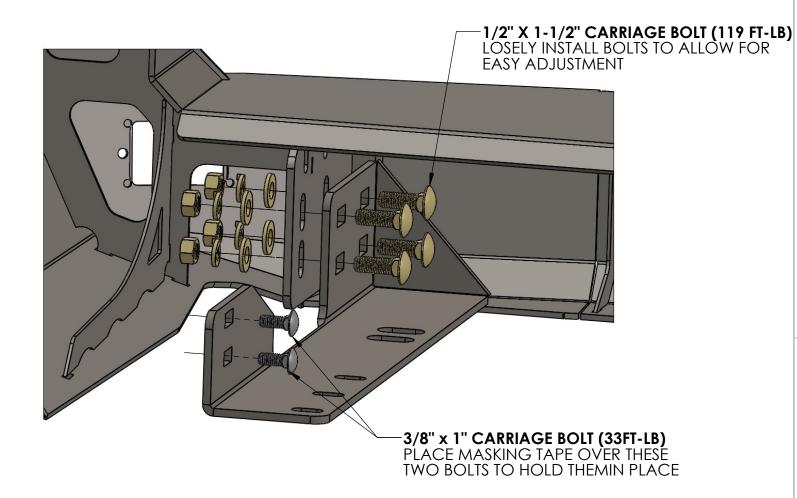

NAME DATE C4 FABRICATION BEB 10/2/18 DRAWN CHECKED FRAME PLATES ENG APPR. PROPRIETARY AND CONFIDENTIAL MFG APPR. THE INFORMATION CONTAINED IN THIS DRAWING IS THE SOLE PROPERTY OF Q.A. C4 FABRICATION, LLC. ANY COMMENTS: REPRODUCTION IN PART OR AS A REV SIZE DWG. NO. WHOLE WITHOUT THE WRITTEN PERMISSION OF C4 FABRICATION, LLC IS PROHIBITED. MATERIAL DO NOT SCALE DRAWING WEIGHT: SHEET 2 OF 27