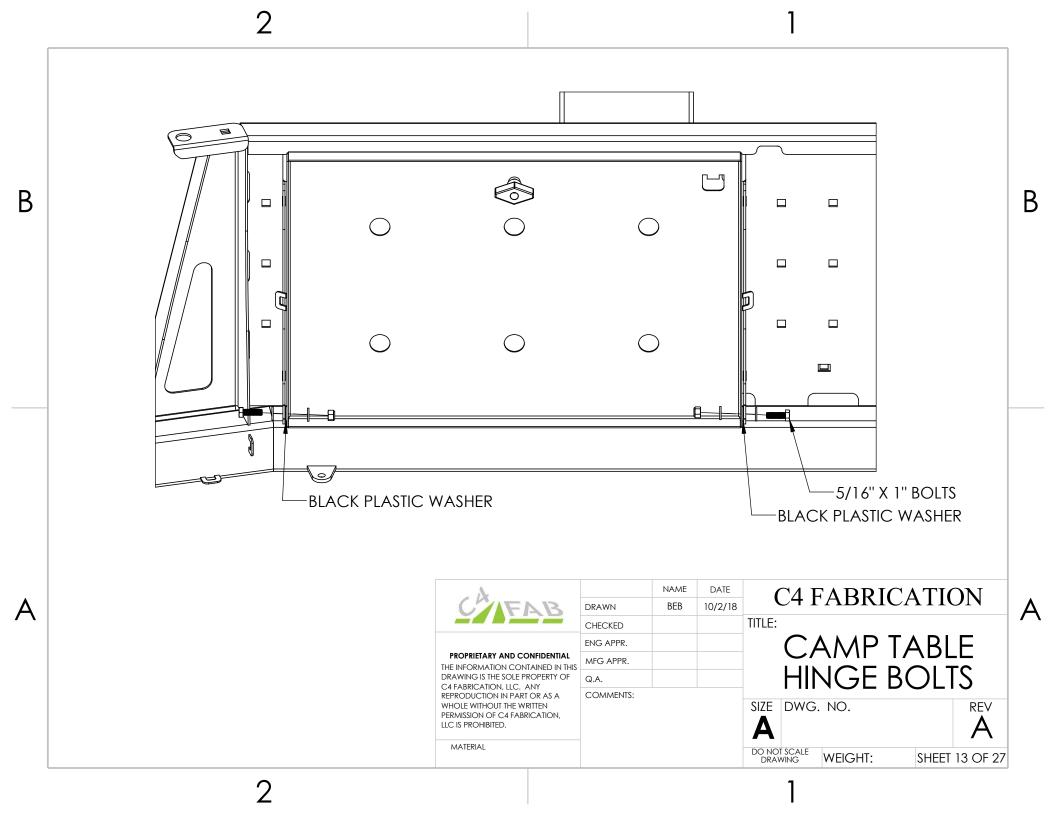

| Q.A.      |      |         |              |                 |         |         |          |
|  |                                                                                                                                                                                                                                 | COMMENTS: |      |         | SIZE         | SIZE DWG. NO.   |         |         | REV<br>A |
|  | MATERIAL                                                                                                                                                                                                                        |           |      |         | DO NO        | T SCALE<br>WING | WEIGHT: | SHEET   | 12 OF 27 |

2

•











NAME DATE C4 FABRICATION 10/2/18 BEB DRAWN CHECKED DUAL/HALF SWING ENG APPR. PROPRIETARY AND CONFIDENTIAL MFG APPR. INSTALLATION THE INFORMATION CONTAINED IN THIS DRAWING IS THE SOLE PROPERTY OF Q.A. C4 FABRICATION, LLC. ANY COMMENTS: REPRODUCTION IN PART OR AS A SIZE DWG. NO. REV WHOLE WITHOUT THE WRITTEN PERMISSION OF C4 FABRICATION, LLC IS PROHIBITED. MATERIAL DO NOT SCALE DRAWING WEIGHT: SHEET 16 OF 27

A

В

2

-

В

























NAME DATE C4 FABRICATION 10/2/18 BEB DRAWN CHECKED **UPPER CATCH** ENG APPR. PROPRIETARY AND CONFIDENTIAL MFG APPR. THE INFORMATION CONTAINED IN THIS DRAWING IS THE SOLE PROPERTY OF Q.A. C4 FABRICATION, LLC. ANY COMMENTS: REPRODUCTION IN PART OR AS A SIZE DWG. NO. REV WHOLE WITHOUT THE WRITTEN PERMISSION OF C4 FABRICATION, LLC IS PROHIBIT