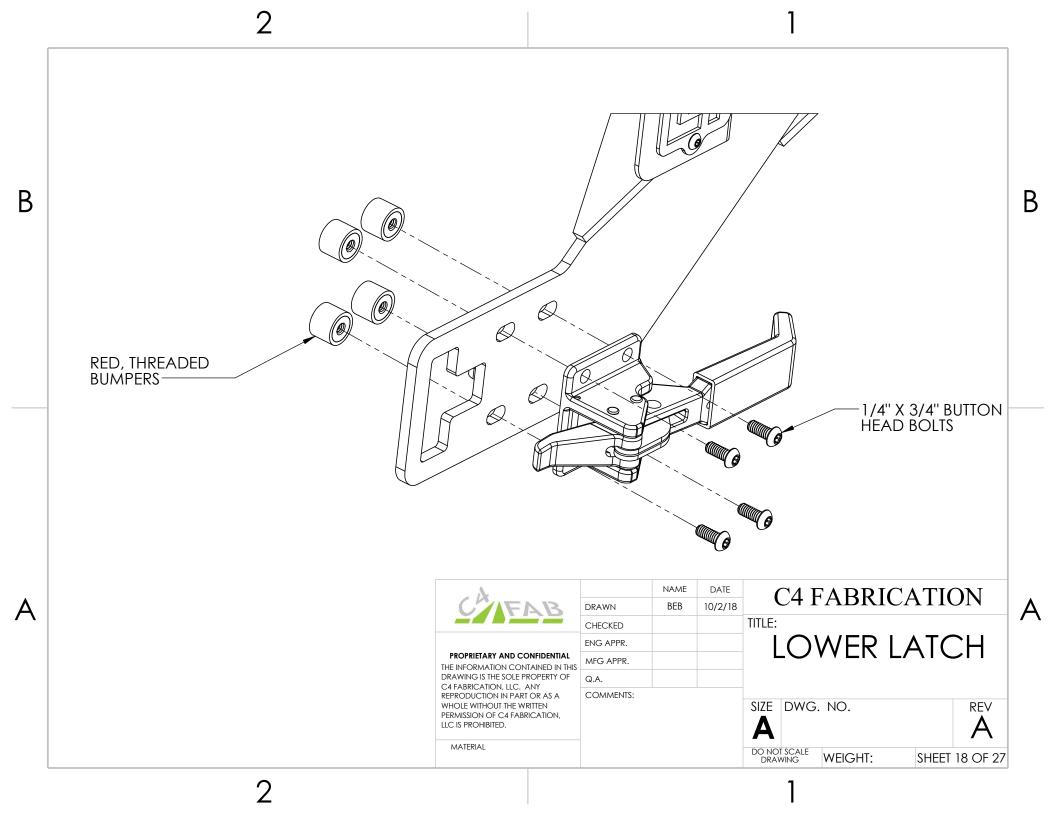

|         | REV<br>A |
|  | MATERIAL                                                                                                                                                                                                                        |           |      |         | DO NO        | T SCALE<br>WING | WEIGHT: | SHEET   | 12 OF 27 |

2

•











NAME DATE C4 FABRICATION 10/2/18 BEB DRAWN CHECKED DUAL/HALF SWING ENG APPR. PROPRIETARY AND CONFIDENTIAL MFG APPR. INSTALLATION THE INFORMATION CONTAINED IN THIS DRAWING IS THE SOLE PROPERTY OF Q.A. C4 FABRICATION, LLC. ANY COMMENTS: REPRODUCTION IN PART OR AS A SIZE DWG. NO. REV WHOLE WITHOUT THE WRITTEN PERMISSION OF C4 FABRICATION, LLC IS PROHIBITED. MATERIAL DO NOT SCALE DRAWING WEIGHT: SHEET 16 OF 27

A

В

2

-

В

























NAME DATE C4 FABRICATION 10/2/18 BEB DRAWN CHECKED **UPPER CATCH** ENG APPR. PROPRIETARY AND CONFIDENTIAL MFG APPR. THE INFORMATION CONTAINED IN THIS DRAWING IS THE SOLE PROPERTY OF Q.A. C4 FABRICATION, LLC. ANY COMMENTS: REPRODUCTION IN PART OR AS A SIZE DWG. NO. REV WHOLE WITHOUT THE WRITTEN PERMISSION OF C4 FABRICATION, LLC IS PROHIBITED. MATERIAL DO NOT SCALE DRAWING WEIGHT: SHEET 27 OF 27

A

В

2

В