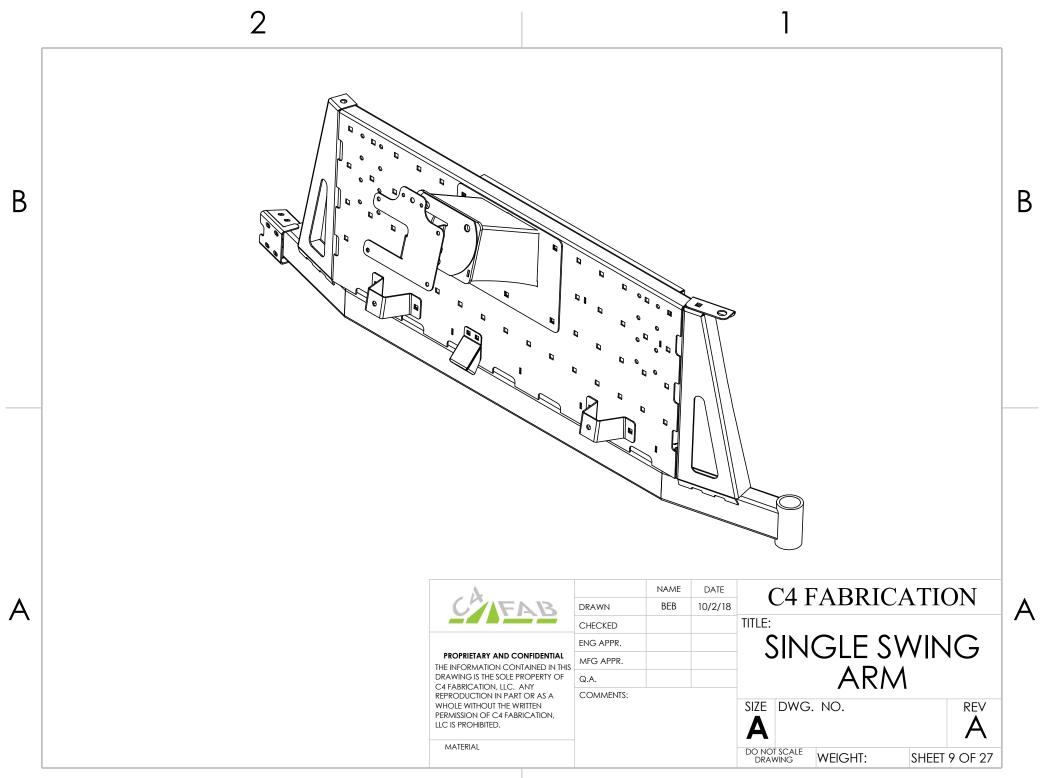

NAME DATE C4 FABRICATION BEB 10/2/18 DRAWN CHECKED FRAME PLATES ENG APPR. PROPRIETARY AND CONFIDENTIAL MFG APPR. THE INFORMATION CONTAINED IN THIS DRAWING IS THE SOLE PROPERTY OF Q.A. C4 FABRICATION, LLC. ANY COMMENTS: REPRODUCTION IN PART OR AS A REV SIZE DWG. NO. WHOLE WITHOUT THE WRITTEN PERMISSION OF C4 FABRICATION, LLC IS PROHIBITED. MATERIAL DO NOT SCALE DRAWING WEIGHT: SHEET 2 OF 27

A

В

2

•

В









PROPRIETARY AND CONFIDENTIAL
THE INFORMATION CONTAINED IN THIS
DRAWING IS THE SOLE PROPERTY OF
C4 FABRICATION,
REPRODUCTION IN PART OR AS A
WHOLE WITHOUT THE WRITTEN
PERMISSION OF C4 FABRICATION,
LIC IS PROHIBITED.

MATERIAL

DRAWN
BEB
10/2/18

C4 FABRICATION
TITLE:
SIDE SUPPORT
BRACKETS

C.A.

COMMENTS:

SIZE DWG. NO.
REV
A

DO NOT SCALE
DRAWING
WEIGHT:
SHEET 6 OF 27

















В

Α

Α

В

|  |                                                                                                                                                                                                                                 |           | NAME | DATE    | (            | ~// E           | ABRI    | ^ \ TI( | )NI      |
|--|---------------------------------------------------------------------------------------------------------------------------------------------------------------------------------------------------------------------------------|-----------|------|---------|--------------|-----------------|---------|---------|----------|
|  | CAFAB