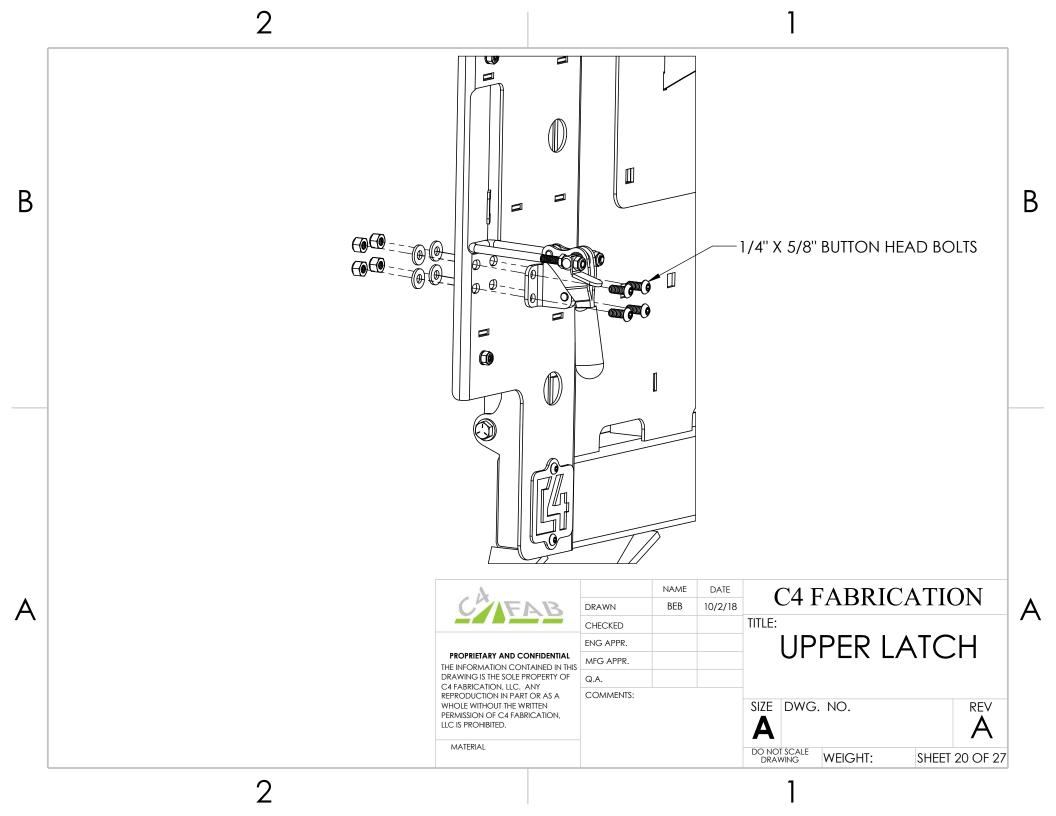

|         | REV<br>A |
|  | MATERIAL                                                                                                                                                                                                                        |           |      |         | DO NO        | T SCALE<br>WING | WEIGHT: | SHEET   | 12 OF 27 |

2

•











NAME DATE C4 FABRICATION 10/2/18 BEB DRAWN CHECKED DUAL/HALF SWING ENG APPR. PROPRIETARY AND CONFIDENTIAL MFG APPR. INSTALLATION THE INFORMATION CONTAINED IN THIS DRAWING IS THE SOLE PROPERTY OF Q.A. C4 FABRICATION, LLC. ANY COMMENTS: REPRODUCTION IN PART OR AS A SIZE DWG. NO. REV WHOLE WITHOUT THE WRITTEN PERMISSION OF C4 FABRICATION, LLC IS PROHIBITED. MATERIAL DO NOT SCALE DRAWING WEIGHT: SHEET 16 OF 27

A

В

2

-

В

























NAME DATE C4 FABRICATION 10/2/18 BEB DRAWN CHECKED **UPPER CATCH** ENG APPR. PROPRIETARY AND CONFIDENTIAL MFG APPR. THE INFORMATION CONTAINED IN THIS DRAWING IS THE SOLE PROPERTY OF Q.A. C4 FABRICATION, LLC. ANY COMMENTS: REPRODUCTION IN PART OR AS A SIZE DWG. NO. REV WHOLE WITHOUT THE WRITTEN PERMISSION OF C4 FABRICATION, LLC IS PROHIBITED. MATERIAL DO NOT SCALE DRAWING WEIGHT: SHEET 27 OF 27

A

В

2

В