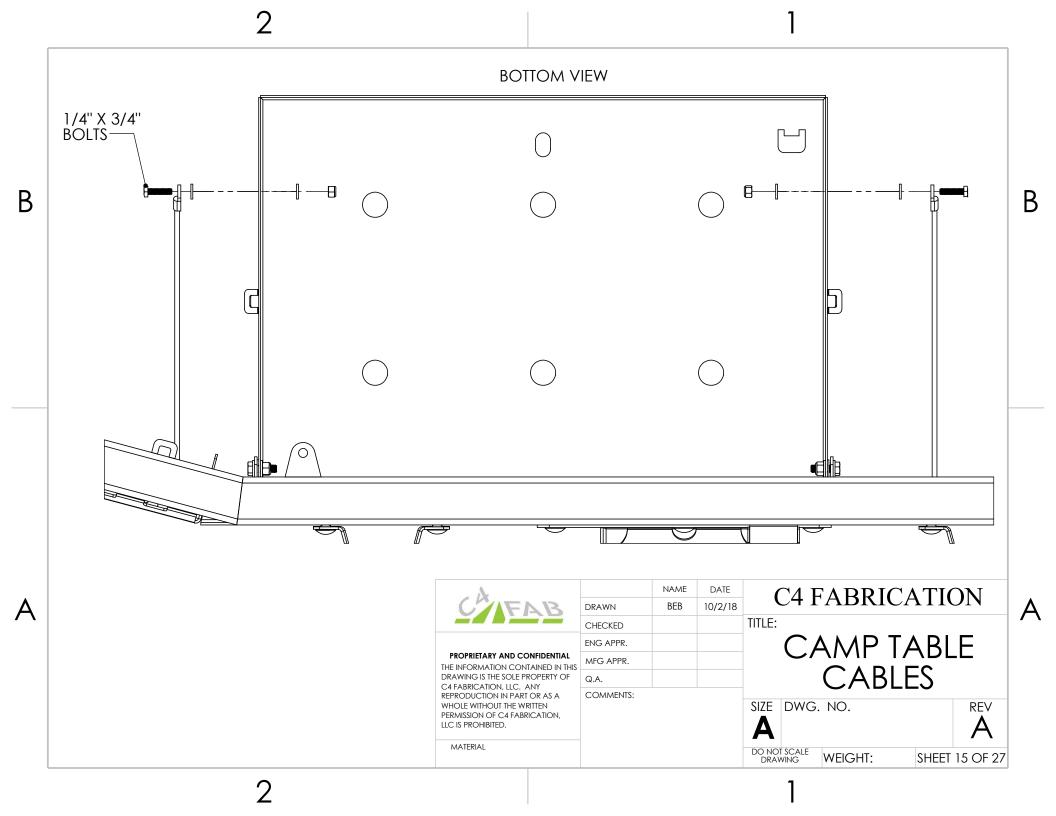

| Q.A.      |      |         |              |                 |         |         |          |
|  |                                                                                                                                                                                                                                 | COMMENTS: |      |         | SIZE         | SIZE DWG. NO.   |         |         | REV<br>A |
|  | MATERIAL                                                                                                                                                                                                                        |           |      |         | DO NO        | T SCALE<br>WING | WEIGHT: | SHEET   | 12 OF 27 |

2

•











NAME DATE C4 FABRICATION 10/2/18 BEB DRAWN CHECKED DUAL/HALF SWING ENG APPR. PROPRIETARY AND CONFIDENTIAL MFG APPR. INSTALLATION THE INFORMATION CONTAINED IN THIS DRAWING IS THE SOLE PROPERTY OF Q.A. C4 FABRICATION, LLC. ANY COMMENTS: REPRODUCTION IN PART OR AS A SIZE DWG. NO. REV WHOLE WITHOUT THE WRITTEN PERMISSION OF C4 FABRICATION, LLC IS PROHIBITED. MATERIAL DO NOT SCALE DRAWING WEIGHT: SHEET 16 OF 27

A

В

2

-

В

























NAME DATE C4 FABRICATION 10/2/18 BEB DRAWN CHECKED **UPPER CATCH** ENG APPR. PROPRIETARY AND CONFIDENTIAL MFG APPR. THE INFORMATION CONTAINED IN THIS DRAWING IS THE SOLE PROPERTY OF Q.A. C4 FABRICATION, LLC. ANY COMMENTS: REPRODUCTION IN PART OR AS A SIZE DWG. NO. REV WHOLE WITHOUT THE WRITTEN PERMISSION OF C4 FABRICATION, LLC IS PROHIBITED.