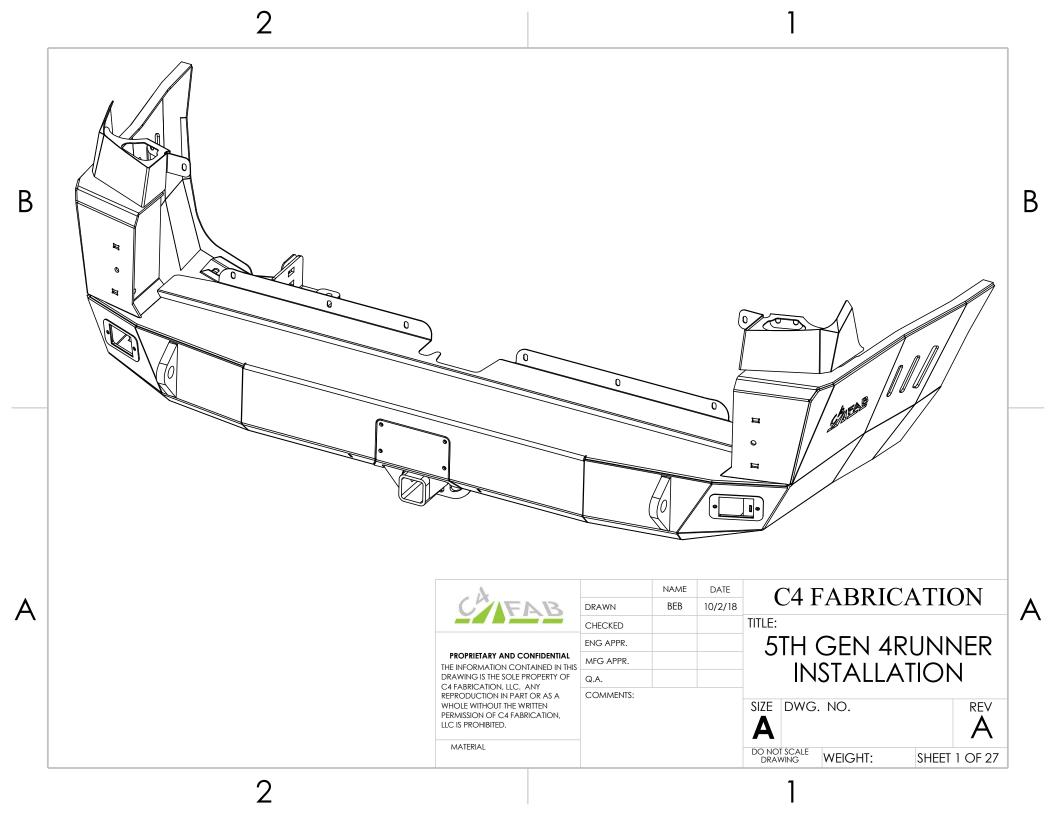

NAME DATE C4 FABRICATION BEB 10/2/18 DRAWN CHECKED FRAME PLATES ENG APPR. PROPRIETARY AND CONFIDENTIAL MFG APPR. THE INFORMATION CONTAINED IN THIS DRAWING IS THE SOLE PROPERTY OF Q.A. C4 FABRICATION, LLC. ANY COMMENTS: REPRODUCTION IN PART OR AS A REV SIZE DWG. NO. WHOLE WITHOUT THE WRITTEN PERMISSION OF C4 FABRICATION, LLC IS PROHIBITED. MATERIAL DO NOT SCALE DRAWING WEIGHT: SHEET 2 OF 27

A

В

2

•

В









PROPRIETARY AND CONFIDENTIAL
THE INFORMATION CONTAINED IN THIS
DRAWING IS THE SOLE PROPERTY OF
C4 FABRICATION,
REPRODUCTION IN PART OR AS A
WHOLE WITHOUT THE WRITTEN
PERMISSION OF C4 FABRICATION,
LIC IS PROHIBITED.

MATERIAL

DRAWN
BEB
10/2/18

C4 FABRICATION
TITLE:
SIDE SUPPORT
BRACKETS

C.A.

COMMENTS:

SIZE DWG. NO.
REV
A

DO NOT SCALE
DRAWING
WEIGHT:
SHEET 6 OF 27