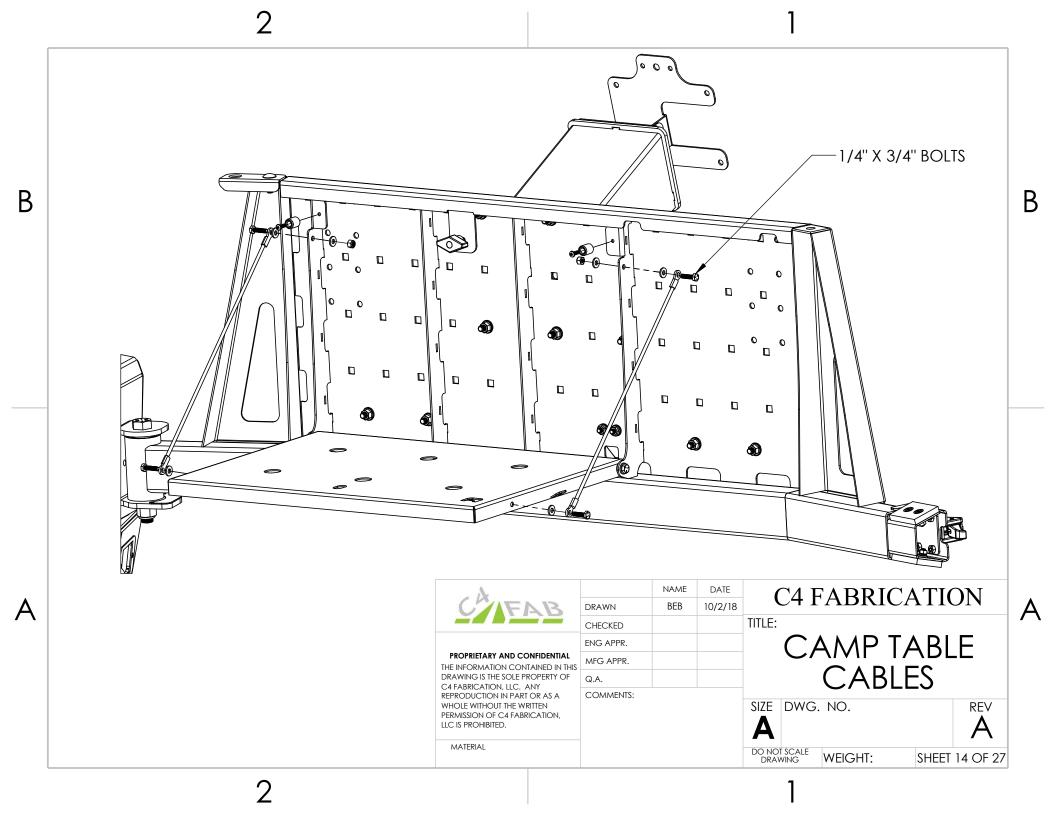

| Q.A.      |      |         |              |                 |         |         |          |
|  |                                                                                                                                                                                                                                 | COMMENTS: |      |         | SIZE         | SIZE DWG. NO.   |         |         | REV<br>A |
|  | MATERIAL                                                                                                                                                                                                                        |           |      |         | DO NO        | T SCALE<br>WING | WEIGHT: | SHEET   | 12 OF 27 |

2

•











NAME DATE C4 FABRICATION 10/2/18 BEB DRAWN CHECKED DUAL/HALF SWING ENG APPR. PROPRIETARY AND CONFIDENTIAL MFG APPR. INSTALLATION THE INFORMATION CONTAINED IN THIS DRAWING IS THE SOLE PROPERTY OF Q.A. C4 FABRICATION, LLC. ANY COMMENTS: REPRODUCTION IN PART OR AS A SIZE DWG. NO. REV WHOLE WITHOUT THE WRITTEN PERMISSION OF C4 FABRICATION, LLC IS PROHIBITED. MATERIAL DO NOT SCALE DRAWING WEIGHT: SHEET 16 OF 27

A

В

2

-

В

























NAME DATE C4 FABRICATION 10/2/18 BEB DRAWN CHECKED **UPPER CATCH** ENG APPR. PROPRIETARY AND CONFIDENTIAL MFG APPR. THE INFORMATION CONTAINED IN THIS DRAWING IS THE SOLE PROPERTY OF Q.A. C4 FABRICATION, LLC. ANY COMMENTS: REPRODUCTION IN PART OR AS A SIZE DWG. NO. REV WHOLE WITHOUT THE WRITTEN PERMISSION OF C4 FABRICATION, LLC IS PROHIBITED