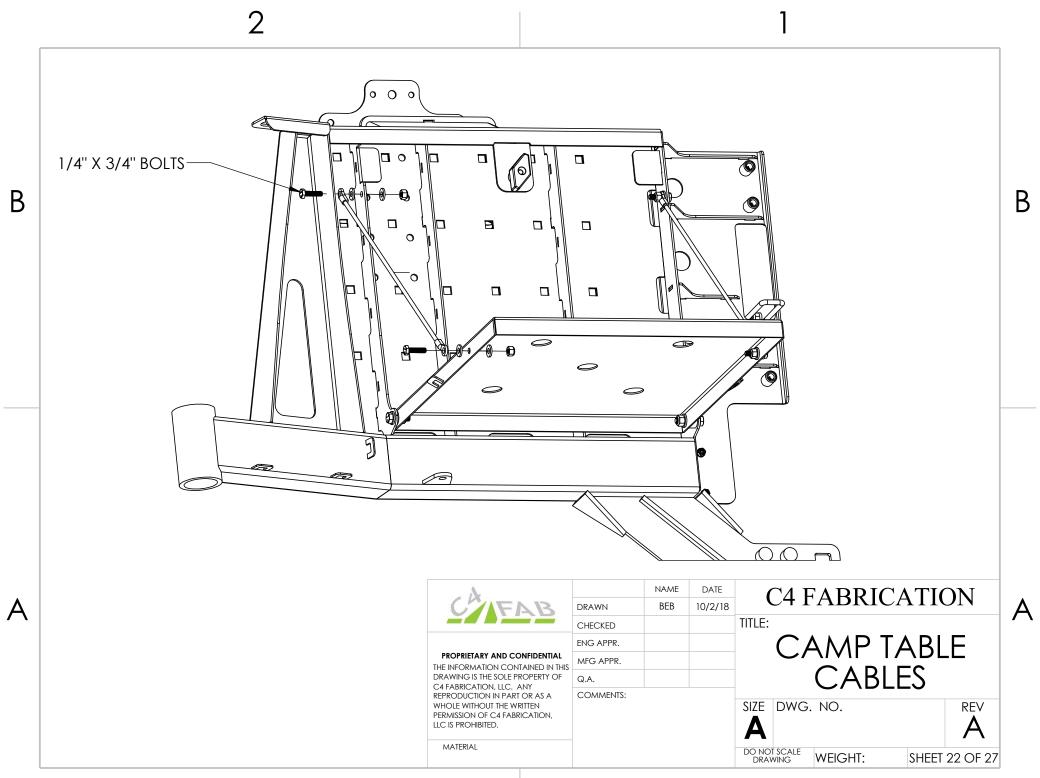

|         | REV<br>A |
|  | MATERIAL                                                                                                                                                                                                                        |           |      |         | DO NO        | T SCALE<br>WING | WEIGHT: | SHEET   | 12 OF 27 |

2

•











NAME DATE C4 FABRICATION 10/2/18 BEB DRAWN CHECKED DUAL/HALF SWING ENG APPR. PROPRIETARY AND CONFIDENTIAL MFG APPR. INSTALLATION THE INFORMATION CONTAINED IN THIS DRAWING IS THE SOLE PROPERTY OF Q.A. C4 FABRICATION, LLC. ANY COMMENTS: REPRODUCTION IN PART OR AS A SIZE DWG. NO. REV WHOLE WITHOUT THE WRITTEN PERMISSION OF C4 FABRICATION, LLC IS PROHIBITED. MATERIAL DO NOT SCALE DRAWING WEIGHT: SHEET 16 OF 27

A

В

2

-

В

























NAME DATE C4 FABRICATION 10/2/18 BEB DRAWN CHECKED **UPPER CATCH** ENG APPR. PROPRIETARY AND CONFIDENTIAL MFG APPR. THE INFORMATION CONTAINED IN THIS DRAWING IS THE SOLE PROPERTY OF Q.A. C4 FABRICATION, LLC. ANY COMMENTS: REPRODUCTION IN PART OR AS A SIZE DWG. NO. REV WHOLE WITHOUT THE WRITTEN PERMISSION OF C4 FABRICATION, LLC IS PROHIBITED. MATERIAL DO NOT SCALE DRAWING WEIGHT: SHEET 27 OF 27

A

В

2

В