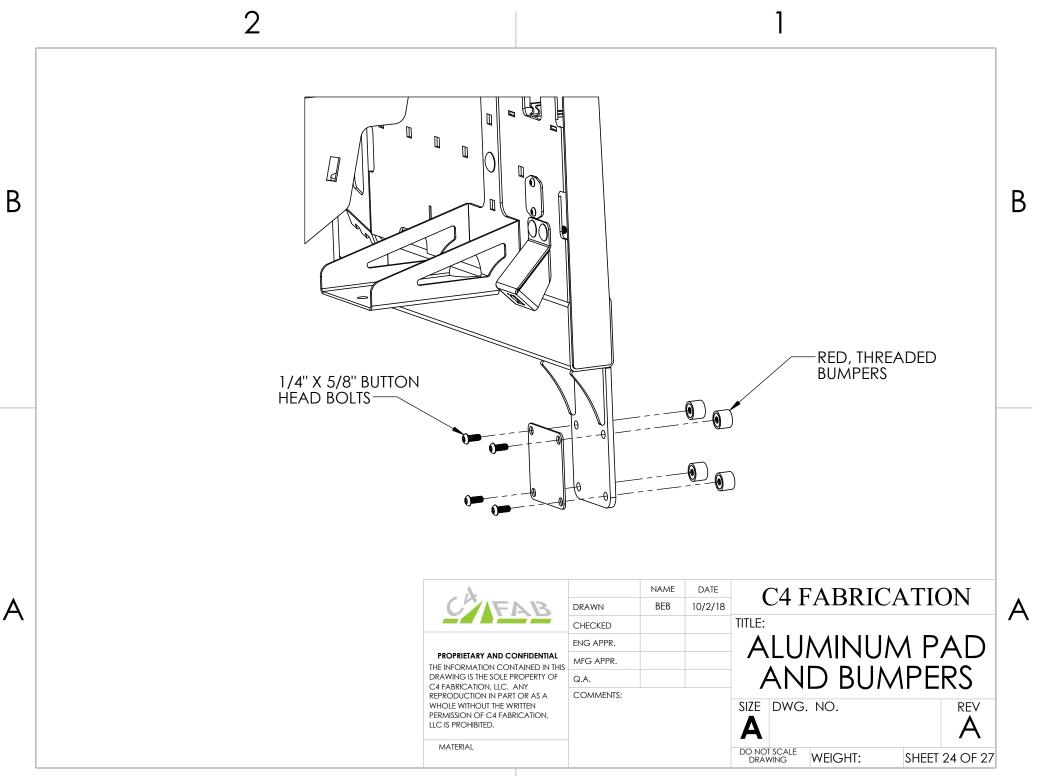

NAME DATE C4 FABRICATION BEB 10/2/18 DRAWN CHECKED FRAME PLATES ENG APPR. PROPRIETARY AND CONFIDENTIAL MFG APPR. THE INFORMATION CONTAINED IN THIS DRAWING IS THE SOLE PROPERTY OF Q.A. C4 FABRICATION, LLC. ANY COMMENTS: REPRODUCTION IN PART OR AS A REV SIZE DWG. NO. WHOLE WITHOUT THE WRITTEN PERMISSION OF C4 FABRICATION, LLC IS PROHIBITED. MATERIAL DO NOT SCALE DRAWING WEIGHT: SHEET 2 OF 27