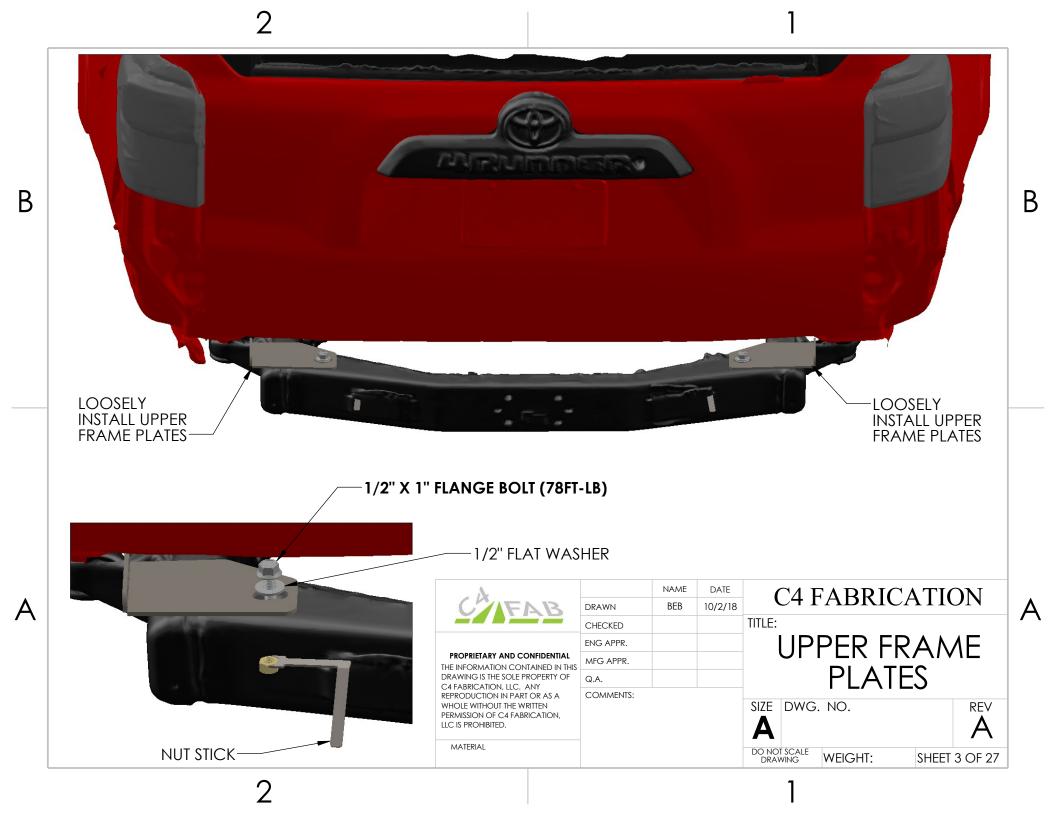

NAME DATE C4 FABRICATION BEB 10/2/18 DRAWN CHECKED FRAME PLATES ENG APPR. PROPRIETARY AND CONFIDENTIAL MFG APPR. THE INFORMATION CONTAINED IN THIS DRAWING IS THE SOLE PROPERTY OF Q.A. C4 FABRICATION, LLC. ANY COMMENTS: REPRODUCTION IN PART OR AS A REV SIZE DWG. NO. WHOLE WITHOUT THE WRITTEN PERMISSION OF C4 FABRICATION, LLC IS PROHIBITED. MATERIAL DO NOT SCALE DRAWING WEIGHT: SHEET 2 OF 27

A

В

2

•

В









PROPRIETARY AND CONFIDENTIAL
THE INFORMATION CONTAINED IN THIS
DRAWING IS THE SOLE PROPERTY OF
C4 FABRICATION,
REPRODUCTION IN PART OR AS A
WHOLE WITHOUT THE WRITTEN
PERMISSION OF C4 FABRICATION,
LIC IS PROHIBITED.

MATERIAL

DRAWN
BEB
10/2/18

C4 FABRICATION
TITLE:
SIDE SUPPORT
BRACKETS

C.A.

COMMENTS:

SIZE DWG. NO.
REV
A

DO NOT SCALE
DRAWING
WEIGHT:
SHEET 6 OF 27

















В

Α

Α

В

|  |                                                                                                                                                                                                                                 |           | NAME | DATE    | (            | ~// E           | ABRI    | ^ \ TI( | )NI      |
|--|----------------------------------------------------------------