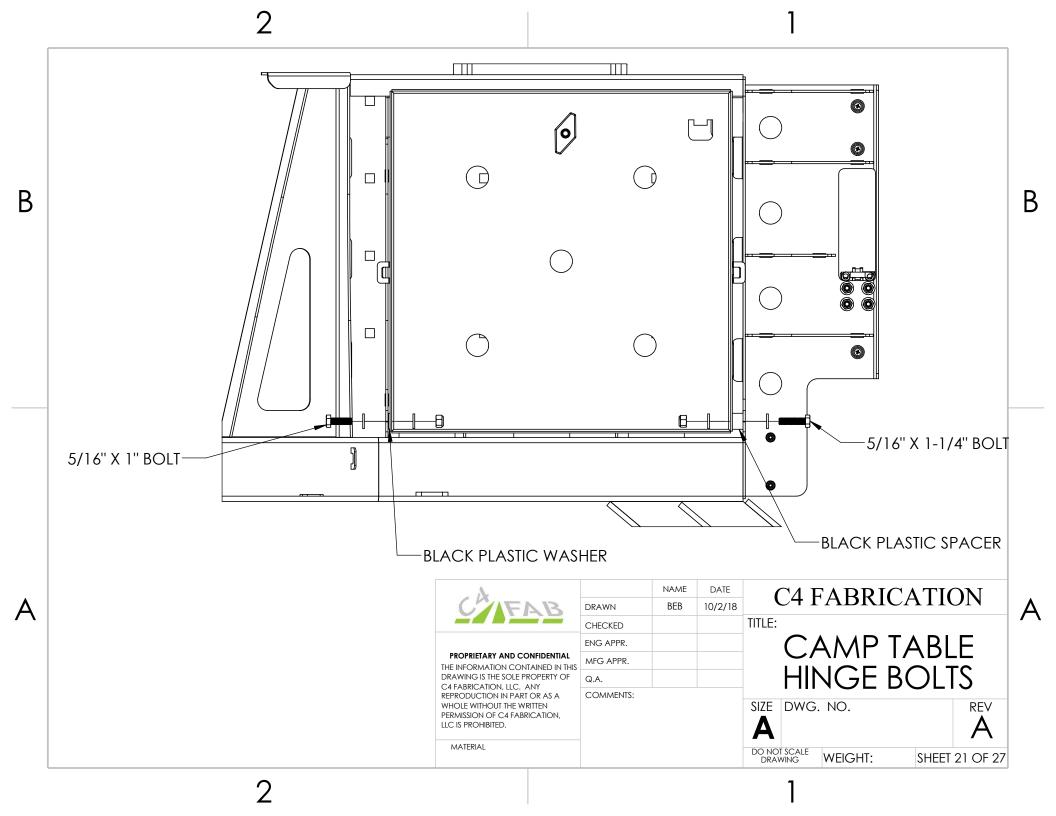

|         | REV<br>A |
|  | MATERIAL                                                                                                                                                                                                                        |           |      |         | DO NO        | T SCALE<br>WING | WEIGHT: | SHEET   | 12 OF 27 |

2

•











NAME DATE C4 FABRICATION 10/2/18 BEB DRAWN CHECKED DUAL/HALF SWING ENG APPR. PROPRIETARY AND CONFIDENTIAL MFG APPR. INSTALLATION THE INFORMATION CONTAINED IN THIS DRAWING IS THE SOLE PROPERTY OF Q.A. C4 FABRICATION, LLC. ANY COMMENTS: REPRODUCTION IN PART OR AS A SIZE DWG. NO. REV WHOLE WITHOUT THE WRITTEN PERMISSION OF C4 FABRICATION, LLC IS PROHIBITED. MATERIAL DO NOT SCALE DRAWING WEIGHT: SHEET 16 OF 27

A

В

2

-

В

























NAME DATE C4 FABRICATION 10/2/18 BEB DRAWN CHECKED **UPPER CATCH** ENG APPR. PROPRIETARY AND CONFIDENTIAL MFG APPR. THE INFORMATION CONTAINED IN THIS DRAWING IS THE SOLE PROPERTY OF Q.A. C4 FABRICATION, LLC. ANY COMMENTS: REPRODUCTION IN PART OR AS A SIZE DWG. NO. REV WHOLE WITHOUT THE WRITTEN PERMISSION OF C4 FABRICATION, LLC IS PROHIBITED. MATERIAL DO NOT SCALE DRAWING WEIGHT: SHEET 27 OF 27

A

В

2

В