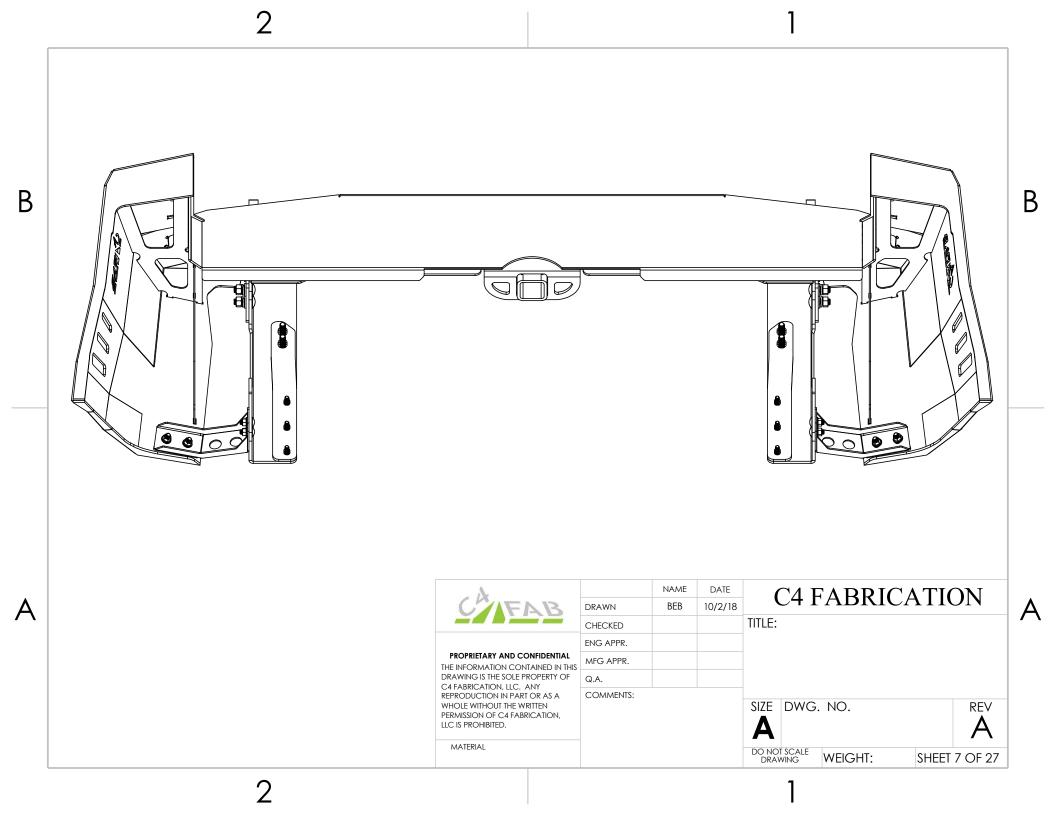

NAME DATE C4 FABRICATION BEB 10/2/18 DRAWN CHECKED FRAME PLATES ENG APPR. PROPRIETARY AND CONFIDENTIAL MFG APPR. THE INFORMATION CONTAINED IN THIS DRAWING IS THE SOLE PROPERTY OF Q.A. C4 FABRICATION, LLC. ANY COMMENTS: REPRODUCTION IN PART OR AS A REV SIZE DWG. NO. WHOLE WITHOUT THE WRITTEN PERMISSION OF C4 FABRICATION, LLC IS PROHIBITED. MATERIAL DO NOT SCALE DRAWING WEIGHT: SHEET 2 OF 27

A

В

2

•

В









PROPRIETARY AND CONFIDENTIAL
THE INFORMATION CONTAINED IN THIS
DRAWING IS THE SOLE PROPERTY OF
C4 FABRICATION,
REPRODUCTION IN PART OR AS A
WHOLE WITHOUT THE WRITTEN
PERMISSION OF C4 FABRICATION,
LIC IS PROHIBITED.

MATERIAL

DRAWN
BEB
10/2/18

C4 FABRICATION
TITLE:
SIDE SUPPORT
BRACKETS

C.A.

COMMENTS:

SIZE DWG. NO.
REV
A

DO NOT SCALE
DRAWING
WEIGHT:
SHEET 6 OF 27

















В

Α

Α

В

|  |                                                                                                                                                                                                                                 |           | NAME | DATE    | (            | ~// E           | ABRI    | ^ \ TI( | )NI      |
|--|---------------------------------------------------------------------------------------------------------------------------------------------------------------------------------------------------------------------------------|-----------|------|---------|--------------|-----------------|---------|---------|----------|
|  | CAFAB