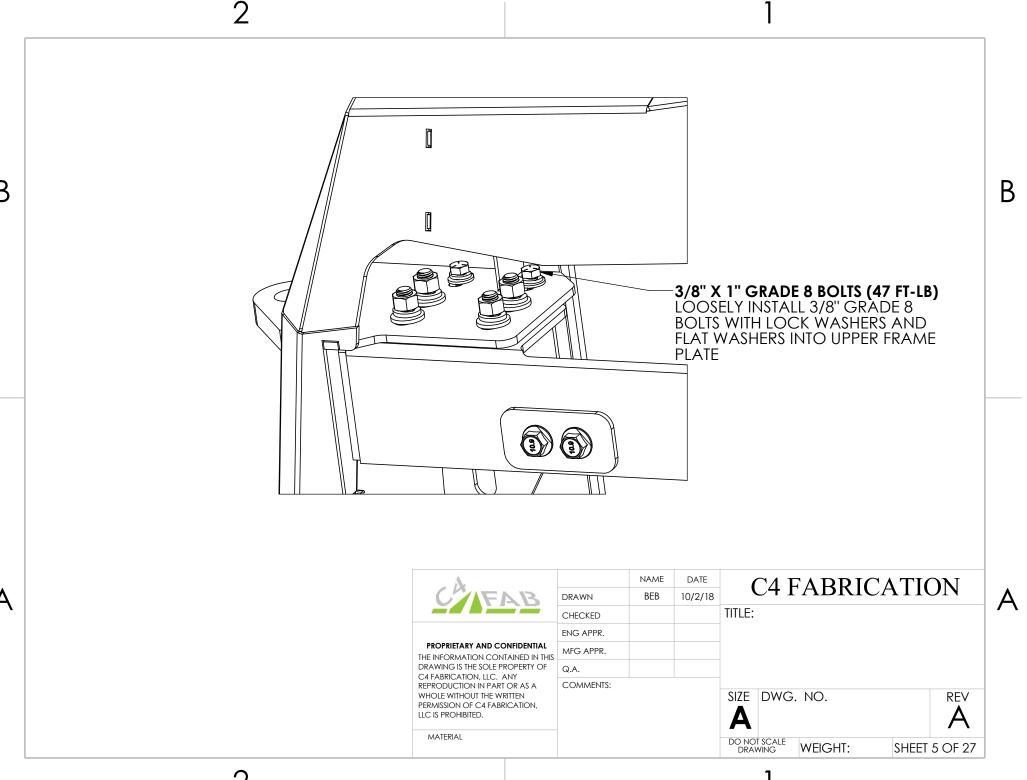

NAME DATE C4 FABRICATION BEB 10/2/18 DRAWN CHECKED FRAME PLATES ENG APPR. PROPRIETARY AND CONFIDENTIAL MFG APPR. THE INFORMATION CONTAINED IN THIS DRAWING IS THE SOLE PROPERTY OF Q.A. C4 FABRICATION, LLC. ANY COMMENTS: REPRODUCTION IN PART OR AS A REV SIZE DWG. NO. WHOLE WITHOUT THE WRITTEN PERMISSION OF C4 FABRICATION, LLC IS PROHIBITED. MATERIAL DO NOT SCALE DRAWING WEIGHT: SHEET 2 OF 27