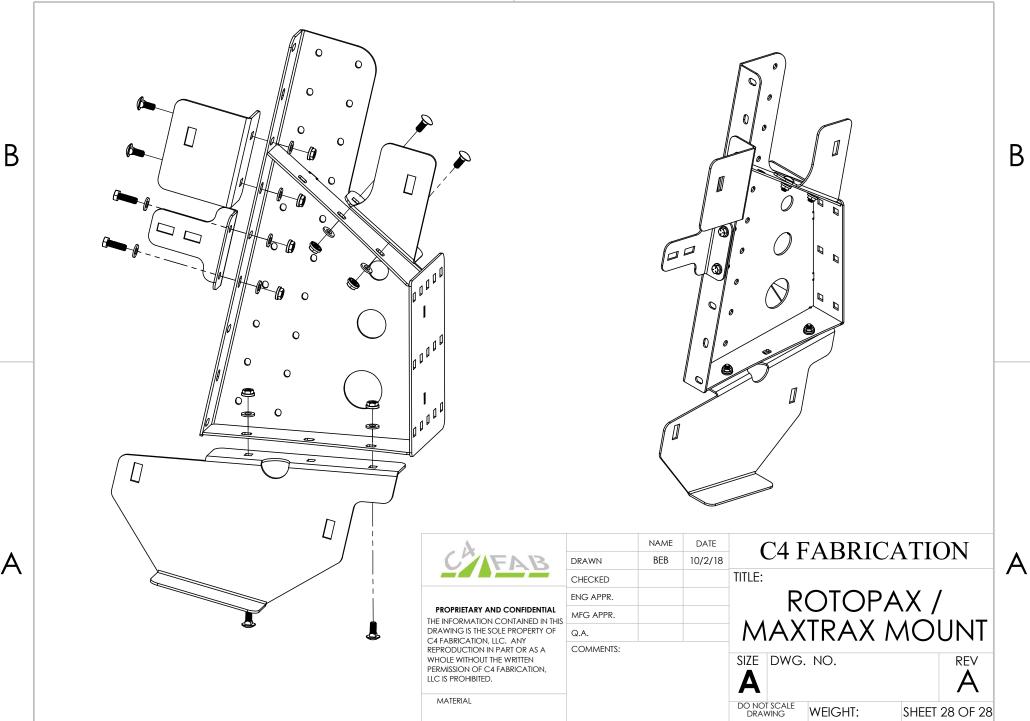

WING ENG APPR. PROPRIETARY AND CONFIDENTIAL MFG APPR. INSTALLATION THE INFORMATION CONTAINED IN THIS DRAWING IS THE SOLE PROPERTY OF Q.A. C4 FABRICATION, LLC. ANY COMMENTS: REPRODUCTION IN PART OR AS A SIZE DWG. NO. REV WHOLE WITHOUT THE WRITTEN PERMISSION OF C4 FABRICATION, LLC IS PROHIBITED. MATERIAL DO NOT SCALE DRAWING WEIGHT: SHEET 16 OF 27

A

В

2

-

В

























NAME DATE C4 FABRICATION 10/2/18 BEB DRAWN CHECKED **UPPER CATCH** ENG APPR. PROPRIETARY AND CONFIDENTIAL MFG APPR. THE INFORMATION CONTAINED IN THIS DRAWING IS THE SOLE PROPERTY OF Q.A. C4 FABRICATION, LLC. ANY COMMENTS: REPRODUCTION IN PART OR AS A SIZE DWG. NO. REV WHOLE WITHOUT THE WRITTEN PERMISSION OF C4 FABRICATION, LLC IS PROHIBITED. MATERIAL DO NOT SCALE DRAWING WEIGHT: SHEET 27 OF 27

A

В

2

В