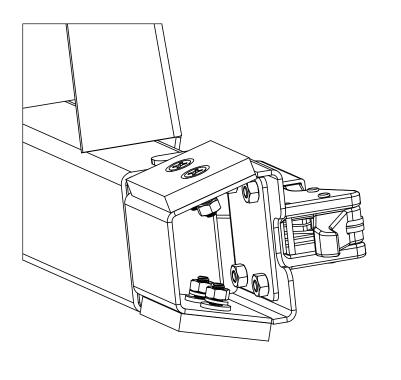

Α

Α

В

|  |                                                                                                                                                                                                                                 |           | NAME | DATE    | (            | ~// E           | ABRI    | ^ \ TI( | )NI      |
|--|---------------------------------------------------------------------------------------------------------------------------------------------------------------------------------------------------------------------------------|-----------|------|---------|--------------|-----------------|---------|---------|----------|
|  | CAFAB                                                                                                                                                                                                                           | DRAWN     | BEB  | 10/2/18 | ,            | <b>∠</b> 4 1    | ADM     |         | JIN      |
|  |                                                                                                                                                                                                                                 | CHECKED   |      |         | TITLE:       |                 |         |         |          |
|  | PROPRIETARY AND CONFIDENTIAL THE INFORMATION CONTAINED IN THIS DRAWING IS THE SOLE PROPERTY OF C4 FABRICATION, LLC. ANY REPRODUCTION IN PART OR AS A WHOLE WITHOUT THE WRITTEN PERMISSION OF C4 FABRICATION, LLC IS PROHIBITED. | ENG APPR. |      |         | LATCH SLIDES |                 |         |         |          |
|  |                                                                                                                                                                                                                                 | MFG APPR. |      |         |              |                 |         |         |          |
|  |                                                                                                                                                                                                                                 | Q.A.      |      |         |              |                 |         |         |          |
|  |                                                                                                                                                                                                                                 | COMMENTS: |      |         | SIZE         | SIZE DWG. NO.   |         |         | REV<br>A |
|  | MATERIAL                                                                                                                                                                                                                        |           |      |         | DO NO        | T SCALE<br>WING | WEIGHT: | SHEET   | 12 OF 27 |