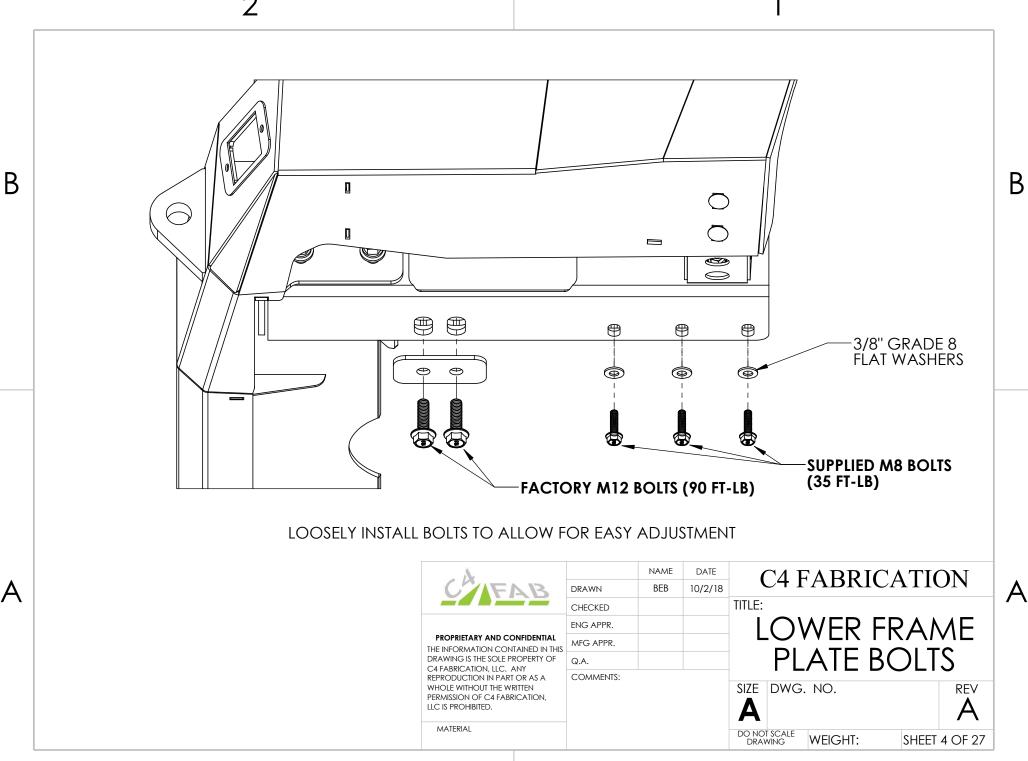

NAME DATE C4 FABRICATION BEB 10/2/18 DRAWN CHECKED FRAME PLATES ENG APPR. PROPRIETARY AND CONFIDENTIAL MFG APPR. THE INFORMATION CONTAINED IN THIS DRAWING IS THE SOLE PROPERTY OF Q.A. C4 FABRICATION, LLC. ANY COMMENTS: REPRODUCTION IN PART OR AS A REV SIZE DWG. NO. WHOLE WITHOUT THE WRITTEN PERMISSION OF C4 FABRICATION, LLC IS PROHIBITED. MATERIAL DO NOT SCALE DRAWING WEIGHT: SHEET 2 OF 27

A

В

2

•

В









PROPRIETARY AND CONFIDENTIAL
THE INFORMATION CONTAINED IN THIS
DRAWING IS THE SOLE PROPERTY OF
C4 FABRICATION,
REPRODUCTION IN PART OR AS A
WHOLE WITHOUT THE WRITTEN
PERMISSION OF C4 FABRICATION,
LIC IS PROHIBITED.

MATERIAL

DRAWN
BEB
10/2/18

C4 FABRICATION
TITLE:
SIDE SUPPORT
BRACKETS

C.A.

COMMENTS:

SIZE DWG. NO.
REV
A

DO NOT SCALE
DRAWING
WEIGHT:
SHEET 6 OF 27

















В

Α

Α

В

|  |                                                                                                                                                                                                                                 |           | NAME | DATE    | (            | ~// E           | ABRI    | ^ \ TI( | )NI      |
|--|------------------------------------------------------------------