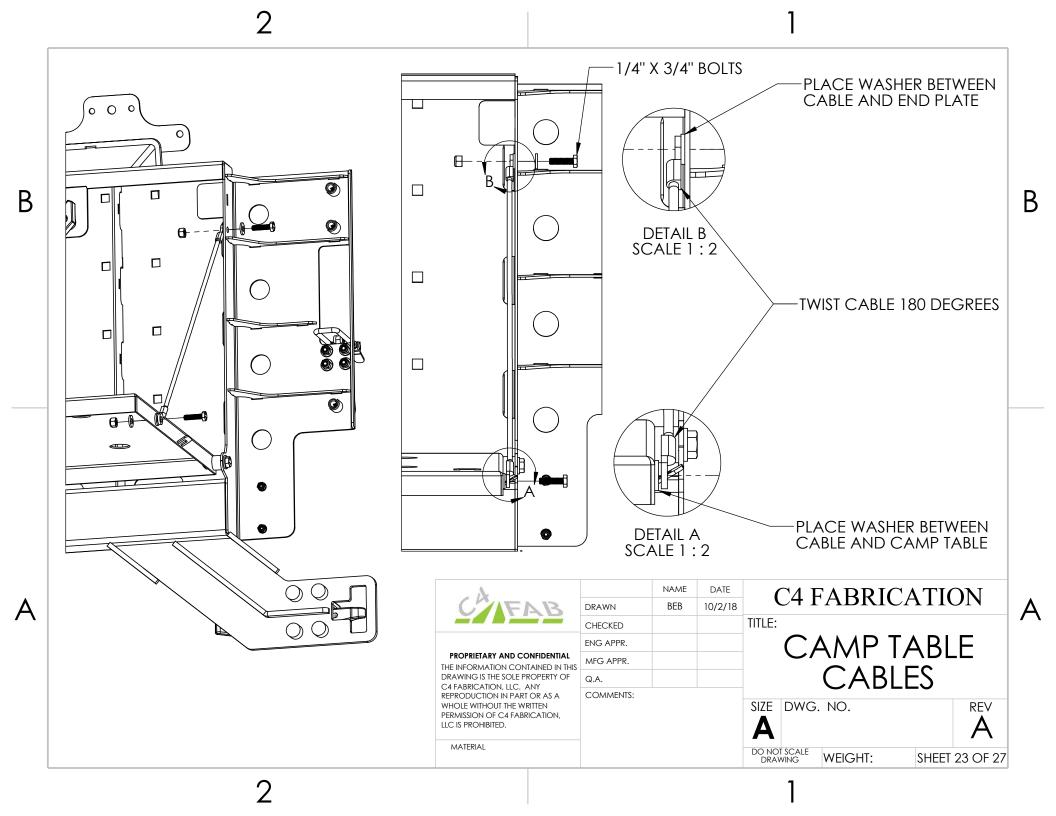

| REV<br>A |
|  | MATERIAL                                                                                                                                                                                                                        |           |      |         | DO NO        | T SCALE<br>WING | WEIGHT: | SHEET   | 12 OF 27 |

2

•











NAME DATE C4 FABRICATION 10/2/18 BEB DRAWN CHECKED DUAL/HALF SWING ENG APPR. PROPRIETARY AND CONFIDENTIAL MFG APPR. INSTALLATION THE INFORMATION CONTAINED IN THIS DRAWING IS THE SOLE PROPERTY OF Q.A. C4 FABRICATION, LLC. ANY COMMENTS: REPRODUCTION IN PART OR AS A SIZE DWG. NO. REV WHOLE WITHOUT THE WRITTEN PERMISSION OF C4 FABRICATION, LLC IS PROHIBITED. MATERIAL DO NOT SCALE DRAWING WEIGHT: SHEET 16 OF 27

A

В

2

-

В

























NAME DATE C4 FABRICATION 10/2/18 BEB DRAWN CHECKED **UPPER CATCH** ENG APPR. PROPRIETARY AND CONFIDENTIAL MFG APPR. THE INFORMATION CONTAINED IN THIS DRAWING IS THE SOLE PROPERTY OF Q.A. C4 FABRICATION, LLC. ANY COMMENTS: REPRODUCTION IN PART OR AS A SIZE DWG. NO. REV WHOLE WITHOUT THE WRITTEN PERMISSION OF C4 FABRICATION, LLC IS PROHIBITED. MATERIAL DO NOT SCALE DRAWING WEIGHT: SHEET 27 OF 27

A

В

2

В