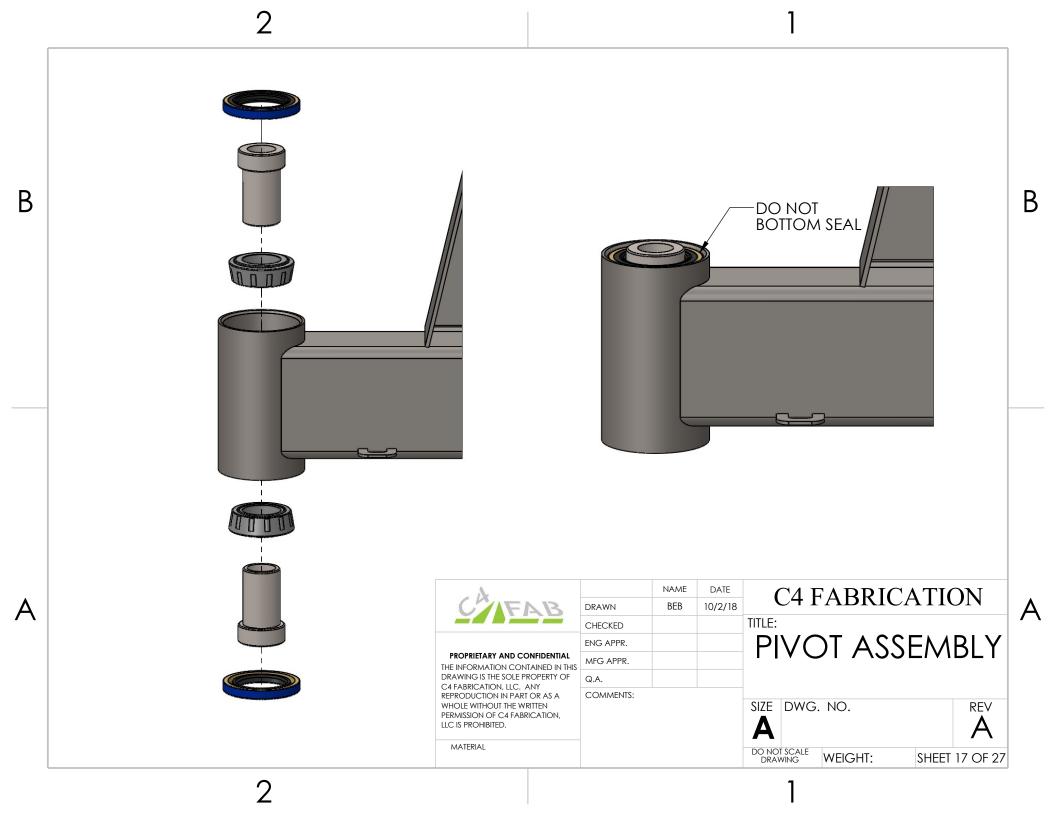

|         |         | REV<br>A |
|  | MATERIAL                                                                                                                                                                                                                        |           |      |         | DO NO        | T SCALE<br>WING | WEIGHT: | SHEET   | 12 OF 27 |

2

•











NAME DATE C4 FABRICATION 10/2/18 BEB DRAWN CHECKED DUAL/HALF SWING ENG APPR. PROPRIETARY AND CONFIDENTIAL MFG APPR. INSTALLATION THE INFORMATION CONTAINED IN THIS DRAWING IS THE SOLE PROPERTY OF Q.A. C4 FABRICATION, LLC. ANY COMMENTS: REPRODUCTION IN PART OR AS A SIZE DWG. NO. REV WHOLE WITHOUT THE WRITTEN PERMISSION OF C4 FABRICATION, LLC IS PROHIBITED. MATERIAL DO NOT SCALE DRAWING WEIGHT: SHEET 16 OF 27

A

В

2

-

В

























NAME DATE C4 FABRICATION 10/2/18 BEB DRAWN CHECKED **UPPER CATCH** ENG APPR. PROPRIETARY AND CONFIDENTIAL MFG APPR. THE INFORMATION CONTAINED IN THIS DRAWING IS THE SOLE PROPERTY OF Q.A. C4 FABRICATION, LLC. ANY COMMENTS: REPRODUCTION IN PART OR AS A SIZE DWG. NO. REV WHOLE WITHOUT THE WRITTEN PERMISSION OF C4 FABRICATION, LLC IS PROHIBITED. MATERIAL DO NOT SCALE DRAWING WEIGHT: SHEET 27 OF 27

A

В

2

В