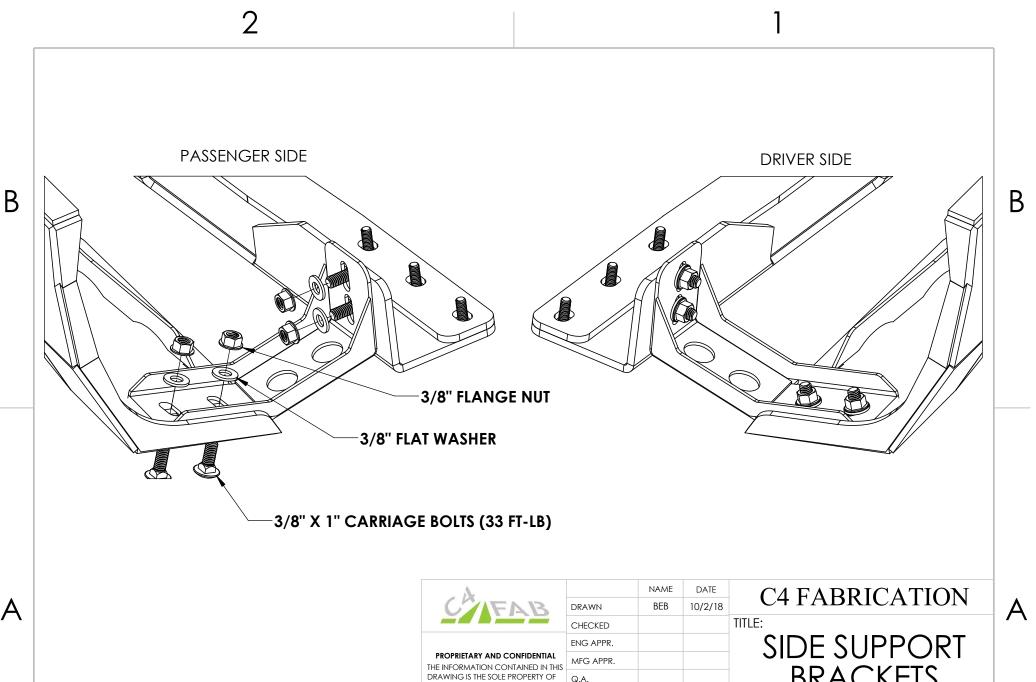

MATERIAL

DRAWN
BEB
10/2/18

C4 FABRICATION
TITLE:
SIDE SUPPORT
BRACKETS

C.A.

COMMENTS:

SIZE DWG. NO.
REV
A

DO NOT SCALE
DRAWING
WEIGHT:
SHEET 6 OF 27

В