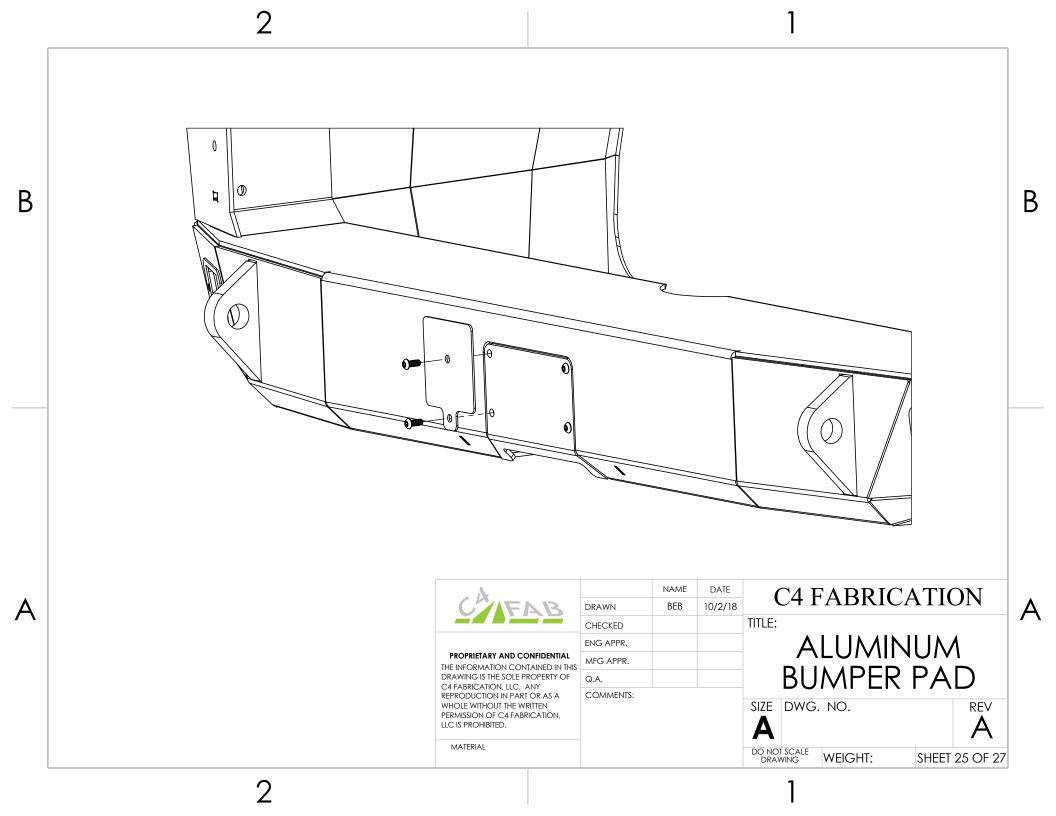

NAME DATE C4 FABRICATION BEB 10/2/18 DRAWN CHECKED FRAME PLATES ENG APPR. PROPRIETARY AND CONFIDENTIAL MFG APPR. THE INFORMATION CONTAINED IN THIS DRAWING IS THE SOLE PROPERTY OF Q.A. C4 FABRICATION, LLC. ANY COMMENTS: REPRODUCTION IN PART OR AS A REV SIZE DWG. NO. WHOLE WITHOUT THE WRITTEN PERMISSION OF C4 FABRICATION, LLC IS PROHIBITED. MATERIAL DO NOT SCALE DRAWING WEIGHT: SHEET 2 OF 27