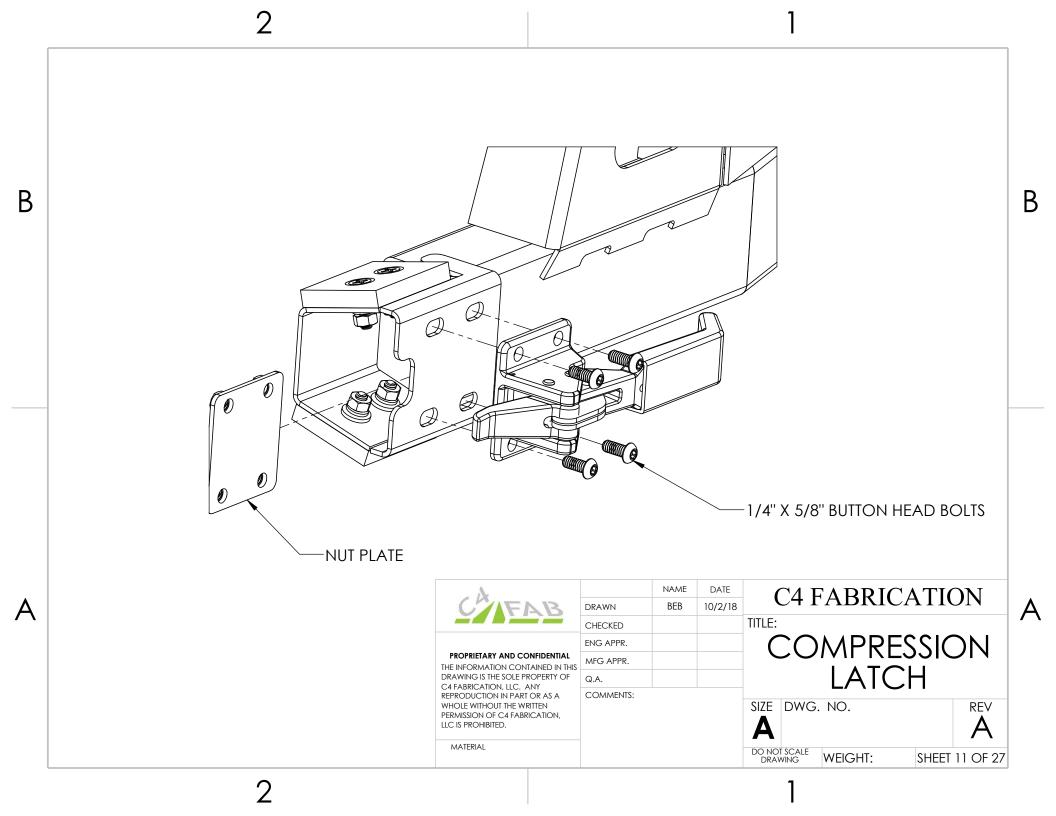

Α

Α

В

|  |                                                                                                                                                                                                                                 |           | NAME | DATE    | (            | ~// E           | ABRI    | ^ \ TI( | )NI      |
|--|---------------------------------------------------------------------------------------------------------------------------------------------------------------------------------------------------------------------------------|-----------|------|---------|--------------|-----------------|---------|---------|----------|
|  | CAFAB                                                                                                                                                                                                                           | DRAWN     | BEB  | 10/2/18 | ,            | <b>∠</b> 4 1    | ADM     |         | JIN      |
|  |                                                                                                                                                                                                                                 | CHECKED   |      |         | TITLE:       |                 |         |         |          |
|  | PROPRIETARY AND CONFIDENTIAL THE INFORMATION CONTAINED IN THIS DRAWING IS THE SOLE PROPERTY OF C4 FABRICATION, LLC. ANY REPRODUCTION IN PART OR AS A WHOLE WITHOUT THE WRITTEN PERMISSION OF C4 FABRICATION, LLC IS PROHIBITED. | ENG APPR. |      |         | LATCH SLIDES |                 |         |         |          |
|  |                                                                                                                                                                                                                                 | MFG APPR. |      |         |              |                 |         |         |          |
|  |                                                                                                                                                                                                                                 | Q.A.      |      |         |              |                 |         |         |          |
|  |                                                                                                                                                                                                                                 | COMMENTS: |      |         | SIZE         | SIZE DWG. NO.   |         |         | REV<br>A |
|  | MATERIAL                                                                                                                                                                                                                        |           |      |         | DO NO        | T SCALE<br>WING | WEIGHT: | SHEET   | 12 OF 27 |