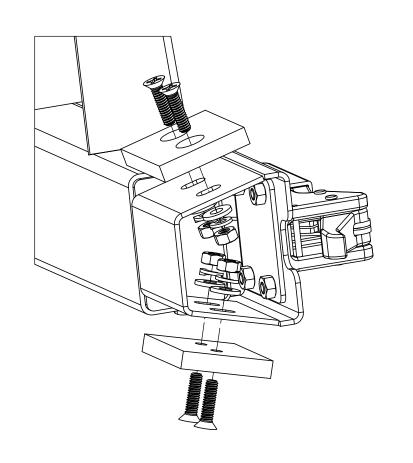

Α

Α

В

|  |                                                                                                                                                                                                                                 |           | NAME | DATE    | (            | ~// E           | ABRI    | ^ \ TI( | )NI      |
|--|---------------------------------------------------------------------------------------------------------------------------------------------------------------------------------------------------------------------------------|-----------|------|---------|--------------|-----------------|---------|---------|----------|
|  | CAFAB                                                                                                                                                                                                                           | DRAWN     | BEB  | 10/2/18 | ,            | <b>∠</b> 4 1    | ADM     |         | JIN      |
|  |                                                                                                                                                                                                                                 | CHECKED   |      |         | TITLE:       |                 |         |         |          |
|  | PROPRIETARY AND CONFIDENTIAL THE INFORMATION CONTAINED IN THIS DRAWING IS THE SOLE PROPERTY OF C4 FABRICATION, LLC. ANY REPRODUCTION IN PART OR AS A WHOLE WITHOUT THE WRITTEN PERMISSION OF C4 FABRICATION, LLC IS PROHIBITED. | ENG APPR. |      |         | LATCH SLIDES |                 |         |         |          |
|  |                                                                                                                                                                                                                                 | MFG APPR. |      |         |              |                 |         |         |          |
|  |                                                                                                                                                                                                                                 | Q.A.      |      |         |              |                 |         |         |          |
|  |                                                                                                                                                                                                                                 | COMMENTS: |      |         | SIZE         | SIZE DWG. NO.   |         |         | REV<br>A |
|  | MATERIAL                                                                                                                                                                                                                        |           |      |         | DO NO        | T SCALE<br>WING | WEIGHT: | SHEET   | 12 OF 27 |