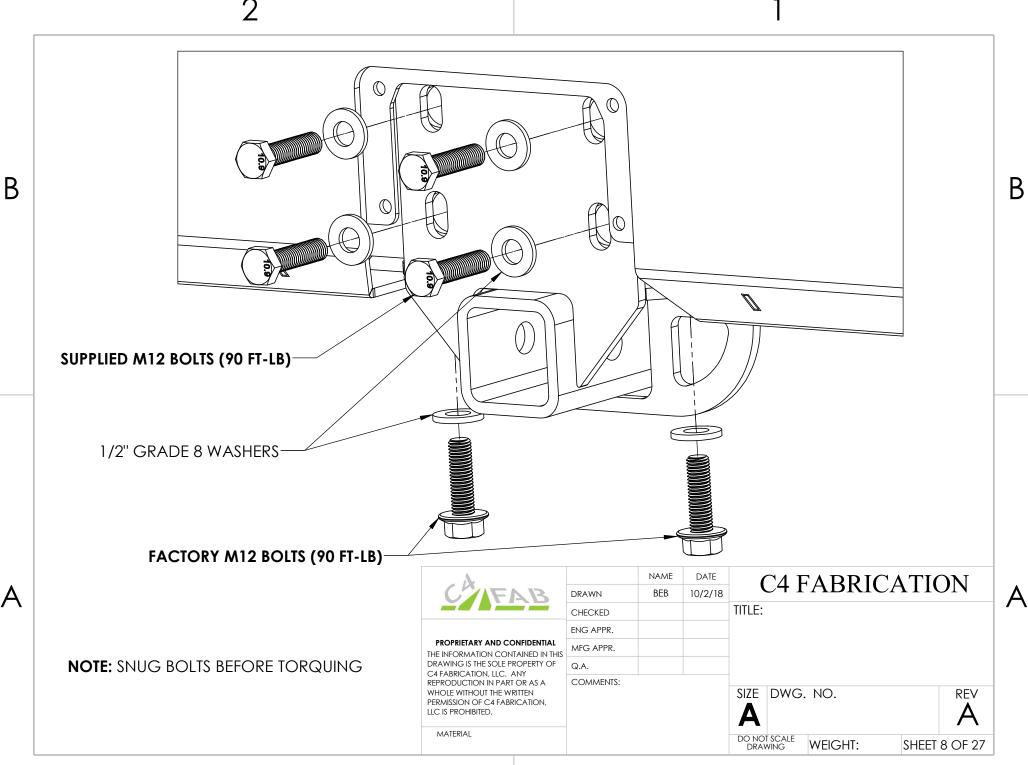

NAME DATE C4 FABRICATION BEB 10/2/18 DRAWN CHECKED FRAME PLATES ENG APPR. PROPRIETARY AND CONFIDENTIAL MFG APPR. THE INFORMATION CONTAINED IN THIS DRAWING IS THE SOLE PROPERTY OF Q.A. C4 FABRICATION, LLC. ANY COMMENTS: REPRODUCTION IN PART OR AS A REV SIZE DWG. NO. WHOLE WITHOUT THE WRITTEN PERMISSION OF C4 FABRICATION, LLC IS PROHIBITED. MATERIAL DO NOT SCALE DRAWING WEIGHT: SHEET 2 OF 27

A

В

2

•

В









PROPRIETARY AND CONFIDENTIAL
THE INFORMATION CONTAINED IN THIS
DRAWING IS THE SOLE PROPERTY OF
C4 FABRICATION,
REPRODUCTION IN PART OR AS A
WHOLE WITHOUT THE WRITTEN
PERMISSION OF C4 FABRICATION,
LIC IS PROHIBITED.

MATERIAL

DRAWN
BEB
10/2/18

C4 FABRICATION
TITLE:
SIDE SUPPORT
BRACKETS

C.A.

COMMENTS:

SIZE DWG. NO.
REV
A

DO NOT SCALE
DRAWING
WEIGHT:
SHEET 6 OF 27

















В

Α

Α

В

|  |                                                                                                                                                                                                                                 |           | NAME | DATE    | (            | ~// E           | ABRI    | ^ \ TI( | )NI      |
|--|---------------------------------------------------------------------------------------------------------------------------------------------------------------------------------------------------------------------------------|-----------|------|---------|--------------|-----------------|---------|---------|----------|
|  | CAFAB