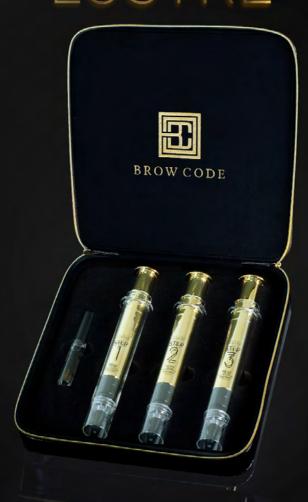

+ Brow Code Cosmetic Bag -  $\ensuremath{\textbf{EXCLUSIVE}}$  to the Pro Tint Kit

Lustre Lamination Pro Large 20ml \$249.90

Kit includes: Step 1. Brow Perming Solution 20ml, Step 2. Brow Fixing Solution 20ml, Step 3. Brow Keratin 20ml, Brow Adhesive 5ml & Brow Wrap

### Step 1. Brow Perming Solution 10 ml \$59.90

When this product is applied, the chemical process breaks down the bonds within each hair, allowing them to morph and move into a new shape.

### Step 2. Brow Fixing Solution 10 ml \$59.90

When this product is applied, the hair bond remodels into the new shape.

#### Step 3. Brow keratin 10 ml \$59.90

When applied at the end of the treatment to restore moisture back into the brows and skin.