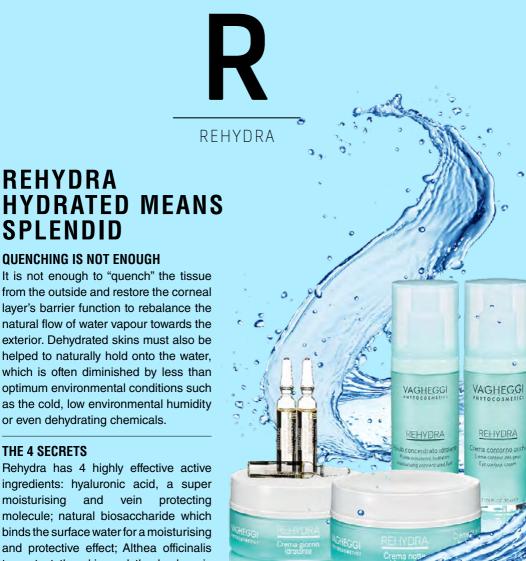

#### THE 4 SECRETS

REHYDRA

**SPLENDID** 

QUENCHING IS NOT ENOUGH

Rehydra has 4 highly effective active ingredients: hyaluronic acid, a super moisturisina and vein protecting molecule: natural biosaccharide which binds the surface water for a moisturising and protective effect; Althea officinalis to protect the skin and the hyaluronic acid from deteriorating; and finally Shea butter, nourishing, soothing and indispensable for improving skin tone and maintaining its natural elasticity.

#### **MAXIMUM RESULTS**

With its professional and home care system and its 12 high-performance cosmetics, Rehydra is the most complete range available for treating normal to dry, arid skins, transforming them into hydrated, nourished and therefore healthy skins.