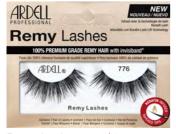

#### **REMY LASHES**

A premium new lash Collection from Ardell. These 3 new gorgeous strip lash styles inspired by prestige & boutique styles in medium to full volume.

Remy Lashes 776 **\$12.95** 

Remy Lashes 778 \$12.95

Remy Lashes 781 **\$12.95** 

- 100% Premium Grade Human Hair with Invisiband® for hair most like your natural lashes.
- With Keratin Infused Tapered Tips Inspired by the salon 'Keratin Lift' process, lashes are infused with keratin to hold the curl longer and create a softer fiber.