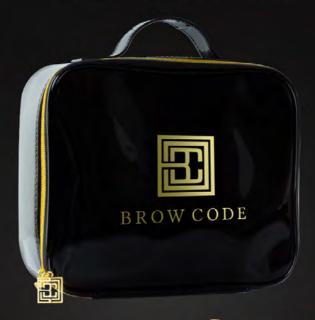

+ Brow Code Cosmetic Bag -  $\ensuremath{\textbf{EXCLUSIVE}}$  to the Pro Tint Kit

Lustre Lamination Pro Large 20ml \$249.90

Kit includes: Step 1. Brow Perming Solution 20ml, Step 2. Brow Fixing Solution 20ml, Step 3. Brow Keratin 20ml, Brow Adhesive 5ml & Brow Wrap