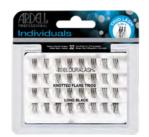

## Flared Knot-free Individual Lashes

Long Black, Medium Black, Short Black, Combo Black Long Brown, Medium Brown, Short Brown, Combo Brown.

\$6.95ea

#### **DOUBLE KNOTTED FLARES**

Knotted at the base, 2 times the number of lash fibers per individual cluster.

Double Up - Short Black \$8.95

Double Up - Medium Black \$8.95

Double Up - Long Black \$8.95