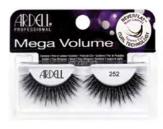

#### **MEGA VOLUME**

Multi-dimensional, layered lashes with extreme curl and fine tapered tips.

Mega Volume - 250 \$12.95

Mega Volume - 251 \$12.95

Mega Volume - 252 \$12.95

Mega Volume - 253 \$12.95

Mega Volume - 254 \$12.95