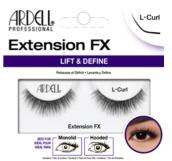

# Extension FX

# INTRODUCING A LASH COLLECTION INSPIRED BY CLASSIC LASH EXTENSIONS.

B- Curl, C-Curl, D-Curl, L-Curl \$8.95ea