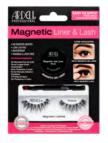

### **Magnetic Liner & Lash**

Ardell introduces a new innovation that allows you to apply lashes in 2 easy steps.

No adhesive needed!

#### 2 STEP APPLICATION

1. Apply magnetic gel liner

2. Apply magnetic lash

#### LINER, LASH, DONE

Get the benefit of beautiful lashes and eyeliner all in one product. Ardell have made it easier to create a more complete eye look by the convenience of magnetic gel liner innovation. Magnetic Gel Liner works in conjunction with Ardell's magnetic lashes. Just apply gel liner to desired effect, place magnetic lashes in place where gel liner is applied and you are set. Magnetic Gel Liner is highly pigmented and sets in matte black finish. Create a traditional line look or go bold and create a sultry dramatic cat eye.

Magnetic Lash & Liner Wispies \$19.95

Magnetic Lash & Liner Demi Wispies \$19.95

Magnetic Lash & Liner 110 \$19.95

Magnetic Gel Liner Gel Liner and Brush \$12.95