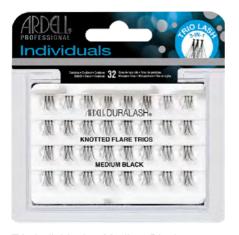

## Flared Knot-free Individual Lashes

Long Black, Medium Black, Short Black, Combo Black Long Brown, Medium Brown, Short Brown, Combo Brown.

\$6.95ea

#### **DOUBLE KNOTTED FLARES**

Knotted at the base, 2 times the number of lash fibers per individual cluster.

Double Up - Short Black \$8.95

Double Up - Medium Black \$8.95

Double Up - Long Black \$8.95