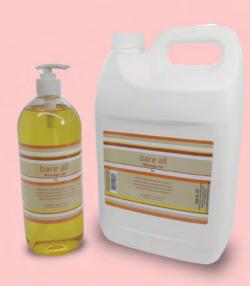

#### Massage Oil

Bare All Unscented Massage Oil offers an easy glide formula, extended workability with just the right amount of friction - perfect for all massage modalities. Water dispersible - washes easily from sheets ensuring fresh linen

1L \$17.95 5L \$69.95