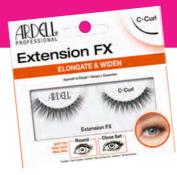

# Extension FX

# INTRODUCING A LASH COLLECTION INSPIRED BY CLASSIC LASH EXTENSIONS.

B- Curl, C-Curl, D-Curl, L-Curl \$8.95ea