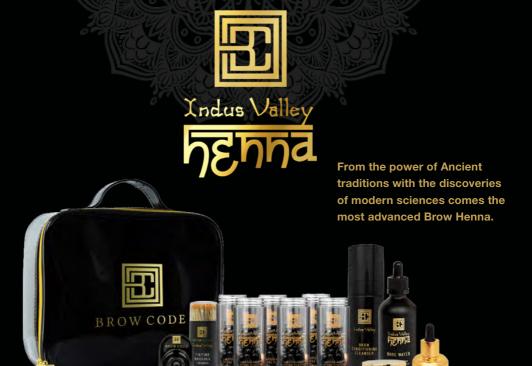

#### Henna Pro Kit \$449.90

**Kit includes:** Henna Capsules (6 shades, 50 capsules each, 300 per kit), Rose Water Solution 100ml Brow Gold 30ml, Brow Scrub 50ml, Brow Cleanser 100ml, Glass Mixing Dish, Tint Applicators (50pc)

#### **Henna Capsules**

50 Capsules \$69.90 ea Comes in 6 shades.

Black | Light Brown | Medium Brown | Dark Brown | Ash Blonde | Blonde Simply pull the capsules apart and activate the Henna powder with the specially formulated Rose Water solution.

Advanced! Long Lasting! Less Wastage! Easy Mix Ratio System!

The Brow Code Indus Valley Henna is sourced from the finest Henna plantations in addition with carefully selected herbal extracts and essential oils to provide a longer lasting, vibrant Henna tint. Ammonia Free, Natural Powder.