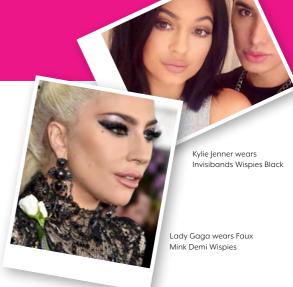

#### **NEW! FAUX MINK**

Designer Lash Collection

Hand-crafted, delicately curled, layered lashes that create a fluttery multidimensional effect. Silky soft, finely tapered fibers blend beautifully with natural lashes. Invisibrand® for a seamless look and comfortable wear.