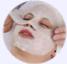

#### **MILK'N HONEY COLLAGEN MASKS**

Blended with wholesome ingredients like aloe vera, vitamin E, and rose oil that soothe and hydrate the skin, plus plant ingredients and marine-based collagen to help boost the skin's firmness. Helps reduce the visible appearance of aging. Naturally moisturizes, tones and balances the skin. Ultimate

Lift Collagen Masks can be used as an add-on service after a tradicional facial, as a mini express facial, or after waxing to cool, tighten and refresh the skin.