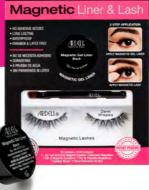

### **Magnetic Liner & Lash**

Ardell introduces a new innovation that allows you to apply lashes in 2 easy steps.

No adhesive needed!

#### 2 STEP APPLICATION

1. Apply magnetic gel liner

2. Apply magnetic lash

#### LINER, LASH, DONE

Get the benefit of beautiful lashes and eyeliner all in one product. Ardell have made it easier to create a more complete eye look by the convenience of magnetic gel liner innovation. Magnetic Gel Liner works in conjunction with Ardell's magnetic lashes. Just apply gel liner to desired effect, place magnetic lashes in place where gel liner is applied and you are set. Magnetic Gel Liner is highly pigmented and sets in matte black finish. Create a traditional line look or go bold and create a sultry dramatic cat eye.

Magnetic Lash & Liner Wispies \$19.95

Magnetic Lash & Liner Demi Wispies \$19.95

Magnetic Lash & Liner 110 \$19.95

Magnetic Gel Liner Gel Liner and Brush \$12.95