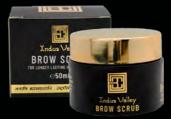

#### **Brow Scrub 50ml**

#### \$29.90

An incredibly gentle, light scrub emulsion formulated specifically for the use on eyebrows and the surrounding skin.

Luxe glass mixing dish, designed with ease of use and longevity in mind. Use this dish to mix your tints.