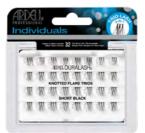

## Flared Knot-free Individual Lashes

Long Black, Medium Black, Short Black, Combo Black Long Brown, Medium Brown, Short Brown, Combo Brown.

\$6.95ea

#### **DOUBLE KNOTTED FLARES**

Knotted at the base, 2 times the number of lash fibers per individual cluster.

Double Up - Short Black \$8.95

Double Up - Medium Black \$8.95

Double Up - Long Black \$8.95