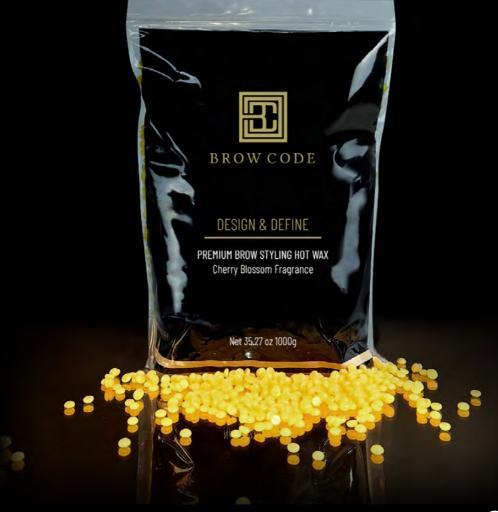

### PROFESSIONAL SALON BRANDS





catalogue



# BROW CODE



# **DESIGN & DEFINE**

PREMIUM BROW STYLING HOT WAX \$34.95





## BROW CODE

A NEW GENERATION OF BROW TINTS

BROWCODE Addural Brown BROWCODE joht Brown Cream Oxidant 3% 10 Vol 100ml \$11.95 **Tint Remover** 150ml \$19.95 Micellar Remover 150ml \$14.95 **Tinting Papers** 96pc \$7.95

4



# PRO TINT KIT





#### **Pro Tint Kit \$199.95**

**Kit includes:** Design & Define Gold Wax 1kg, Black Tint, Brown Tint, Light Brown, Graphite Tint, Peroxide Creme 100ml 3%, Tint Remover 150ml, Brush 122 18k Define & Line, Gold Tweezer Point Precision, Gold Tweezer Slant Precision, Gold Straight Trimming Scissor, Mapping Thread 15m, Glass Mixing Dish

+ Brow Code Cosmetic Bag -  $\ensuremath{\textbf{EXCLUSIVE}}$  to the Pro Tint Kit





Lustre Lamination Pro Large 20ml \$249.90

Kit includes: Step 1. Brow Perming Solution 20ml, Step 2. Brow Fixing Solution 20m