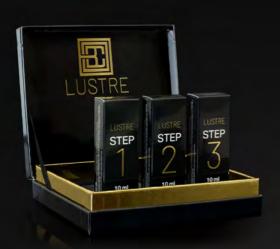

+ Brow Code Cosmetic Bag -  $\ensuremath{\textbf{EXCLUSIVE}}$  to the Pro Tint Kit

Lustre Lamination Pro Large 20ml \$249.90

Kit includes: Step 1. Brow Perming Solution 20ml, Step 2. Brow Fixing Solution 20ml, Step 3. Brow Keratin 20ml, Brow Adhesive 5ml & Brow Wrap

### Step 1. Brow Perming Solution 10 ml \$59.90

When this product is applied, the chemical process breaks down the bonds within each hair, allowing them to morph and move into a new shape.

### Step 2. Brow Fixing Solution 10 ml \$59.90

When this product is applied, the hair bond remodels into the new shape.

#### Step 3. Brow keratin 10 ml \$59.90

When applied at the end of the treatment to restore moisture back into the brows and skin.

#### Lustre Advanced Kit \$179.90

WHAT IS INCLUDED:

- Brow Code's Lustre Brow Adhesive
- Lustre Lamination Step 1, 2 and 3 10ml ea
  - Brow Wrap

The lamination process involves straightening eyebrow hairs using the step by step treatment guide, so that all hairs stand in the desired direction.