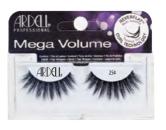

#### **MEGA VOLUME**

Multi-dimensional, layered lashes with extreme curl and fine tapered tips.

Mega Volume - 250 \$12.95

Mega Volume - 251 \$12.95

Mega Volume - 252 \$12.95

Mega Volume - 253 \$12.95

Mega Volume - 254 \$12.95