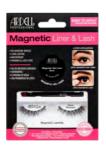

### **Magnetic Liner & Lash**

Ardell introduces a new innovation that allows you to apply lashes in 2 easy steps.

No adhesive needed!

#### 2 STEP APPLICATION

1. Apply magnetic gel liner

2. Apply magnetic lash

#### LINER, LASH, DONE

Get the benefit of beautiful lashes and eyeliner all in one product. Ardell have made it easier to create a more complete eye look by the convenience of magnetic gel liner innovation. Magnetic Gel Liner works in conjunction with Ardell's magnetic lashes. Just apply gel liner to desired effect, place magnetic lashes in place where gel liner is applied and you are set. Magnetic Gel Liner is highly pigmented and sets in matte black finish. Create a traditional line look or go bold and create a sultry dramatic cat eye.

Magnetic Lash & Liner Wispies \$19.95

Magnetic Lash & Liner Demi Wispies \$19.95

Magnetic Lash & Liner 110 \$19.95

Magnetic Gel Liner Gel Liner and Brush \$12.95