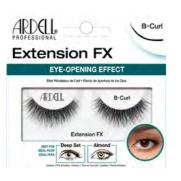

# Extension FX

# INTRODUCING A LASH COLLECTION INSPIRED BY CLASSIC LASH EXTENSIONS.

B- Curl, C-Curl, D-Curl, L-Curl \$8.95ea