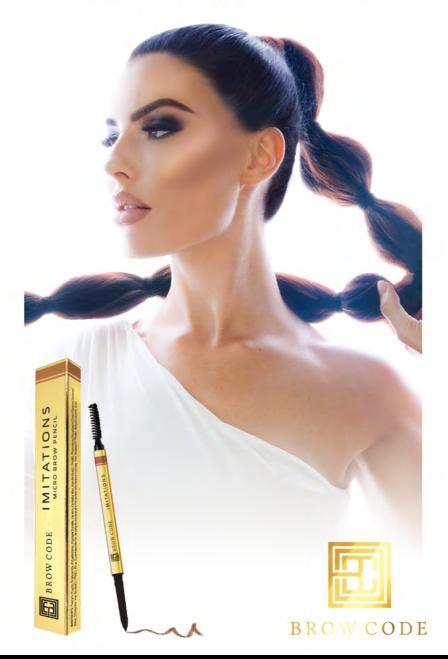

# IMITATIONS

Micro Pencil To Create Brow Hair Imitations

# IMITATIONS

Micro Pencil To Create Brow Hair Imitations

\$21.85 ea | RRP \$38

| Light Ash<br>Blonde | Taupe     | Warm Medium<br>Brown | Brunette  | Deep Dark<br>Brunette |
|---------------------|-----------|----------------------|-----------|-----------------------|
| 4                   | 4         | 4                    | 4         | 4                     |
| 5                   | 1         | 5                    | 5         | 5                     |
|                     |           |                      |           |                       |
|                     |           |                      |           | 1                     |
|                     |           |                      |           |                       |
| BROW CODE           | BROW CODE | BROW CODE            | BROW CODE | BROW CODE             |
| MITATIONS           | MITATIONS | MITATIONS            | MITATIONS | MITATIONS             |
| O Z VI              | IONS      | 0 %                  | OZU       | ONS                   |