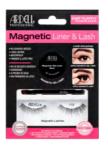

### **Magnetic Liner & Lash**

Ardell introduces a new innovation that allows you to apply lashes in 2 easy steps.

No adhesive needed!

#### 2 STEP APPLICATION

1. Apply magnetic gel liner

2. Apply magnetic lash

#### LINER, LASH, DONE

Get the benefit of beautiful lashes and eyeliner all in one product. Ardell have made it easier to create a more complete eye look by the convenience of magnetic gel liner innovation. Magnetic Gel Liner works in conjunction with Ardell's magnetic lashes. Just apply gel liner to desired effect, place magnetic lashes in place where gel liner is applied and you are set. Magnetic Gel Liner is highly pigmented and sets in matte black finish. Create a traditional line look or go bold and create a sultry dramatic cat eye.

Magnetic Lash & Liner Wispies \$19.95

Magnetic Lash & Liner Demi Wispies \$19.95

Magnetic Lash & Liner 110 \$19.95

Magnetic Gel Liner Gel Liner and Brush \$12.95