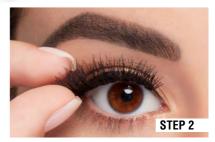

#### 2 STEP APPLICATION

1. Apply magnetic gel liner

2. Apply magnetic lash

#### LINER, LASH, DONE

Get the benefit of beautiful lashes and eyeliner all in one product. Ardell have made it easier to create a more complete eye look by the convenience of magnetic gel liner innovation. Magnetic Gel Liner works in conjunction with Ardell's magnetic lashes. Just apply gel liner to desired effect, place magnetic lashes in place where gel liner is applied and you are set. Magnetic Gel Liner is highly pigmented and sets in matte black finish. Create a traditional line look or go bold and create a sultry dramatic cat eye.