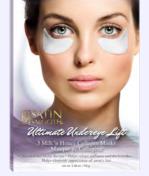

# ultimate collagen masks

Milk 'n Honey Face Lift (3 Pack)

#### \$19.95

Soothing and refreshing; minimises pores' appearance. Moisturises and hydrates; helps firm and tighten.

Milk 'n Honey Neck Lift (3 Pack)