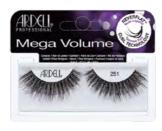

#### **MEGA VOLUME**

Multi-dimensional, layered lashes with extreme curl and fine tapered tips.

Mega Volume - 250 \$12.95

Mega Volume - 251 \$12.95

Mega Volume - 252 \$12.95

Mega Volume - 253 \$12.95

Mega Volume - 254 \$12.95