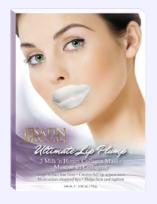

#### Milk 'n Honey Lip Plump (3 Pack)

#### \$9.95

Helps reduce fine lines around lips; creates full appearance; moisturises chapped lips; helps firm and tighten.