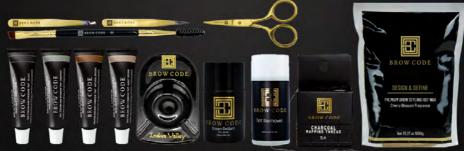

# BROW CODE

# **DESIGN & DEFINE**

PREMIUM BROW STYLING HOT WAX \$34.95

## BROW CODE

A NEW GENERATION OF BROW TINTS

BROWCODE Addural Brown BROWCODE joht Brown Cream Oxidant 3% 10 Vol 100ml \$11.95 **Tint Remover** 150ml \$19.95 Micellar Remover 150ml \$14.95 **Tinting Papers** 96pc \$7.95

#### **Pro Tint Kit \$199.95**

**Kit includes:** Design & Define Gold Wax 1kg, Black Tint, Brown Tint, Light Brown, Graphite Tint, Peroxide Creme 100ml 3%, Tint Remover 150ml, Brush 122 18k Define & Line, Gold Tweezer Point Precision, Gold Tweezer Slant Precision, Gold Straight Trimming Scissor, Mapping Thread 15m, Glass Mixing Dish

+ Brow Code Cosmetic Bag -  $\ensuremath{\textbf{EXCLUSIVE}}$  to the Pro Tint Kit

Lustre Lamination Pro Large 20ml \$249.90

Kit includes: Step 1. Brow Perming Solution 20ml, Step 2. Brow Fixing Solution 20ml, Step 3. Brow Keratin 20ml, Brow Adhesive 5ml & Brow Wrap