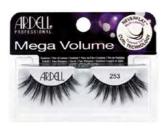

#### **MEGA VOLUME**

Multi-dimensional, layered lashes with extreme curl and fine tapered tips.

Mega Volume - 250 \$12.95

Mega Volume - 251 \$12.95

Mega Volume - 252 \$12.95

Mega Volume - 253 \$12.95

Mega Volume - 254 \$12.95