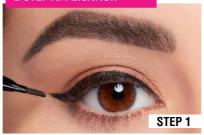

#### 2 STEP APPLICATION

1. Apply magnetic gel liner

2. Apply magnetic lash

#### LINER, LASH, DONE

Get the benefit of beautiful lashes and eyeliner all in one product. Ardell have made it easier to create a more complete eye look by the convenience of magnetic gel liner innovation. Magnetic Gel Liner works in conjunction with Ardell's magnetic lashes. Just apply gel liner to desired effect, place magnetic lashes in place where gel liner is applied and you are set. Magnetic Gel Liner is highly pigmented and sets in matte black finish. Create a traditional line look or go bold and create a sultry dramatic cat eye.