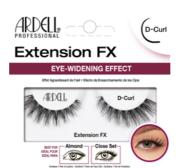

# Extension FX

# INTRODUCING A LASH COLLECTION INSPIRED BY CLASSIC LASH EXTENSIONS.

B- Curl, C-Curl, D-Curl, L-Curl \$8.95ea