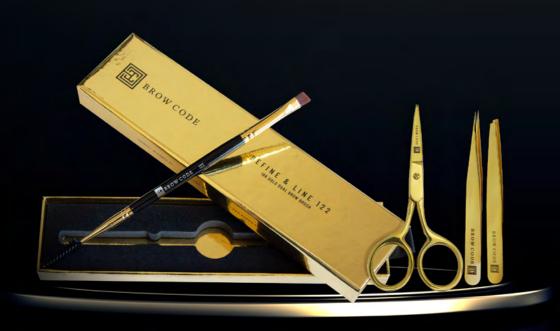

# BROW CODE THE VERY BEST IN BROW STYLING

Brush 122 18k Define & Line \$19.10 RRP \$32 Trimming Scissors \$21.85 RRP \$38 Tweezer Point Precision \$21.85 RRP \$38 Tweezer Slant Precision \$21.85 RRP \$38