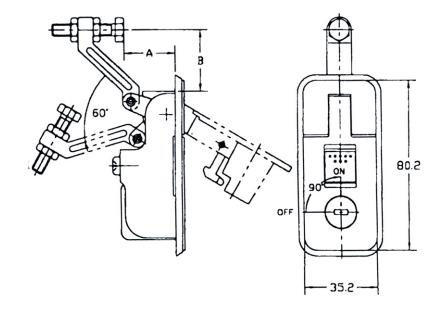

#### **DIMENSIONS:**

Height = 80.20mm Width = 35.20mm

#### **CUT OUT**

| COLOUR              | "A" DIMENSION (mm) | "B" DIMENSION (mm) | PART NUMBER     |
|---------------------|--------------------|--------------------|-----------------|
| Chrome plated       | 15-30              | 28.5               | 10208-CH###     |
| Black powder coated | 15-30              | 28.5               | 10208-CH###-BLK |
| Brushed             | 15-30              | 28.5               | 10208-CH###-BRU |

#### **CUT OUT**

| COLOUR              | "A" DIMENSION (mm) | "B" DIMENSION (mm) | PART NUMBER       |
|---------------------|--------------------|--------------------|-------------------|
| Chrome plated       | 20-35              | 28.5               | 10207-CH###       |
| Black powder coated | 1-15               | 13.5               | 10207A-CH###-BLK  |
| Black powder coated | 20-32              | 28.5               | 10207-CH###-BLK   |
| Black powder coated | 30-43              | 15                 | 10207-CH###-BLK-2 |