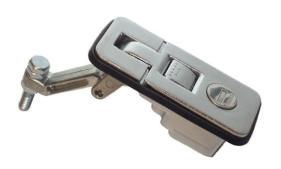

#### **FEATURES:**

- Flush fitting
- Supplied with gasket
- Compression action
- Push button operation
- Many key codes available

#### MATERIAL & FINISH:

Handle Zinc, chrome plated or

black powder coated

Bracket Mild steel, zinc plated

Cam Zinc