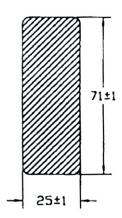

#### **CUT OUT**

| COLOUR              | "A" DIMENSION (mm) | "B" DIMENSION (mm) | PART NUMBER     |
|---------------------|--------------------|--------------------|-----------------|
| Chrome plated       | 15-30              | 28.5               | 10208-CH###     |
| Black powder coated | 15-30              | 28.5               | 10208-CH###-BLK |
| Brushed             | 15-30              | 28.5               | 10208-CH###-BRU |

#### **CUT OUT**

| COLOUR              | "A" DIMENSION (mm) | "B" DIMENSION (mm) | PART NUMBER       |
|---------------------|--------------------|--------------------|-------------------|
| Chrome plated       | 20-35              | 28.5               | 10207-CH###       |
| Black powder coated | 1-15               | 13.5               | 10207A-CH###-BLK  |
| Black powder coated | 20-32              | 28.5               | 10207-CH###-BLK   |
| Black powder coated | 30-43              | 15                 | 10207-CH###-BLK-2 |