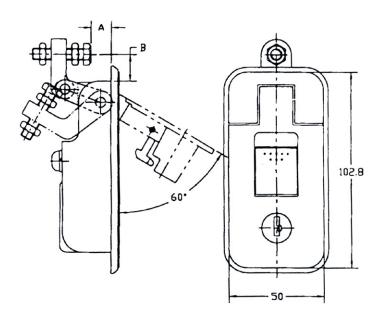

SMALL COMPRESSION LATCH

#### **FEATURES:**

- Flush fitting
- Supplied with gasket
- Compression action
- Push button operation
- Many key codes available

#### **DIMENSIONS:**

Height = 80.20mm Width = 35.20mm

#### MATERIAL & FINISH:

Handle Zinc, chrome plated or

black powder coated

Bracket Mild steel, zinc plated

Cam Zinc

#### **CUT OUT**







| COLOUR              | "A" DIMENSION (mm) | "B" DIMENSION (mm) | PART NUMBER     |
|---------------------|--------------------|--------------------|-----------------|
| Chrome plated       | 15-30              | 28.5               | 10208-CH###     |
| Black powder coated | 15-30              | 28.5               | 10208-CH###-BLK |
| Brushed             | 15-30              | 28.5               | 10208-CH###-BRU |



#### **CUT OUT**





| COLOUR              | "A" DIMENSION (mm) | "B" DIMENSION (mm) | PART NUMBER       |
|---------------------|--------------------|--------------------|-------------------|
| Chrome plated       | 20-35              | 28.5               | 10207-CH###       |
| Black powder coated | 1-15               | 13.5               | 10207A-CH###-BLK  |
| Black powder coated | 20-32              | 28.5               | 10207-CH###-BLK   |
| Black powder coated | 30-43              | 15                 | 10207-CH###-BLK-2 |

### LARGE COMPRESSION LATCH

#### **FEATURES:**

- Flush fitting
- Supplied with gasket
- Compression action
- Push button operation
- Many key codes available

### **DIMENSIONS:**

Height = 102.80mm Width = 50.00mm

#### MATERIAL & FINISH:

Handle Zinc, chrome plated or

black po