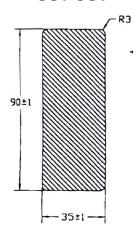

# SMALL COMPRESSION LATCH

#### **FEATURES:**

- Flush fitting
- Supplied with gasket
- Compression action
- Push button operation
- Many key codes available

#### **DIMENSIONS:**

Height = 80.20mm Width = 35.20mm

#### MATERIAL & FINISH:

Handle Zinc, chrome plated or

black powder coated

Bracket Mild steel, zinc plated

Cam Zinc

#### **CUT OUT**







| COLOUR              | "A" DIMENSION (mm) | "B" DIMENSION (mm) | PART NUMBER     |
|---------------------|--------------------|--------------------|-----------------|
| Chrome plated       | 15-30              | 28.5               | 10208-CH###     |
| Black powder coated | 15-30              | 28.5               | 10208-CH###-BLK |
| Brushed             | 15-30              | 28.5               | 10208-CH###-BRU |



#### **CUT OUT**





| COLOUR              | "A" DIMENSION (mm) | "B" DIMENSION (mm) | PART NUMBER       |
|---------------------|--------------------|--------------------|-------------------|
| Chrome plated       | 20-35              | 28.5               | 10207-CH###       |
| Black powder coated | 1-15               | 13.5               | 10207A-CH###-BLK  |
| Black powder coated | 20-32              | 28.5               | 10207-CH###-BLK   |
| Black powder coated | 30-43              | 15                 | 10207-CH###-BLK-2 |

### LARGE COMPRESSION LATCH

#### **FEATURES:**

- Flush fitting
- Supplied with gasket
- Compression action
- Push button operation
- Many key codes available

### **DIMENSIONS:**

Height = 102.80mm Width = 50.00mm

#### MATERIAL & FINISH:

Handle Zinc, chrome plated or

black