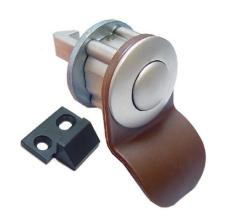

# FURNITURE CATCH

#### MATERIAL:

Plastic

#### COLOUR:

Brown

| Description            | PART NUMBER |
|------------------------|-------------|
| Handle                 | 01598T75599 |
| Push Button            | 01598T75699 |
| Push button lock cover | 01595T56081 |

| Description | PART NUMBER |
|-------------|-------------|
| Male part   | 01597T08199 |
| Female part | 01597T08099 |