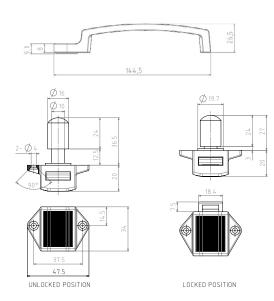

## PUSH KNOB WITH LATCH

#### **FUNCTION:**

Close the door, push the knob, activate and secure the latch so the door will not open until the knob is pushed again, suitable for left and right side use. Push knob functions as handle while unlocked. High quality plated zinc alloy push knob guarantees the function

#### MATERIAL:

Plastic bottom black color, Zinc alloy knob

#### **APPLICATION:**

Yachts, caravan, mobile homes, floating houses, etc.

| FINISH              | PART NUMBER |
|---------------------|-------------|
| Nickel plated       | C-N5100Z    |
| Black nickel plated | C-BN5100Z   |
| Matte nickel plated | C-MN5100Z   |

| FINISH              | PART NUMBER |
|---------------------|-------------|
| Nickel plated       | C-N5100Z-1  |
| Black nickel plated | C-BN5100Z-1 |