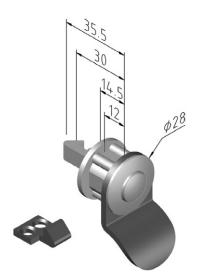

### **PUSH HANDLE** KNOB

#### **FUNCTION:**

Close the cabinet door/drawer to lock automatically, Hold the soft plastic handle and thumb down withdraw the knob to the door or drawer

#### MATERIAL:

Zinc alloy knob, Soft plastic handle