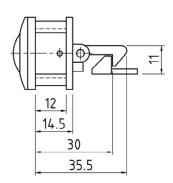

## PUSH KNOB WITH LATCH

#### **FUNCTION:**

Close the door, push the knob, activate and secure the latch so the door will not open until the knob is pushed again, suitable for left and right side use. Push knob functions as handle while unlocked. High quality plated zinc alloy push knob guarantees the function

#### MATERIAL:

Plastic bottom black color, Zinc alloy knob

#### **APPLICATION:**

Yachts, caravan, mobile homes, floating houses, etc.

| FINISH              | PART NUMBER |
|---------------------|-------------|
| Nickel plated       | C-N5100Z    |
| Black nickel plated | C-BN5100Z   |
| Matte nickel plated | C-MN5100Z   |

| FINISH              | PART NUMBER |
|---------------------|-------------|
| Nickel plated       | C-N5100Z-1  |
| Black nickel plated | C-BN5100Z-1 |