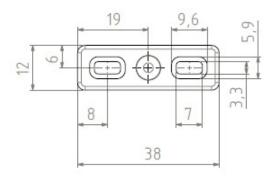

# FURNITURE CATCH

#### MATERIAL:

Plastic

#### COLOUR:

Brown

| Description            | PART NUMBER |
|------------------------|-------------|
| Handle                 | 01598T75599 |
| Push Button            | 01598T75699 |
| Push button lock cover | 01595T56081 |