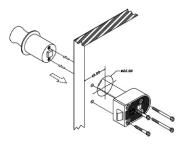

#### **FUNCTION:**

Close the door, push the knob, activate and secure the latch so the door will not open until the knob is pushed again, suitable for left and right side use. Push knob functions as handle while unlocked. High quality plated zinc alloy push knob guarantees the function

#### MATERIAL:

Plastic bottom black color, Zinc alloy knob

#### **APPLICATION:**

Yachts, caravan, mobile homes, floating houses, etc.

| FINISH              | PART NUMBER |
|---------------------|-------------|
| Nickel plated       | C-N5100Z    |
| Black nickel plated | C-BN5100Z   |
| Matte nickel plated | C-MN5100Z   |