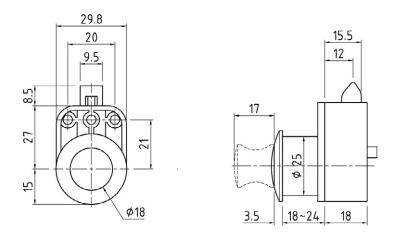

## PUSH KNOB WITH LATCH

#### **FUNCTION:**

Close the door, push the knob, activate and secure the latch so the door will not open until the knob is pushed again, suitable for left and right side use. Push knob functions as handle while unlocked. High quality plated zinc alloy push knob guarantees the function

#### MATERIAL:

Plastic bottom black color, Zinc alloy knob

#### **APPLICATION:**

Yachts, caravan, mobile homes, floating houses, etc.

| FINISH              | PART NUMBER |
|---------------------|-------------|
| Nickel plated       | C-N5100Z    |
| Black nickel plated | C-BN5100Z   |
| Matte nickel plated | C-MN5100Z   |

| FINISH              | PART NUMBER |
|---------------------|-------------|
| Nickel plated       | C-N5100Z-1  |
| Black nickel plated | C-BN5100Z-1 |