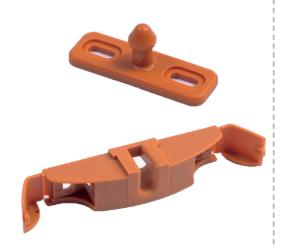

# FURNITURE CATCH

#### MATERIAL:

Plastic

#### COLOUR:

Brown

| Description            | PART NUMBER |
|------------------------|-------------|
| Handle                 | 01598T75599 |
| Push Button            | 01598T75699 |
| Push button lock cover | 01595T56081 |