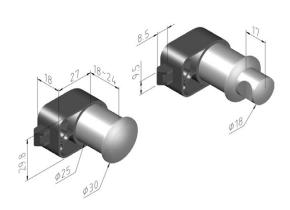

### **PUSH HANDLE** KNOB

#### **FUNCTION:**

Close the cabinet door/drawer to lock automatically, Hold the soft plastic handle and thumb down withdraw the knob to the door or drawer

#### MATERIAL:

Zinc alloy knob, Soft plastic handle