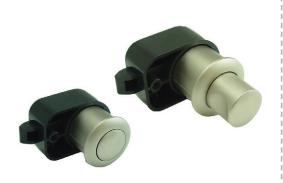

### **PUSH HANDLE** KNOB

#### **FUNCTION:**

Close the cabinet door/drawer to lock automatically, Hold the soft plastic handle and thumb down withdraw the knob to the door or drawer

#### MATERIAL:

Zinc alloy knob, Soft plastic handle