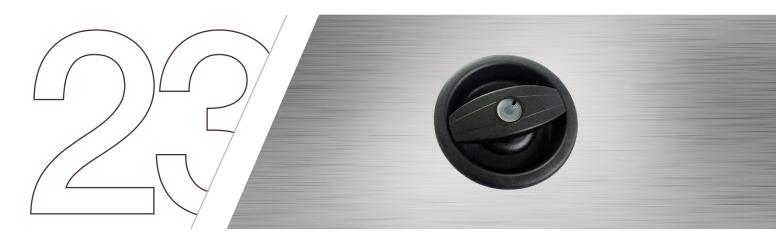

## PUSH KNOB WITH LATCH

#### **FUNCTION:**

Close the door, push the knob, activate and secure the latch so the door will not open until the knob is pushed again, suitable for left and right side use. Push knob functions as handle while unlocked. High quality plated zinc alloy push knob guarantees the function

#### MATERIAL:

Plastic bottom black color, Zinc alloy knob

#### **APPLICATION:**

Yachts, caravan, mobile homes, floating houses, etc.

| FINISH              | PART NUMBER |
|---------------------|-------------|
| Nickel plated       | C-N5100Z    |
| Black nickel plated | C-BN5100Z   |
| Matte nickel plated | C-MN5100Z   |