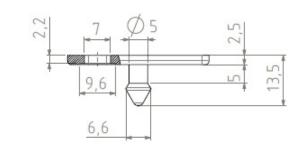

### **HANDLE**

#### MATERIAL & FINISH:

Housing Zinc die

Surface Silver pale galvanised