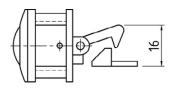

### **HANDLE**

#### MATERIAL & FINISH:

Housing Zinc die

Surface Silver pale galvanised