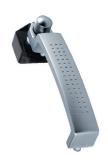

### **PUSH HANDLE** KNOB

#### **FUNCTION:**

Close the cabinet door/drawer to lock automatically, Hold the soft plastic handle and thumb down withdraw the knob to the door or drawer

#### MATERIAL:

Zinc alloy knob, Soft plastic handle