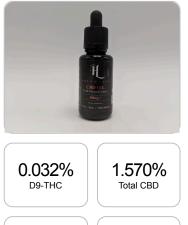

## 560.2 mg Cannabinoids per tincture 470.9 mg CBD per tincture

1 tincture = 30 ml per tincture x density (1) x Cannabinoid concentration

| Cannabinoids       | LOQ    | weight(%) | mg/g   | mg/tincture |
|--------------------|--------|-----------|--------|-------------|
| D9-THC             | 10 PPM | 0.032%    | 0.316  | 9.5         |
| THCA               | 10 PPM | 0.028%    | 0.278  | 8.3         |
| CBD                | 10 PPM | 0.461%    | 4.607  | 138.2       |
| CBDA               | 20 PPM | 1.265%    | 12.648 | 379.4       |
| CBDV               | 20 PPM | 0.006%    | 0.063  | 1.9         |
| CBC                | 10 PPM | 0.042%    | 0.416  | 12.5        |
| CBN                | 10 PPM | N/D       | N/D    | N/D         |
| CBG                | 10 PPM | 0.008%    | 0.083  | 2.5         |
| CBGA               | 20 PPM | 0.026%    | 0.263  | 7.9         |
| D8-THC             | 10 PPM | N/D       | N/D    | N/D         |
| THCV               | 10 PPM | N/D       | N/D    | N/D         |
| TOTAL D9-THC       |        | 0.032%    | 0.316  | 9.5         |
| TOTAL CBD*         |        | 1.570%    | 15.699 | 470.9       |
| TOTAL CANNABINOIDS |        | 1.868%    | 18.674 | 560.2       |