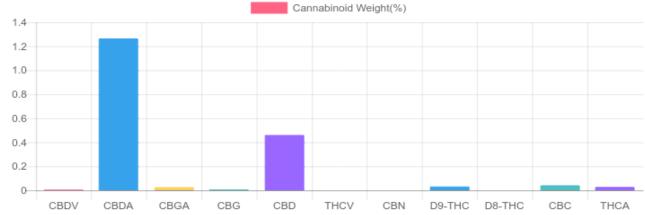

## 560.2 mg Cannabinoids per tincture 470.9 mg CBD per tincture

1 tincture = 30 ml per tincture x density (1) x Cannabinoid concentration

| Cannabinoids       | LOQ    | weight(%) | mg/g   | mg/tincture |
|--------------------|--------|-----------|--------|-------------|
| D9-THC             | 10 PPM | 0.032%    | 0.316  | 9.5         |
| THCA               | 10 PPM | 0.028%    | 0.278  | 8.3         |
| CBD                | 10 PPM | 0.461%    | 4.607  | 138.2       |
| CBDA               | 20 PPM | 1.265%    | 12.648 | 379.4       |
| CBDV               | 20 PPM | 0.006%    | 0.063  | 1.9         |
| CBC                | 10 PPM | 0.042%    | 0.416  | 12.5        |
| CBN                | 10 PPM | N/D       | N/D    | N/D         |
| CBG                | 10 PPM | 0.008%    | 0.083  | 2.5         |
| CBGA               | 20 PPM | 0.026%    | 0.263  | 7.9         |
| D8-THC             | 10 PPM | N/D       | N/D    | N/D         |
| THCV               | 10 PPM | N/D       | N/D    | N/D         |
| TOTAL D9-THC       |        | 0.032%    | 0.316  | 9.5         |
| TOTAL CBD*         |        | 1.570%    | 15.699 | 470.9       |
| TOTAL CANNABINOIDS |        | 1.868%    | 18.674 | 560.2       |