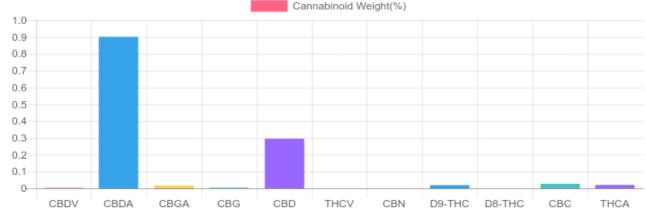

## 385.6 mg 325.5 mg CBD per Cannabinoids per tincture tincture

1 tincture = 30 ml per tincture x density (1) x Cannabinoid concentration

| Cannabinoids       | LOQ    | weight(%) | mg/g   | mg/tincture |
|--------------------|--------|-----------|--------|-------------|
| D9-THC             | 10 PPM | 0.019%    | 0.187  | 5.6         |
| THCA               | 10 PPM | 0.020%    | 0.202  | 6.1         |
| CBD                | 10 PPM | 0.295%    | 2.945  | 88.4        |
| CBDA               | 20 PPM | 0.901%    | 9.009  | 270.3       |
| CBDV               | 20 PPM | 0.003%    | 0.026  | 0.8         |
| CBC                | 10 PPM | 0.027%    | 0.273  | 8.2         |
| CBN                | 10 PPM | N/D       | N/D    | N/D         |
| CBG                | 10 PPM | 0.004%    | 0.036  | 1.1         |
| CBGA               | 20 PPM | 0.017%    | 0.170  | 5.1         |
| D8-THC             | 10 PPM | N/D       | N/D    | N/D         |
| THCV               | 10 PPM | N/D       | N/D    | N/D         |
| TOTAL D9-THC       |        | 0.019%    | 0.187  | 5.6         |
| TOTAL CBD*         |        | 1.085%    | 10.846 | 325.5       |
| TOTAL CANNABINOIDS |        | 1.286%    | 12.848 | 385.6       |