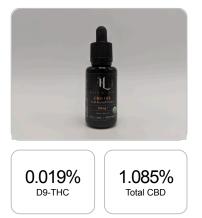

## 385.6 mg 325.5 mg CBD per Cannabinoids per tincture tincture

1 tincture = 30 ml per tincture x density (1) x Cannabinoid concentration

| Cannabinoids       | LOQ    | weight(%) | mg/g   | mg/tincture |
|--------------------|--------|-----------|--------|-------------|
| D9-THC             | 10 PPM | 0.019%    | 0.187  | 5.6         |
| THCA               | 10 PPM | 0.020%    | 0.202  | 6.1         |
| CBD                | 10 PPM | 0.295%    | 2.945  | 88.4        |
| CBDA               | 20 PPM | 0.901%    | 9.009  | 270.3       |
| CBDV               | 20 PPM | 0.003%    | 0.026  | 0.8         |
| CBC                | 10 PPM | 0.027%    | 0.273  | 8.2         |
| CBN                | 10 PPM | N/D       | N/D    | N/D         |
| CBG                | 10 PPM | 0.004%    | 0.036  | 1.1         |
| CBGA               | 20 PPM | 0.017%    | 0.170  | 5.1         |
| D8-THC             | 10 PPM | N/D       | N/D    | N/D         |
| THCV               | 10 PPM | N/D       | N/D    | N/D         |
| TOTAL D9-THC       |        | 0.019%    | 0.187  | 5.6         |
| TOTAL CBD*         |        | 1.085%    | 10.846 | 325.5       |
| TOTAL CANNABINOIDS |        | 1.286%    | 12.848 | 385.6       |