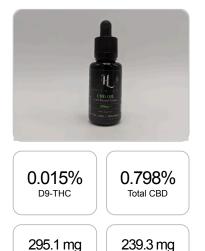

## Sample

| Cannabinoids       | LOQ    | weight(%) | mg/g  | mg/tincture |
|--------------------|--------|-----------|-------|-------------|
| D9-THC             | 10 PPM | 0.015%    | 0.145 | 4.4         |
| THCA               | 10 PPM | 0.026%    | 0.259 | 7.8         |
| CBD                | 10 PPM | 0.282%    | 2.820 | 84.6        |
| CBDA               | 20 PPM | 0.588%    | 5.880 | 176.4       |
| CBDV               | 20 PPM | 0.002%    | 0.022 | 0.7         |
| CBC                | 10 PPM | 0.060%    | 0.604 | 18.1        |
| CBN                | 10 PPM | N/D       | N/D   | N/D         |
| CBG                | 10 PPM | 0.002%    | 0.018 | 0.5         |
| CBGA               | 20 PPM | 0.009%    | 0.086 | 2.6         |
| D8-THC             | 10 PPM | N/D       | N/D   | N/D         |
| THCV               | 10 PPM | N/D       | N/D   | N/D         |
| TOTAL D9-THC       |        | 0.015%    | 0.145 | 4.4         |
| TOTAL CBD*         |        | 0.798%    | 7.977 | 239.3       |
| TOTAL CANNABINOIDS |        | 0.984%    | 9.834 | 295.1       |