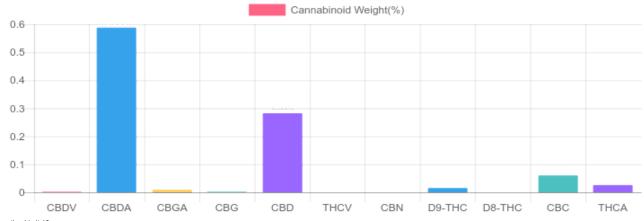

## Sample

| Cannabinoids       | LOQ    | weight(%) | mg/g  | mg/tincture |
|--------------------|--------|-----------|-------|-------------|
| D9-THC             | 10 PPM | 0.015%    | 0.145 | 4.4         |
| THCA               | 10 PPM | 0.026%    | 0.259 | 7.8         |
| CBD                | 10 PPM | 0.282%    | 2.820 | 84.6        |
| CBDA               | 20 PPM | 0.588%    | 5.880 | 176.4       |
| CBDV               | 20 PPM | 0.002%    | 0.022 | 0.7         |
| CBC                | 10 PPM | 0.060%    | 0.604 | 18.1        |
| CBN                | 10 PPM | N/D       | N/D   | N/D         |
| CBG                | 10 PPM | 0.002%    | 0.018 | 0.5         |
| CBGA               | 20 PPM | 0.009%    | 0.086 | 2.6         |
| D8-THC             | 10 PPM | N/D       | N/D   | N/D         |
| THCV               | 10 PPM | N/D       | N/D   | N/D         |
| TOTAL D9-THC       |        | 0.015%    | 0.145 | 4.4         |
| TOTAL CBD*         |        | 0.798%    | 7.977 | 239.3       |
| TOTAL CANNABINOIDS |        | 0.984%    | 9.834 | 295.1       |