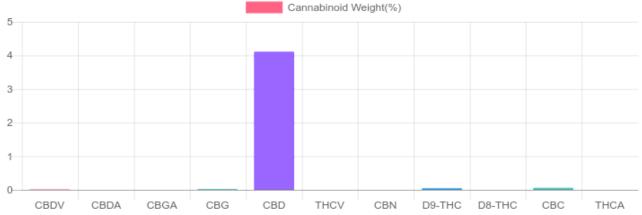

## Sample

0.047% D9-THC 4.108% Total CBD

1,160.3 mg Cannabinoids per tincture 1,121.4 mg CBD per tincture

1 tincture = 30 ml per tincture x density (0.91) x Cannabinoid concentration

## **Cannabinoids Test**

SHIMADZU INTEGRATED UPLC-PDA

GSL SOP 400 PREPARED: 09/17/2019 18:57:55 UPLOADED: 09/09/2019 17:12:54

| Cannabinoids       | LOQ    | weight(%) | mg/g   | mg/tincture |
|--------------------|--------|-----------|--------|-------------|
| D9-THC             | 10 PPM | 0.047%    | 0.473  | 12.9        |
| THCA               | 10 PPM | N/D       | N/D    | N/D         |
| CBD                | 10 PPM | 4.108%    | 41.078 | 1,121.4     |
| CBDA               | 20 PPM | N/D       | N/D    | N/D         |
| CBDV               | 20 PPM | 0.013%    | 0.127  | 3.5         |
| CBC                | 10 PPM | 0.061%    | 0.610  | 16.7        |
| CBN                | 10 PPM | N/D       | N/D    | N/D         |
| CBG                | 10 PPM | 0.021%    | 0.211  | 5.8         |
| CBGA               | 20 PPM | N/D       | N/D    | N/D         |
| D8-THC             | 10 PPM | N/D       | N/D    | N/D         |
| THCV               | 10 PPM | N/D       | N/D    | N/D         |
| TOTAL D9-THC       |        | 0.047%    | 0.473  | 12.9        |
| TOTAL CBD*         |        | 4.108%    | 41.078 | 1,121.4     |
| TOTAL CANNABINOIDS | 3      | 4.250%    | 42.499 | 1,160.3     |