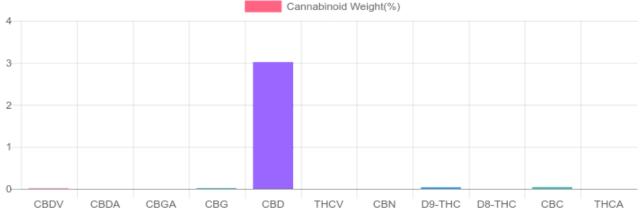

## **Cannabinoids Test**

SHIMADZU INTEGRATED UPLC-PDA

GSL SOP 400 PREPARED: 09/17/2019 18:57:55 UPLOADED: 09/18/2019 13:53:53

| Cannabinoids       | LOQ    | weight(%) | mg/g   | mg/tincture |
|--------------------|--------|-----------|--------|-------------|
| D9-THC             | 10 PPM | 0.037%    | 0.374  | 10.2        |
| THCA               | 10 PPM | N/D       | N/D    | N/D         |
| CBD                | 10 PPM | 3.018%    | 30.181 | 823.9       |
| CBDA               | 20 PPM | N/D       | N/D    | N/D         |
| CBDV               | 20 PPM | 0.012%    | 0.120  | 3.3         |
| CBC                | 10 PPM | 0.045%    | 0.447  | 12.2        |
| CBN                | 10 PPM | N/D       | N/D    | N/D         |
| CBG                | 10 PPM | 0.017%    | 0.173  | 4.7         |
| CBGA               | 20 PPM | N/D       | N/D    | N/D         |
| D8-THC             | 10 PPM | N/D       | N/D    | N/D         |
| THCV               | 10 PPM | N/D       | N/D    | N/D         |
| TOTAL D9-THC       |        | 0.037%    | 0.374  | 10.2        |
| TOTAL CBD*         |        | 3.018%    | 30.181 | 823.9       |
| TOTAL CANNABINOIDS | 3      | 3.129%    | 31.295 | 854.3       |