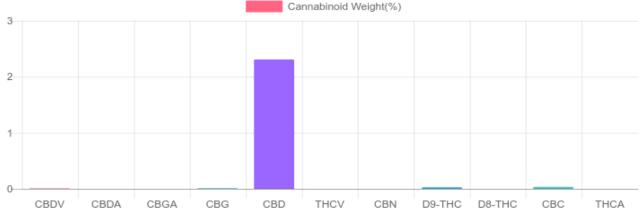

## Sample

0.027% D9-THC

2.308% Total CBD

652.4 mg Cannabinoids per tincture

CBD per tincture

1 tincture = 30 ml per tincture x density (0.91) x Cannabinoid concentration

## **Cannabinoids Test**

SHIMADZU INTEGRATED UPLC-PDA

GSL SOP 400 PREPARED: 09/17/2019 18:57:55 UPLOADED: 09/18/2019 13:53:53

| Cannabinoids               | LOQ    | weight(%)        | mg/g            | mg/tincture  |
|----------------------------|--------|------------------|-----------------|--------------|
| D9-THC                     | 10 PPM | 0.027%           | 0.268           | 7.3          |
| THCA                       | 10 PPM | N/D              | N/D             | N/D          |
| CBD                        | 10 PPM | 2.308%           | 23.084          | 630.2        |
| CBDA                       | 20 PPM | N/D              | N/D             | N/D          |
| CBDV                       | 20 PPM | 0.008%           | 0.079           | 2.2          |
| CBC                        | 10 PPM | 0.035%           | 0.348           | 9.5          |
| CBN                        | 10 PPM | N/D              | N/D             | N/D          |
| CBG                        | 10 PPM | 0.012%           | 0.118           | 3.2          |
| CBGA                       | 20 PPM | N/D              | N/D             | N/D          |
| D8-THC                     | 10 PPM | N/D              | N/D             | N/D          |
| THCV                       | 10 PPM | N/D              | N/D             | N/D          |
| TOTAL D9-THC<br>TOTAL CBD* |        | 0.027%<br>2.308% | 0.268<br>23.084 | 7.3<br>630.2 |
| TOTAL CANNABINOIDS         | ;      | 2.390%           | 23.897          | 652.4        |

Reporting Limit 10 ppm
\*Total CBD = CBD + CBDA x 0.877
N/D - Not Detected, B/LOQ - Below Limit of Quantification

4001 SW 47th Avenue Suite 208 Davie, FL 33314 1-833-TEST-CBD info@greenscientificlabs.com